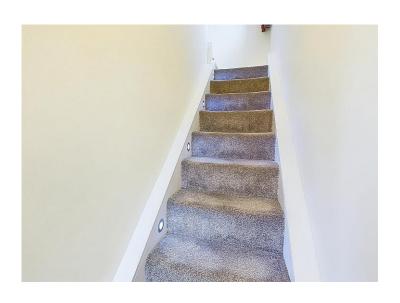

# Hallway

Entered through a stylish composite door the hallway has modern flooring and provides access to the lounge. There are also stairs which lead up to the first floor and feature spotlights set within the staircase.