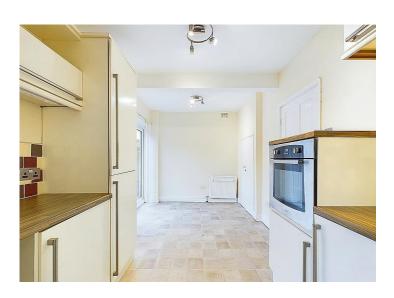

# Kitchen/diner

The stylish kitchen incorporates a range of wall and base units with a complementary worktop and tiled splash backs. There is a built-in electric oven with a separate gas hob and stainless steel/curved glass extractor canopy with built-in lighting. The kitchen also benefits from under cupboard lighting and there are two sets of ceiling lights. There is also an integrated fridge freezer and a stainless steel sink with drainer board and mixer tap, set below UPVC double glazed window. There is plenty of space for a dining table and chair set and at this end of the room there is a substantial, two door cupboard which provides excellent storage. A radiator provides plenty of warmth and a nice touch is the uPVC French doors that allow in additional light and leads out to the garden.