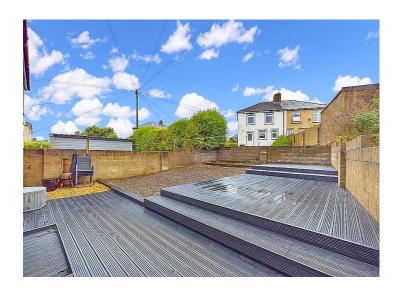

Spacious yet low maintenance garden to the rear

No forward chain, ready to move into

Spacious, light and airy lounge

Modern, first floor bathroom suite

Spacious driveway for off-street parking

Walking distance to the town centre

#### **Exterior**

At the front of the property there is a spacious driveway which provides off-street parking. There is also a low maintenance garden to the front which is walled around. At the rear you'll find a larger garden which has a substantial amount of decking, providing a wide choice on where to place garden furniture. The garden has a low wall around making it suitable for those with young children. The garden enjoys a fantastic amount of space but is certainly easy to maintain.