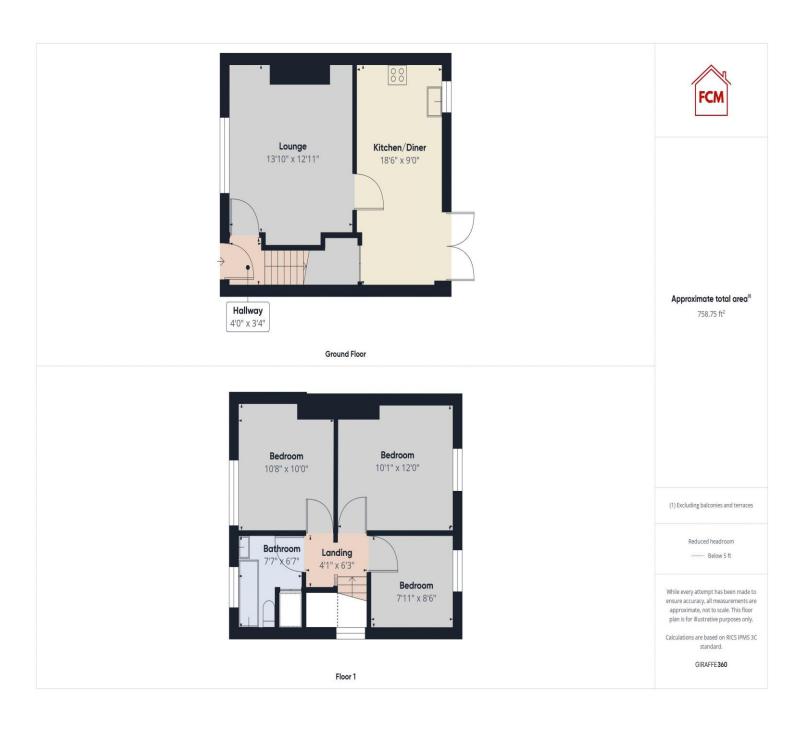

#### **ACCOMMODATION**

# Hallway

Entered through a stylish composite door the hallway has modern flooring and provides access to the lounge. There are also stairs which lead up to the first floor and feature spotlights set within the staircase.

#### Lounge

The spacious, light and airy room features an eyecatching, pebble effect fireplace, centrally placed on the chimney breast. The room is tastefully decorated and features decorative coving and a radiator is neatly placed below a uPVC double glazed window that looks out to the front and across Whitehaven. A door leads through to the open plan kitchen and diner.

# Kitchen/diner

The stylish kitchen incorporates a range of wall and base units with a complementary worktop and tiled splash backs. There is a built-in electric oven with a separate gas hob and stainless steel/curved glass extractor canopy with built-in lighting. The kitchen also benefits from under cupboard lighting and there are two sets of ceiling lights. There is also an integrated fridge freezer and a stainless steel sink with drainer board and mixer tap, set below UPVC double glazed window. There is plenty of space for a dining table and chair set and at this end of the room there is a substantial, two door cupboard which provides excellent storage. A radiator provides plenty of warmth and a nice touch is the uPVC French doors that allow in additional light and leads out to the garden.

# First floor landing

The landing leads to all three bedrooms, the bathroom and the loft.

# **Bedroom one**

A well presented double bedroom with a radiator and a uPVC double glazed window looks down onto the garden.

## **Bedroom two**

This bedroom enjoys a fabulous, elevated view across Whitehaven. The room has neutral décor and a radiator is in place.

#### **Bedroom three**

The third bedroom is a good sized room with a radiator and a uPVC double glazed window.

First Choice Move Ltd. registered in England and Wales Number 0767776 VAT number 118201945 Registered office and postal address:

# **Bathroom**

A modern bathroom comprising of a bath with mixer tap, glass screen and shower above. There is a toilet and pedestal hand wash basin with mixer tap. The bathroom has partially tiled walls, a chrome heated towel rail and a cupboard housing the boiler. There is also a uPVC double glazed frosted window which allows in light, whilst maintaining privacy.