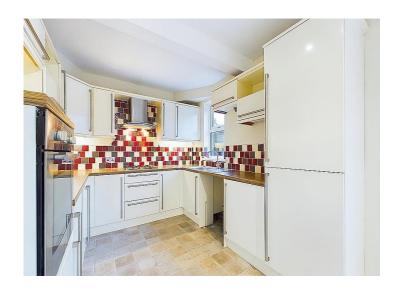

# Kitchen/diner

The stylish kitchen incorporates a range of wall and base units with a complementary worktop and tiled splash backs. There is a built-in electric oven with a separate gas hob and stainless steel/curved glass extractor canopy with built-in lighting. The kitchen also benefits from under cupboard lighting and there are two sets of ceiling lights. There is also an integrated fridge freezer and a stainless steel sink with drainer board and mixer tap, set below UPVC double glazed window. There is plenty of space for a dining table and chair set and at this end of the room there is a substantial, two door cupboard which provides excellent storage. A radiator provides plenty of warmth and a nice touch is the uPVC French doors that allow in additional light and leads out to the garden.