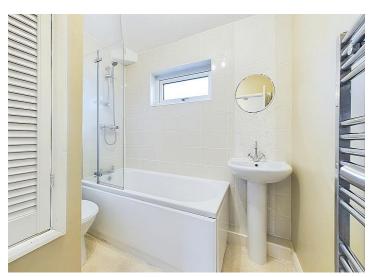

# **Bathroom**

A modern bathroom comprising of a bath with mixer tap, glass screen and shower above. There is a toilet and pedestal hand wash basin with mixer tap. The bathroom has partially tiled walls, a chrome heated towel rail and a cupboard housing the boiler. There is also a uPVC double glazed frosted window which allows in light, whilst maintaining privacy.