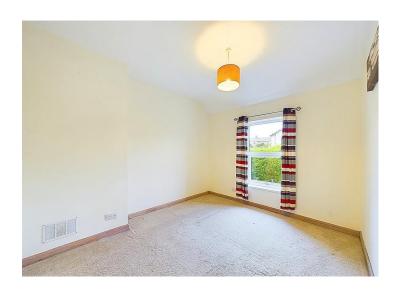

# **Bedroom one**

A well presented double bedroom with a radiator and a uPVC double glazed window looks down onto the garden.