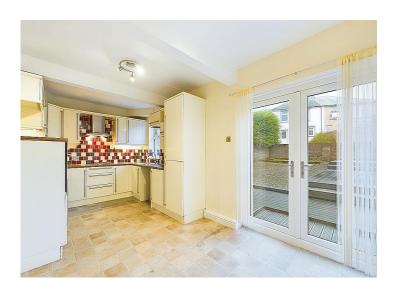

# Kitchen/diner

The stylish kitchen incorporates a range of wall and base units with a complementary worktop and tiled splash backs. There is a built-in electric oven with a separate gas hob and stainless steel/curved glass extractor canopy with built-in lighting. The kitchen also benefits from under cupboard lighting and there are two sets of ceiling lights. There is also an integrated fridge freezer and a stainless steel sink with drainer board and mixer tap, set below UPVC double glazed window. There is plenty of space for a dining table and chair set and at this end of the room there is a substantial, two door cupboard which provides excellent storage. A radiator provides plenty of warmth and a nice touch is the uPVC French doors that allow in additional light and leads out to the garden.