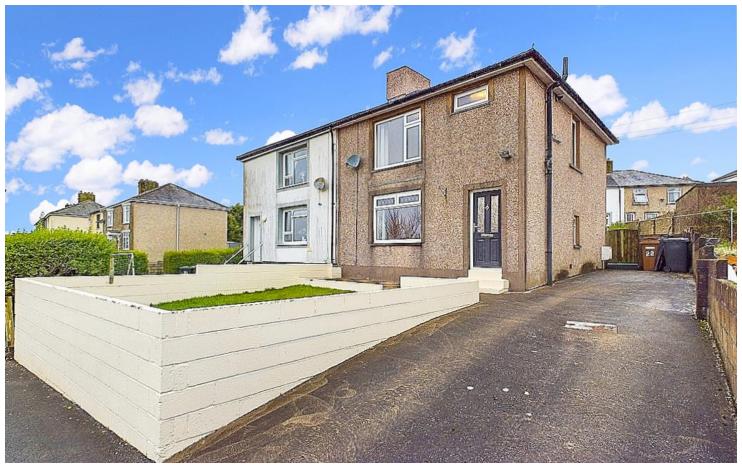

# South View Road Whitehaven, CA28 6EH

£145,000

**Enjoys pleasant views across Whitehaven** 

Modern kitchen and diner with French doors to the garden

Three well presented bedrooms

Tasteful décor to be found throughout

Ready to get on the property ladder? Perhaps you need somewhere with more bedrooms or are looking for a home with a drive and garage. This could be the perfect home for you. Offered for sale with no forward chain and offering good value for money, the property enjoys a pleasant view across Whitehaven from the front. The property is located in the ever increasing area of Bransty and is within walking distance of Whitehaven town centre, with its wide range of shops, amenities and picturesque marina. The nearby A595 is just a few minutes drive away and provides excellent transport links to the surrounding areas. The property will be a good choice for a first-time buyer, with its three bedrooms, but would also be ideal for a family. The property has plenty to offer including a driveway, providing off-street parking, a garden to the front and a larger garden to the rear, which has decking providing a choice of where to place your furniture. Step inside, you'll find yourself in the hallway which leads through to the spacious lounge. The lounge is tastefully decorated and you will find a continuation of this tasteful décor throughout the entire property. There is a modern, open plan kitchen and diner which boasts plenty of storage and features French doors which open out to the garden. To the first floor you will find three good-sized bedrooms and a modern bathroom. To arrange a viewing and to avoid missing out please contact the office at your earliest convenience to arrange a viewing.

#### **Exterior**

At the front of the property there is a spacious driveway which provides off-street parking. There is also a low maintenance garden to the front which is walled around. At the rear you'll find a larger garden which has a substantial amount of decking, providing a wide choice on where to place garden furniture. The garden has a low wall around making it suitable for those with young children. The garden enjoys a fantastic amount of space but is certainly easy to maintain.