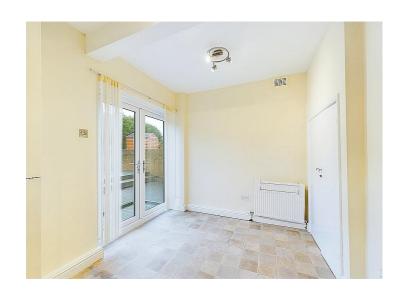

#### **Exterior**

At the front of the property there is a spacious driveway which provides off-street parking. There is also a low maintenance garden to the front which is walled around. At the rear you'll find a larger garden which has a substantial amount of decking, providing a wide choice on where to place garden furniture. The garden has a low wall around making it suitable for those with young children. The garden enjoys a fantastic amount of space but is certainly easy to maintain.