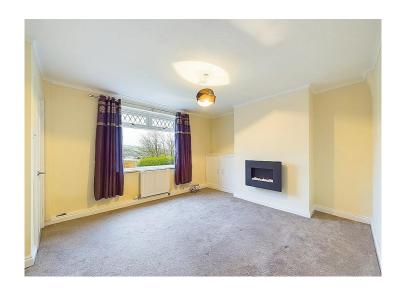

#### Lounge

The spacious, light and airy room features an eyecatching, pebble effect fireplace, centrally placed on the chimney breast. The room is tastefully decorated and features decorative coving and a radiator is neatly placed below a uPVC double glazed window that looks out to the front and across Whitehaven. A door leads through to the open plan kitchen and diner.