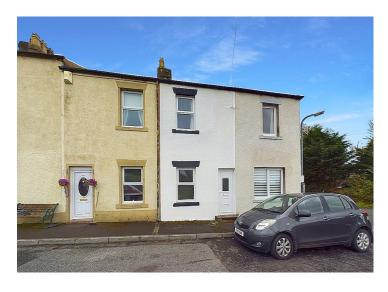

# **Cross Gates**Workington, CA14 4TU

Offers Over £69,000

Offered for sale with no forward chain

Sought after semi-rural village location

Ideal second home, or holiday let

Two well presented bedrooms

Recently decorated, with new flooring throughout

Easy access to neighbouring towns, and the Western Lakes

Stylish modern first-floor bathroom

A good size kitchen

Offered for sale with no forward chain is this well presented traditional terraced home, which has recently been decorated throughout, and benefits from a stylish new bathroom. Located in the popular semi-rural village of Lamplugh, the property enjoys easy access into the Western lakes, and the neighbouring towns of Workington, and Cockermouth are easily accessible. This would make this an ideal property for anyone looking for a second home close the Lake District, or perhaps an Air B&B. Entering the property you will find yourself in a well presented lounge, with an open chimney breast, with freestanding electric fire, and an oak door will lead you through into a good size rear kitchen, with newly laid ceramic wood effect tiled floor, and a wooden glazed door, that leads into the rear porch. To the first floor there are two bedrooms, the master to the front of the property is light and spacious, with neutral modern décor, the second bedroom is located at the rear of the property which again has recently been decorated. The stylish modern bathroom is conveniently located between the bedrooms. Externally there is on street parking to the front of the property, and a bin storage to the rear.