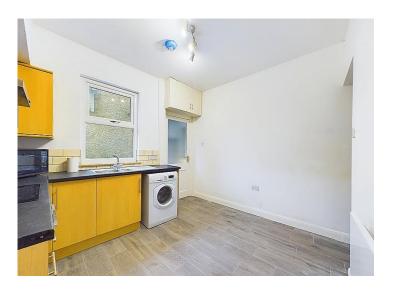

#### Kitchen

The kitchen has a range of wood effect wall and base units, with contrasting work surfaces, and modern metro style tiled splash backs. There is a built-in electric oven, black glass hob, with a stainless steel splash back, and extractor hood above. There is plumbing for a washing machine, 1.5 stainless steel sink and drainer unit, with a mixer tap which sits below the uPVC double glazed window. There is a wall mounted electric panel heater, neutral décor, a large under stairs storage cupboard. There is ceramic wood effect tiled flooring, and a wooden glazed door, leading to the rear porch, and stairs to the first floor.