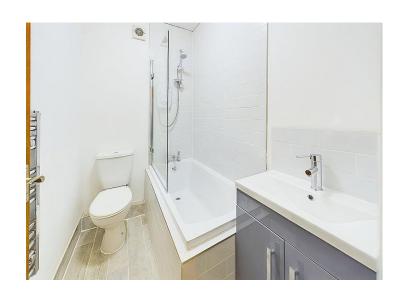

#### **Bathroom**

There is a recently fitted stylish modern bathroom, which incorporates a high gloss vanity unit, with a mounted hand wash basin and mixer tap, with tiled splash back. A bath with mixer taps, with an electric shower above, and glass shower screen, metro style tiled splash backs. A push button flush toilet, with wood effect tile flooring, a wall mounted chrome towel heating radiator, and an extractor fan.