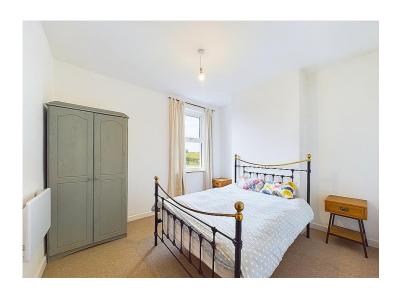

#### **Bedroom one**

This beautifully presented well proportioned double bedroom, has tasteful neutral décor, benefitting from new carpeting, and a wall mounted electric panel heater. a uPVC double glazed window, which overlooks the front of the property.

## **Bedroom two**

A second well presented bedroom recently decorated with modern neutral décor, and new carpeting, and a wall mounted electric panel heater. There is a uPVC double glazed window, which overlooks the rear of the property.