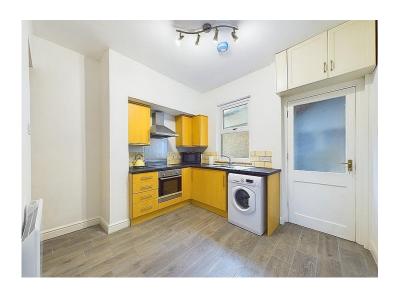

#### Kitchen

The kitchen has a range of wood effect wall and base units, with contrasting work surfaces, and modern metro style tiled splash backs. There is a built-in electric oven, black glass hob, with a stainless steel splash back, and extractor hood above. There is plumbing for a washing machine, 1.5 stainless steel sink and drainer unit, with a mixer tap which sits below the uPVC double glazed window. There is a wall mounted electric panel heater, neutral décor, a large under stairs storage cupboard. There is ceramic wood effect tiled flooring, and a wooden glazed door, leading to the rear porch, and stairs to the first floor.