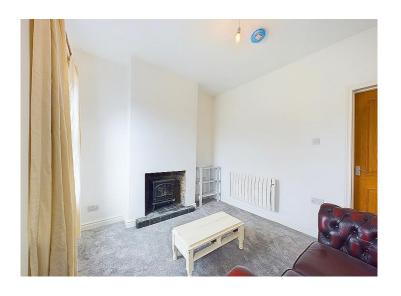

## Lounge

Entered through a uPVC double glazed door, the light and airy lounge is recently decorated with tasteful neutral modern décor, and new carpeting. The open chimney breast houses a freestanding log effect electric fire with tile hearth, and a uPVC double glazed window, looking out over the front of the property, and there is a modern wall mounted electric heater. A TV aerial point, and an oak door, leading into the kitchen.