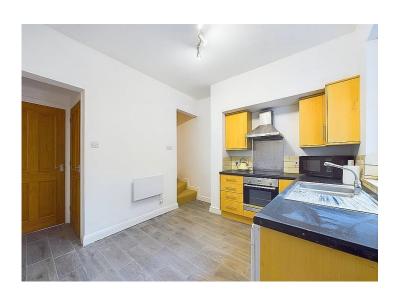

#### Kitchen

The kitchen has a range of wood effect wall and base units, with contrasting work surfaces, and modern metro style tiled splash backs. There is a built-in electric oven, black glass hob, with a stainless steel splash back, and extractor hood above. There is plumbing for a washing machine, 1.5 stainless steel sink and drainer unit, with a mixer tap which sits below the uPVC double glazed window. There is a wall mounted electric panel heater, neutral décor, a large under stairs storage cupboard. There is ceramic wood effect tiled flooring, and a wooden glazed door, leading to the rear porch, and stairs to the first floor.