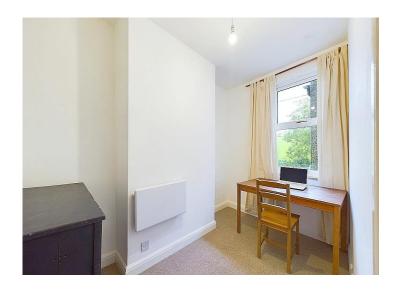

## **Bedroom two**

A second well presented bedroom recently decorated with modern neutral décor, and new carpeting, and a wall mounted electric panel heater. There is a uPVC double glazed window, which overlooks the rear of the property.