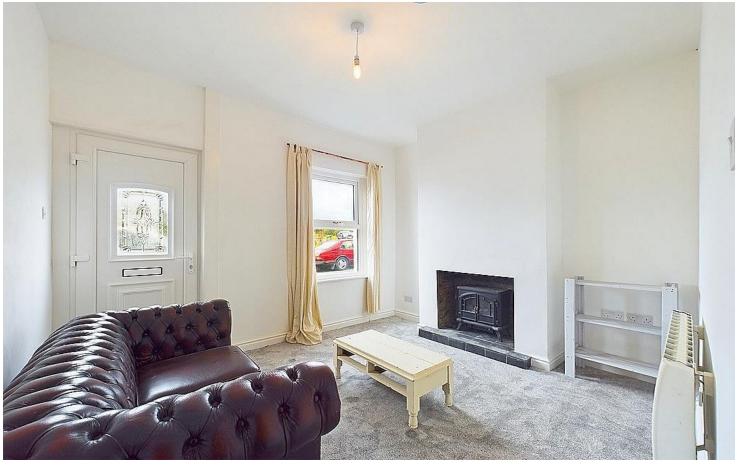

## Lounge

Entered through a uPVC double glazed door, the light and airy lounge is recently decorated with tasteful neutral modern décor, and new carpeting. The open chimney breast houses a freestanding log effect electric fire with tile hearth, and a uPVC double glazed window, looking out over the front of the property, and there is a modern wall mounted electric heater. A TV aerial point, and an oak door, leading into the kitchen.