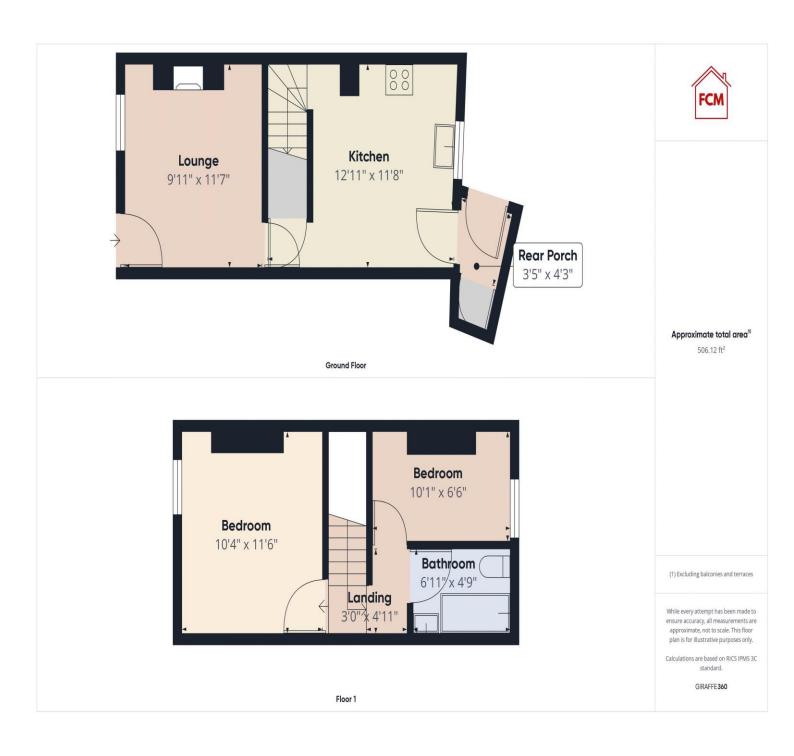

# **ACCOMMODATION**

## Lounge

Entered through a uPVC double glazed door, the light and airy lounge is recently decorated with tasteful neutral modern décor, and new carpeting. The open chimney breast houses a freestanding log effect electric fire with tile hearth, and a uPVC double glazed window, looking out over the front of the property, and there is a modern wall mounted electric heater. A TV aerial point, and an oak door, leading into the kitchen.

#### Kitchen

The kitchen has a range of wood effect wall and base units, with contrasting work surfaces, and modern metro style tiled splash backs. There is a built-in electric oven, black glass hob, with a stainless steel splash back, and extractor hood above. There is plumbing for a washing machine, 1.5 stainless steel sink and drainer unit, with a mixer tap which sits below the uPVC double glazed window. There is a wall mounted electric panel heater, neutral décor, a large under stairs storage cupboard. There is ceramic wood effect tiled flooring, and a wooden glazed door, leading to the rear porch, and stairs to the first floor.

# First-floor landing

The first floor landing has oak doors, providing access to the two bedrooms, and bathroom.

#### **Bedroom one**

This beautifully presented well proportioned double bedroom, has tasteful neutral décor, benefitting from new carpeting, and a wall mounted electric panel heater. a uPVC double glazed window, which overlooks the front of the property.

## **Bedroom two**

A second well presented bedroom recently decorated with modern neutral décor, and new carpeting, and a wall mounted electric panel heater. There is a uPVC double glazed window, which overlooks the rear of the property.

#### **Bathroom**

There is a recently fitted stylish modern bathroom, which incorporates a high gloss vanity unit, with a mounted hand wash basin and mixer tap, with tiled splash back. A bath with mixer taps, with an electric shower above, and glass shower screen, metro style tiled splash backs. A push button flush toilet, with wood effect tile flooring, a wall mounted chrome towel heating radiator, and an extractor fan.

#### **Externally**

To the rear of the property is a rear porch with a builtin cupboard, and a wooden glazed door, that leads out to an area for bin storage only.

First Choice Move Ltd. registered in England and Wales Number 0767776 VAT number 118201945 Registered office and postal address: