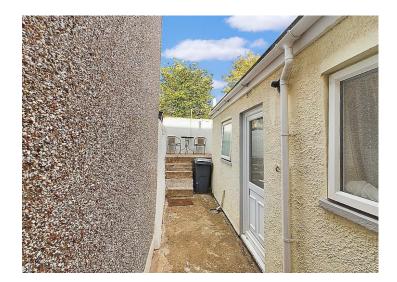

### **Rear yard**

To the of the property, there is low maintenance, L-shaped yard with steps leading up to an elevated seating area.