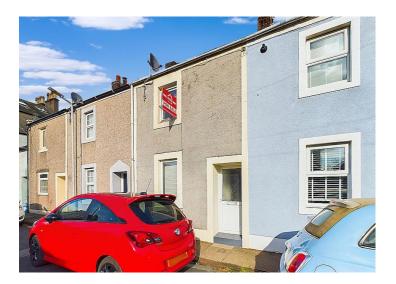

# West View Whitehaven, CA28 8QY

£109,995

# Boiler serviced annually 6 years warranty remaining

Offered for sale with no forward chain, is this deceptively spacious terraced home. Located on a quiet side street, in the popular town of Whitehaven, the property is within walking distance of popular, local schools including Hensingham junior School, Jericho primary School and Whitehaven Academy. A newly built garage, with convenience store, butchers and the local park, are just a few minutes walk away. Just a five minute drive and you will find yourself in the town centre, where there are a large range of amenities, including shops, pubs and cafes not to mention the picturesque harbour, where stunning coastal views and walks are to be enjoyed. Step inside the property, the vestibule leads to a spacious, dual aspect lounge diner with feature cast iron fireplace. From here, a door leads through to the good sized galley kitchen and onto the family bathroom. To the first floor, there are two good sized and well presented double bedrooms, with one of them benefiting from a built-in storage cupboard. Externally, the property has a low maintenance rear yard, with steps up to an elevated seating area.