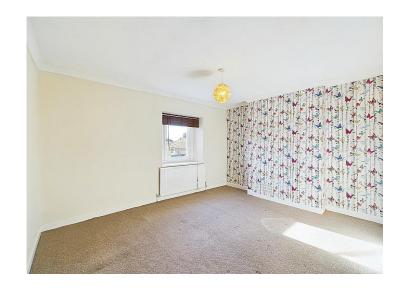

#### Lounge

The lounge diner benefits from dual aspect uPVC windows to either end of the room. There is dado rail, wood effect flooring and three radiators providing plenty of warmth. A fabulous feature of the room is the coal effect, cast iron fire, set on a tiled hearth, with matching insert and decorative cast iron surround. Either side of the chimney breast there is decorative wall lights and recessed shelving area to one wall and a built in cupboard to the other. A wooden beam separates the two areas, to the dining area there is a large, under stairs storage cupboard, open stairs to the first floor and a door through to the kitchen.