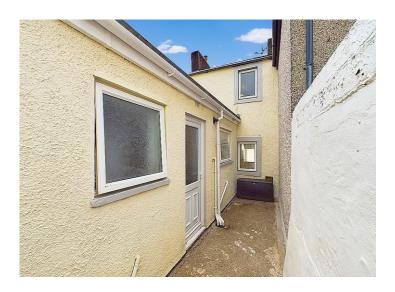

### **Rear yard**

To the of the property, there is low maintenance, L-shaped yard with steps leading up to an elevated seating area.