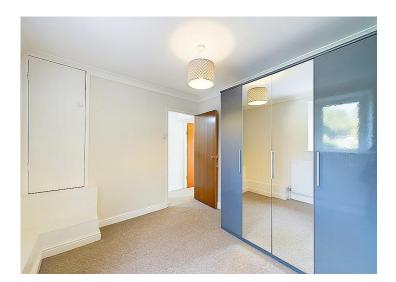

### Bedroom one

Located at the front of the property, the bedroom has decorative coving, a radiator and a uPVC double glazed window looking out over the front.

# Bedroom two

The second double bedroom has decorative coving, a built in storage cupboard and a uPVC double glazed window overlooking the rear yard, with a radiator below.