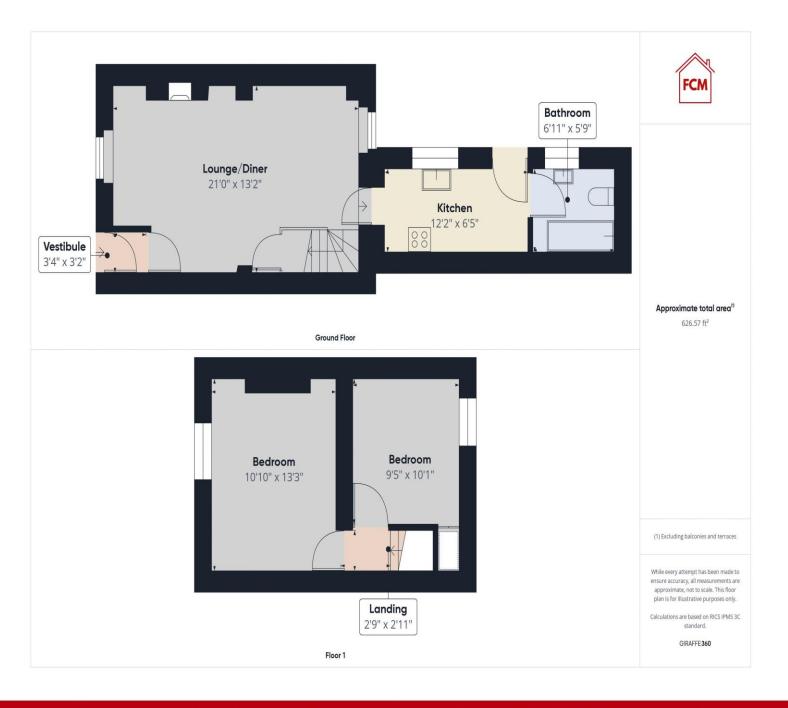

# ACCOMMODATION

#### Vestibule

Entered through a uPVC door with frosted panel, the vestibule has dado rail, wood effect flooring and an internal door with glass panels, lead through to the lounge.

#### Lounge

The lounge diner benefits from dual aspect uPVC windows to either end of the room. There is dado rail, wood effect flooring and three radiators providing plenty of warmth. A fabulous feature of the room is the coal effect, cast iron fire, set on a tiled hearth, with matching insert and decorative cast iron surround. Either side of the chimney breast there is decorative wall lights and recessed shelving area to one wall and a built in cupboard to the other. A wooden beam separates the two areas, to the dining area there is a large, under stairs storage cupboard, open stairs to the first floor and a door through to the kitchen.

#### Kitchen

The good sized galley kitchen has range of wood effect, wall and base units with contrasting work surfaces and tiled splash backs. There is space for a freestanding oven, with stainless steel splashback and extractor in place above. A stainless steel sink with mixer tap, is set below a uPVC double glazed window overlooking the rear yard, with pelmet lighting above. There is space and plumbing to house a freestanding washing machine and a freestanding fridge freezer. The kitchen benefits from tile effect flooring and here you will also find the combi boiler, neatly placed in one of the cupboards. A uPVC door with frosted glass leads out onto the rear yard and there is a door to the bathroom.

#### Family bathroom

The bathroom benefits from tile effect flooring, part panelled and part tiled walls. There is a bath with mixer tap and shower above. a pedestal sink, a toilet, a chrome towel heating radiator and a UPVC frosted glass window.

# **First floor landing**

Here you will find loft access and doors to both double bedrooms.

### Bedroom one

Located at the front of the property, the bedroom has decorative coving, a radiator and a uPVC double glazed window looking out over the front.

# Bedroom two

The second double bedroom has decorative coving, a built in storage cupboard and a uPVC double glazed window overlooking the rear yard, with a radiator below.

### **Rear yard**

To the of the property, there is low maintenance, L-shaped yard with steps leading up to an elevated seating area.