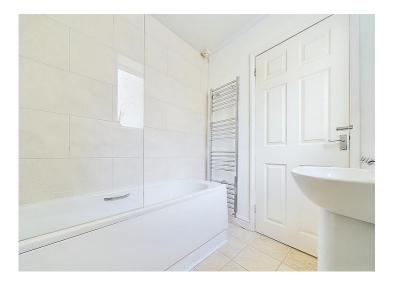

#### Family bathroom

The bathroom benefits from tile effect flooring, part panelled and part tiled walls. There is a bath with mixer tap and shower above. a pedestal sink, a toilet, a chrome towel heating radiator and a UPVC frosted glass window.