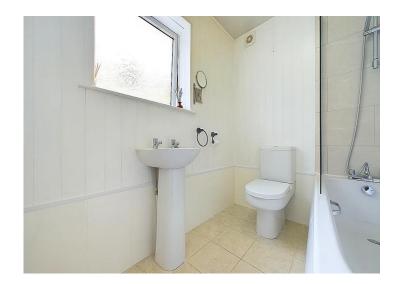

#### Family bathroom

The bathroom benefits from tile effect flooring, part panelled and part tiled walls. There is a bath with mixer tap and shower above. a pedestal sink, a toilet, a chrome towel heating radiator and a UPVC frosted glass window.