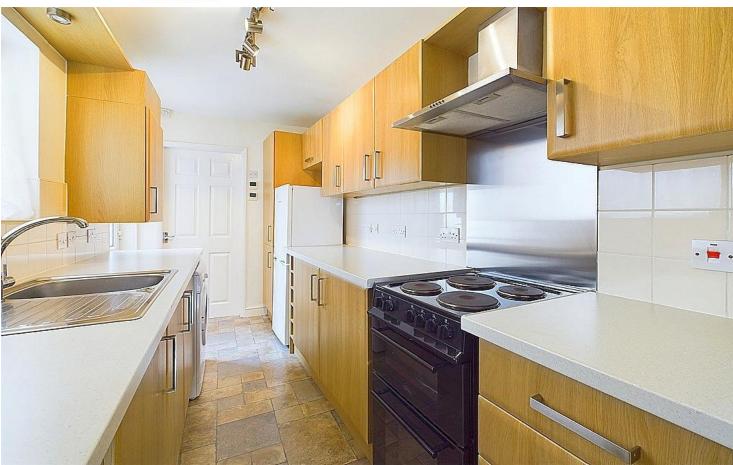

#### Kitchen

The good sized galley kitchen has range of wood effect, wall and base units with contrasting work surfaces and tiled splash backs. There is space for a freestanding oven, with stainless steel splashback and extractor in place above. A stainless steel sink with mixer tap, is set below a uPVC double glazed window overlooking the rear yard, with pelmet lighting above. There is space and plumbing to house a freestanding washing machine and a freestanding fridge freezer. The kitchen benefits from tile effect flooring and here you will also find the combi boiler, neatly placed in one of the cupboards. A uPVC door with frosted glass leads out onto the rear yard and there is a door to the bathroom.