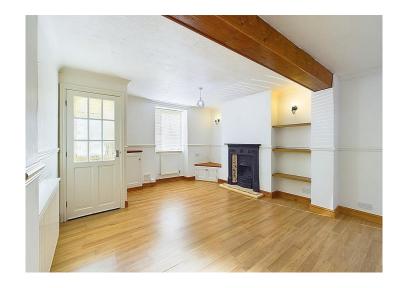

#### Lounge

The lounge diner benefits from dual aspect uPVC windows to either end of the room. There is dado rail, wood effect flooring and three radiators providing plenty of warmth. A fabulous feature of the room is the coal effect, cast iron fire, set on a tiled hearth, with matching insert and decorative cast iron surround. Either side of the chimney breast there is decorative wall lights and recessed shelving area to one wall and a built in cupboard to the other. A wooden beam separates the two areas, to the dining area there is a large, under stairs storage cupboard, open stairs to the first floor and a door through to the kitchen.