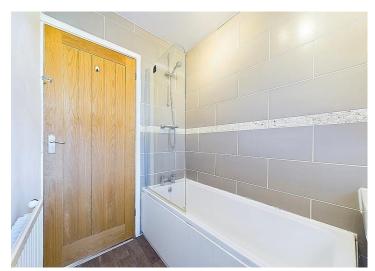

#### **Bathroom**

This stylish bathroom incorporates a bath with glass screen, mixer tap and shower above. There is a toilet and pedestal hand wash basin with mixer tap and mirror in place above. The bathroom features modern flooring, attractive tiled walls, a radiator, an extractor and a uPVC double glazed frosted window.