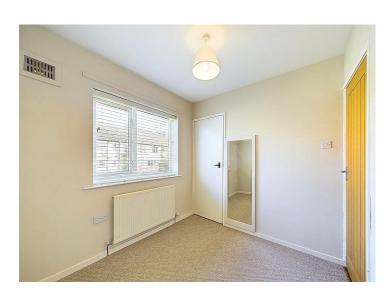

#### Bedroom one

A spacious double bedroom benefiting from a built-in cupboard, a radiator and a uPVC double glazed window to the front.

## **Bedroom two**

Another light and airy bedroom with a built-in cupboard, a radiator and a uPVC double glazed window.