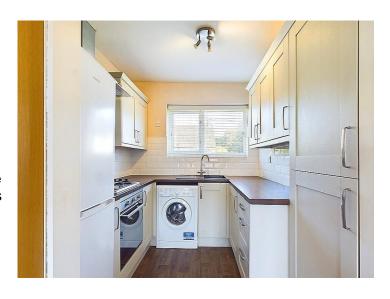

## Kitchen

The kitchen is in immaculate condition and has stylish wall and base units, with a contrasting worktop and tiled splash backs. There is a built-in electric oven with a separate gas hob and stainless steel extractor canopy in place above. A sink with drainer board and mixer tap is set below a uPVC double glazed window that looks out to the rear. the kitchen has a fridge freezer and washing machine which can be included subject to offer/negotiations.