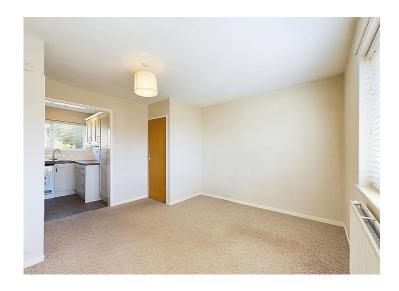

# Lounge

A tastefully decorated, light and airy room boasting two useful storage cupboards, one houses the boiler. The room has plenty of space for furniture and there is a radiator and a uPVC double glazed window looking out to the front. A nice feature is the modern, open plan living as the lounge opens up to the kitchen.

## Kitchen

The kitchen is in immaculate condition and has stylish wall and base units, with a contrasting worktop and tiled splash backs. There is a built-in electric oven with a separate gas hob and stainless steel extractor canopy in place above. A sink with drainer board and mixer tap is set below a uPVC double glazed window that looks out to the rear. the kitchen has a fridge freezer and washing machine which can be included subject to offer/negotiations.