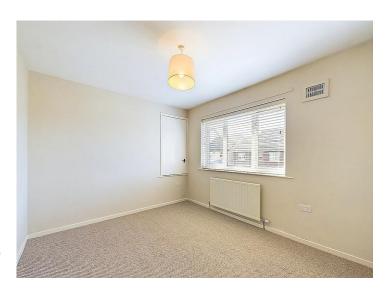

#### Bedroom one

A spacious double bedroom benefiting from a built-in cupboard, a radiator and a uPVC double glazed window to the front.

## **Bedroom two**

Another light and airy bedroom with a built-in cupboard, a radiator and a uPVC double glazed window.