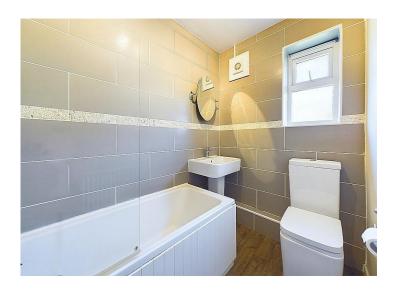

#### **Bathroom**

This stylish bathroom incorporates a bath with glass screen, mixer tap and shower above. There is a toilet and pedestal hand wash basin with mixer tap and mirror in place above. The bathroom features modern flooring, attractive tiled walls, a radiator, an extractor and a uPVC double glazed frosted window.