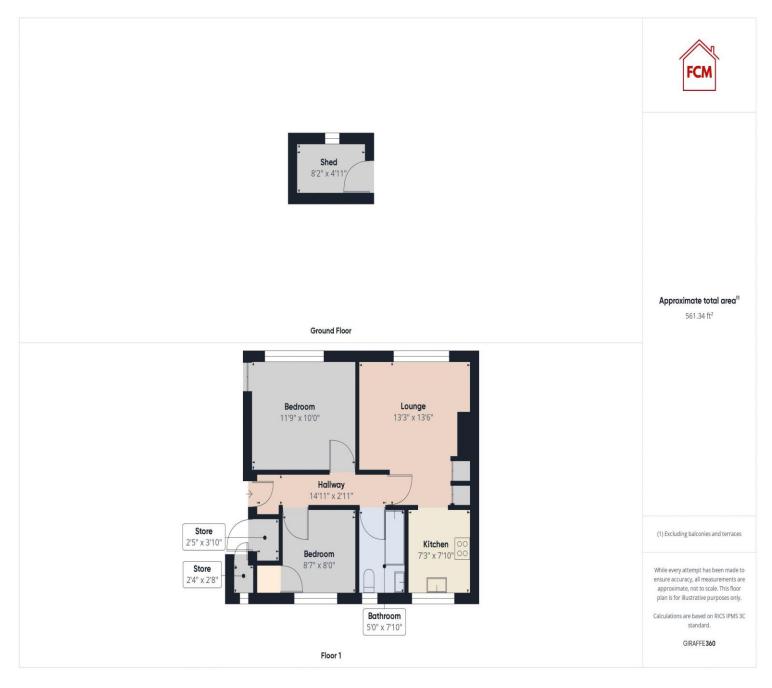

## **ACCOMMODATION**

# Hallway

This well presented hallway sets the scene for the tasteful décor that you will find throughout the property. The hallway has a radiator and oak veneer doors provide access to the lounge and kitchen, both bedrooms and the bathroom.

# Lounge

A tastefully decorated, light and airy room boasting two useful storage cupboards, one houses the boiler. The room has plenty of space for furniture and there is a radiator and a uPVC double glazed window looking out to the front. A nice feature is the modern, open plan living as the lounge opens up to the kitchen.

## Kitchen

The kitchen is in immaculate condition and has stylish wall and base units, with a contrasting worktop and tiled splash backs. There is a built-in electric oven with a separate gas hob and stainless steel extractor canopy in place above. A sink with drainer board and mixer tap is set below a uPVC double glazed window that looks out to the rear. the kitchen has a fridge freezer and washing machine which can be included subject to offer/negotiations.

#### Bedroom one

A spacious double bedroom benefiting from a built-in cupboard, a radiator and a uPVC double glazed window to the front.

## **Bedroom two**

Another light and airy bedroom with a built-in cupboard, a radiator and a uPVC double glazed window.

#### **Bathroom**

This stylish bathroom incorporates a bath with glass screen, mixer tap and shower above. There is a toilet and pedestal hand wash basin with mixer tap and mirror in place above. The bathroom features modern flooring, attractive tiled walls, a radiator, an extractor and a uPVC double glazed frosted window.

## **Exterior**

By the front door of the property, there are two useful storage cupboards. Located around to the left-hand side of the property is a substantial, brick built shed with a very high ceiling providing excellent storage. There is also an area of garden located to the rear of the property, which can be left and is currently maintained by the housing association. However if the new owner wishes to add plants and flowers they are more than welcome.