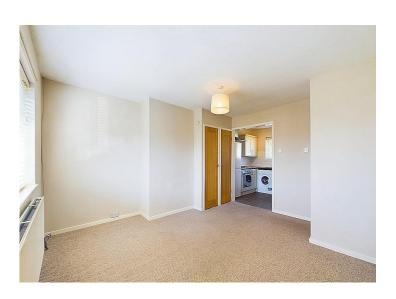

# Lounge

A tastefully decorated, light and airy room boasting two useful storage cupboards, one houses the boiler. The room has plenty of space for furniture and there is a radiator and a uPVC double glazed window looking out to the front. A nice feature is the modern, open plan living as the lounge opens up to the kitchen.

## Kitchen

The kitchen is in immaculate condition and has stylish wall and base units, with a contrasting worktop and tiled splash backs. There is a built-in electric oven with a separate gas hob and stainless steel extractor canopy in place above. A sink with drainer board and mixer tap is set below a uPVC double glazed window that looks out to the rear. the kitchen has a fridge freezer and washing machine which can be included subject to offer/negotiations.