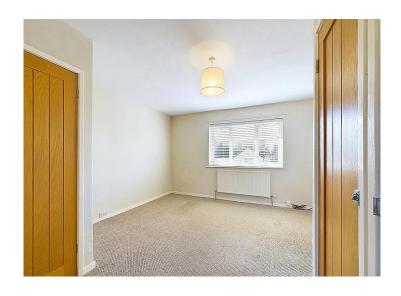

#### Bedroom one

A spacious double bedroom benefiting from a built-in cupboard, a radiator and a uPVC double glazed window to the front.

## **Bedroom two**

Another light and airy bedroom with a built-in cupboard, a radiator and a uPVC double glazed window.