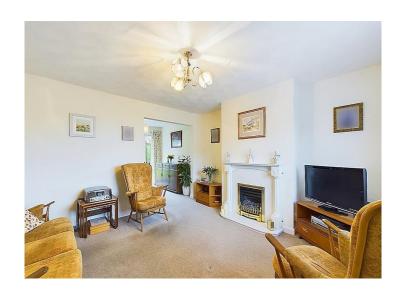

### Lounge

This well presented lounge benefits from a coal effect gas fire, which is set on a marble hearth with matching marble insert, and a decorative wood surround. This tastefully decorated, light and airy room certainly feels homely. There is a radiator, and a uPVC double glazed window, that looks out onto the front garden, and towards the sea which is visible in the distance. The lounge opens up to the dining area.