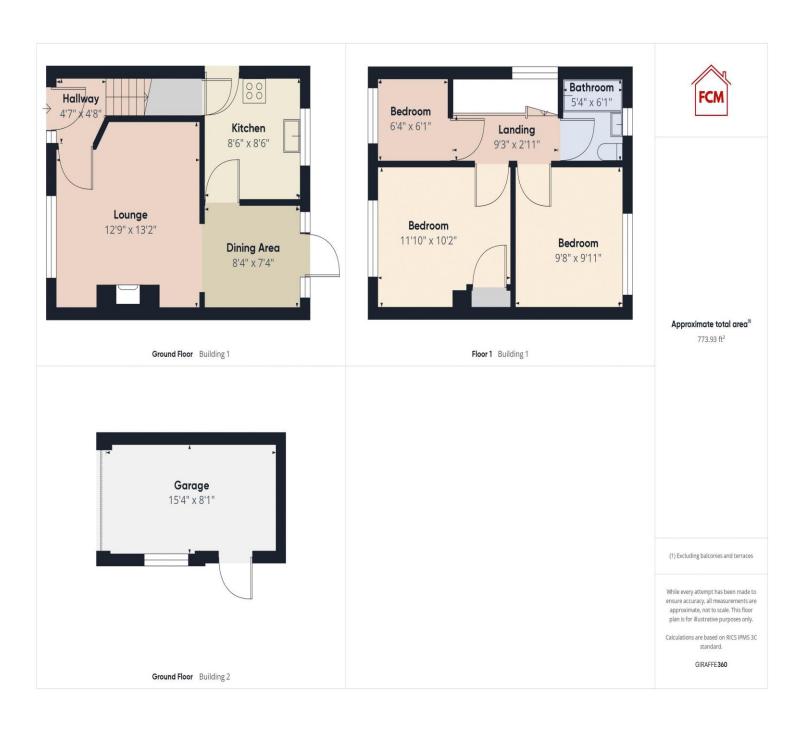

## **ACCOMMODATION**

# Hallway

The hallway is accessed by a uPVC door, which benefits from a frosted glass panel and frosted side panel allowing plenty of light into the hallway. There is a phone point, radiator, and a door leading through to the lounge. There are stairs leading up to the first floor landing.

### Lounge

This well presented lounge benefits from a coal effect gas fire, which is set on a marble hearth with matching marble insert, and a decorative wood surround. This tastefully decorated, light and airy room certainly feels homely. There is a radiator, and a uPVC double glazed window, that looks out onto the front garden, and towards the sea which is visible in the distance. The lounge opens up to the dining area.

# Dining area

The dining area has plenty of space for a dining room table and chair set, and a radiator. There is a lovely feature fully glazed door, with side windows, that allows plenty of natural light, this leads out to the patio area of the rear garden. The dining room area also has a door that provides access to the kitchen.

#### Kitchen

The kitchen is in excellent condition and comprises of a range of shaker style cream wall and base units, with a contrasting worktop, and attractive tile splash back's. There is a built-in electric oven and grill. A stainless steel sink with drainer board, a mixer tap is set below a uPVC double glazed window that looks directly out onto the garden. There are plenty of units for additional storage and there is an under stairs storage cupboard which has its own uPVC double glazed window. From the kitchen there is a half glazed uPVC door leading out onto the driveway.

## First floor Landing

The landing has a uPVC double glazed window, that illuminates not only the landing, but the hallway below. There is access to all three bedrooms, bathroom and the loft.

#### Master bedroom

The master bedroom enjoys an attractive outlook towards the sea. There is a radiator, and a cupboard discreetly housing the Worcester combi boiler.

First Choice Move Ltd. registered in England and Wales Number 0767776 VAT number 118201945
Registered office and postal address:
GATE HOUSE, HALLWOOD ROAD, LILLYHALL, WORKINGTON, CUMBRIA. CA14 4JR

#### **Bedroom two**

A second double bedroom with a radiator, and uPVC double glazed window to the rear.

#### **Bedroom three**

The third bedroom makes an ideal home office or dressing room. There is a radiator, and a uPVC double glazed window.

#### **Bathroom**

A modern bathroom suite comprising of a bath with glass screen, mixer tap, and shower above. There is a wash basin, with mixer tap, over a two door vanity unit, providing storage. There is a toilet, a chrome heated towel rail, and benefits from fully tiled walls, and a uPVC double glazed frosted window.

#### Garage

The garage benefits from an up and over door, a window, and features side access via a uPVC door.