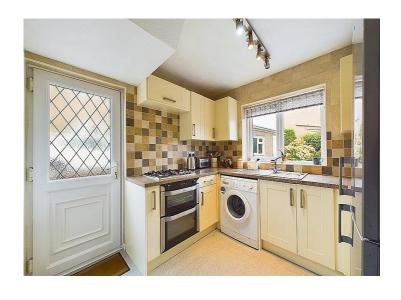

#### Kitchen

The kitchen is in excellent condition and comprises of a range of shaker style cream wall and base units, with a contrasting worktop, and attractive tile splash back's. There is a built-in electric oven and grill. A stainless steel sink with drainer board, a mixer tap is set below a uPVC double glazed window that looks directly out onto the garden. There are plenty of units for additional storage and there is an under stairs storage cupboard which has its own uPVC double glazed window. From the kitchen there is a half glazed uPVC door leading out onto the driveway.