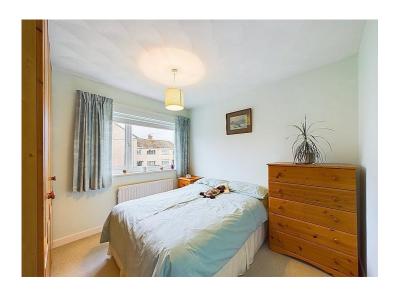

#### **Bedroom two**

A second double bedroom with a radiator, and uPVC double glazed window to the rear.

#### **Bedroom three**

The third bedroom makes an ideal home office or dressing room. There is a radiator, and a uPVC double glazed window.