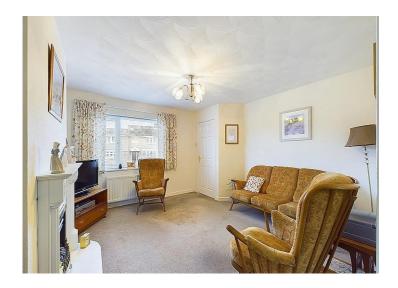

### Lounge

This well presented lounge benefits from a coal effect gas fire, which is set on a marble hearth with matching marble insert, and a decorative wood surround. This tastefully decorated, light and airy room certainly feels homely. There is a radiator, and a uPVC double glazed window, that looks out onto the front garden, and towards the sea which is visible in the distance. The lounge opens up to the dining area.