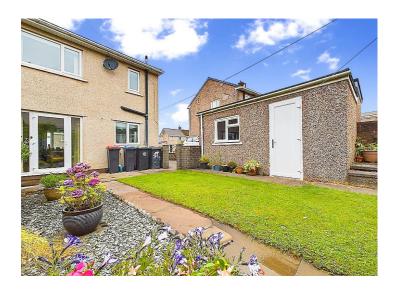

#### **Exterior**

To the front of the property there is a well maintained, low maintenance garden which is largely laid to lawn and has a gravel border. There is a spacious drive, leading up the left-hand side of the property and this provides off-street parking for several vehicles, and leads to the garage. At the rear, the garden has a well maintained lawn and a chipped slate gravel bed, which is separated by a path leading to the bottom of the garden. There is a variety of shrub and plants, which provides an attractive outlook. Outside the fully glazed door of the dining area, you will find a patio area and there is a secondary patio area that is located at the other end of the garden.