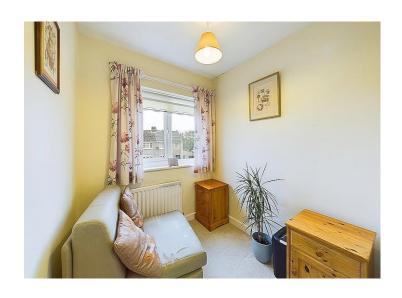

#### **Bedroom three**

The third bedroom makes an ideal home office or dressing room. There is a radiator, and a uPVC double glazed window.