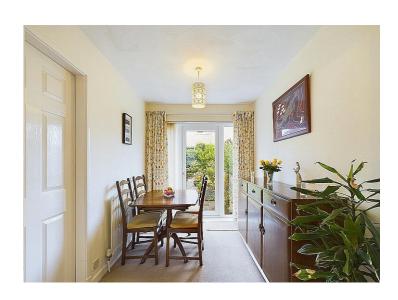

# Dining area

The dining area has plenty of space for a dining room table and chair set, and a radiator. There is a lovely feature fully glazed door, with side windows, that allows plenty of natural light, this leads out to the patio area of the rear garden. The dining room area also has a door that provides access to the kitchen.