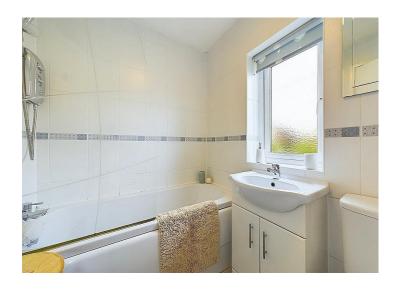

#### **Bathroom**

A modern bathroom suite comprising of a bath with glass screen, mixer tap, and shower above. There is a wash basin, with mixer tap, over a two door vanity unit, providing storage. There is a toilet, a chrome heated towel rail, and benefits from fully tiled walls, and a uPVC double glazed frosted window.