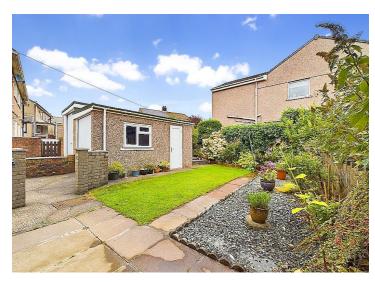

#### Garage

The garage benefits from an up and over door, a window, and features side access via a uPVC door.

#### **Exterior**

To the front of the property there is a well maintained, low maintenance garden which is largely laid to lawn and has a gravel border. There is a spacious drive, leading up the left-hand side of the property and this provides off-street parking for several vehicles, and leads to the garage. At the rear, the garden has a well maintained lawn and a chipped slate gravel bed, which is separated by a path leading to the bottom of the garden. There is a variety of shrub and plants, which provides an attractive outlook. Outside the fully glazed door of the dining area, you will find a patio area and there is a secondary patio area that is located at the other end of the garden.