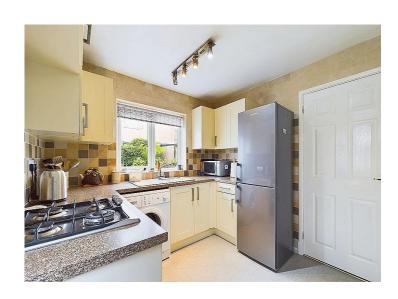

#### Kitchen

The kitchen is in excellent condition and comprises of a range of shaker style cream wall and base units, with a contrasting worktop, and attractive tile splash back's. There is a built-in electric oven and grill. A stainless steel sink with drainer board, a mixer tap is set below a uPVC double glazed window that looks directly out onto the garden. There are plenty of units for additional storage and there is an under stairs storage cupboard which has its own uPVC double glazed window. From the kitchen there is a half glazed uPVC door leading out onto the driveway.