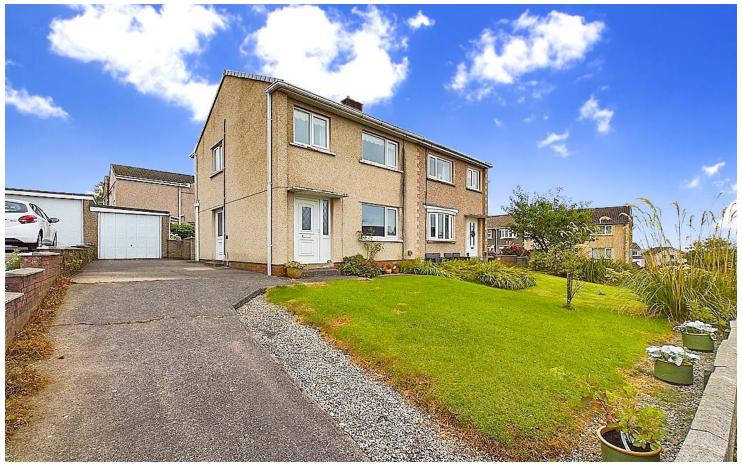

# Balmoral Road Whitehaven, CA28 6UY

£164,950

Located in one of the most sought-after areas of Whitehaven

Just a stone's throw from Jericho primary School

Lovingly cared for and maintained

Open plan lounge and diner

Ready to get on the property ladder? Perhaps you are looking for somewhere bigger and in a sought-after area, then this could be the home for you. The property is set on Balmoral Road, a highly sought-after area of Whitehaven and just a stones throw from Jericho primary School, making it ideal for those with young children, or perhaps those thinking of starting a family. Numerous other schools are within easy walking distance, including St Benedict Catholic high School, Whitehaven Academy and Hensingham Jr School. The property has been well maintained and whilst you may wish to make alterations you could simply move in and do a room at a time when desired. The property has plenty to offer including a driveway and a garage for off-street parking. There are also well maintained gardens to both the front and rear. Inside you'll find a hallway that leads through to the open plan lounge and diner which has plenty of natural light. The dining area leads to the kitchen which is in excellent condition. Heading up to the first floor you will find three light and airy bedrooms and a modern bathroom. We expect interest in this property to be high as it offers good value for money for the area in which it is located. To avoid disappointment please get in touch at your earliest convenience to arrange a viewing.

#### **Exterior**

To the front of the property there is a well maintained, low maintenance garden which is largely laid to lawn and has a gravel border. There is a spacious drive, leading up the left-hand side of the property and this provides off-street parking for several vehicles, and leads to the garage. At the rear, the garden has a well maintained lawn and a chipped slate gravel bed, which is separated by a path leading to the bottom of the garden. There is a variety of shrub and plants, which provides an attractive outlook. Outside the fully glazed door of the dining area, you will find a patio area and there is a secondary patio area that is located at the other end of the garden.