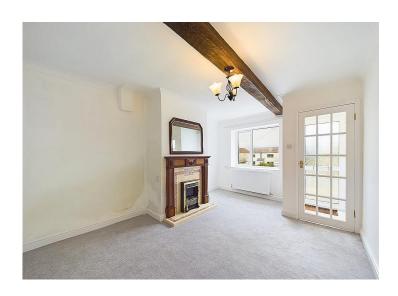

# Lounge

This bright and spacious lounge has a lovely feature electric fireplace with tiled insert, hearth and decorative wooden surround. The room has been freshly decorated and benefits from a new carpet. There are exposed ceiling beams adding a touch of charm and character and a useful under stairs storage space. Provides access into a second reception room.

# Reception room two

The second, well presented and versatile reception room has also been freshly decorated, with a new carpet, this room would make a great playroom, sitting room or family room. There is an exposed ceiling beam, radiator, TV connections and a uPVC double glazed window overlooking the front of the property. There is a lovely, exposed lintel leading into the kitchen.