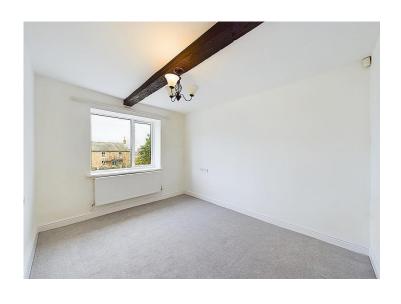

#### Master bedroom

A good size light and airy double bedroom which boasts beautiful sea and fell views to the front of the property through the uPVC double glazed window. There is a radiator, neutral décor and new carpet.

#### **Bedroom two**

A second generously proportioned and well presented double bedroom recently decorated with neutral décor and fitted with new carpet. The bedroom also enjoys the beautiful sea and fell views to the front of the property through the uPVC double glazed window with a radiator below.

### **Bedroom three**

A good size third bedroom with a radiator and a uPVC double glazed window overlooking the side of the property. The room is freshly decorated with neutral décor, and new carpet.