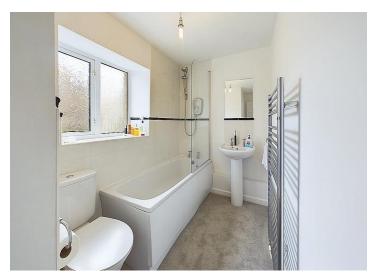

#### **Bathroom**

Conveniently located by the bedrooms, the bathroom has a suite briefly comprising of a bath with electric shower and glass shower screen. There is a pushbutton flush toilet and pedestal sink with tiled splash back. The bathroom features a chrome towel heating radiator, and extractor, part tiled walls, and a uPVC double glazed window with frosted glass.