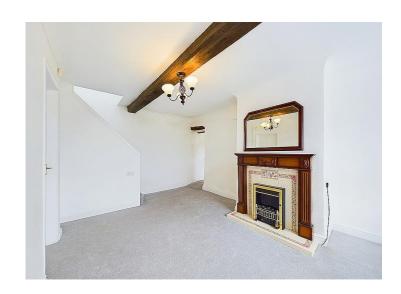

# Lounge

This bright and spacious lounge has a lovely feature electric fireplace with tiled insert, hearth and decorative wooden surround. The room has been freshly decorated and benefits from a new carpet. There are exposed ceiling beams adding a touch of charm and character and a useful under stairs storage space. Provides access into a second reception room.

# Reception room two

The second, well presented and versatile reception room has also been freshly decorated, with a new carpet, this room would make a great playroom, sitting room or family room. There is an exposed ceiling beam, radiator, TV connections and a uPVC double glazed window overlooking the front of the property. There is a lovely, exposed lintel leading into the kitchen.