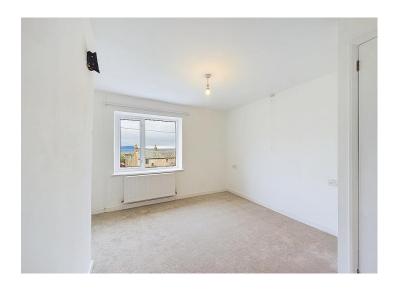

#### Master bedroom

A good size light and airy double bedroom which boasts beautiful sea and fell views to the front of the property through the uPVC double glazed window. There is a radiator, neutral décor and new carpet.

#### **Bedroom two**

A second generously proportioned and well presented double bedroom recently decorated with neutral décor and fitted with new carpet. The bedroom also enjoys the beautiful sea and fell views to the front of the property through the uPVC double glazed window with a radiator below.