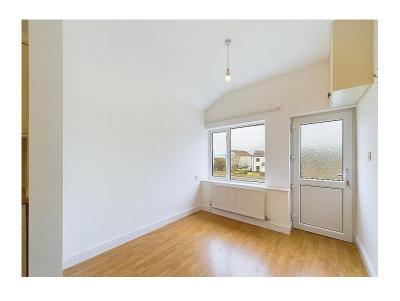

#### Kitchen diner

The spacious, open plan kitchen diner has clearly defined areas separated by an arch. The kitchen has a range of contemporary, cottage style wall and base units, with complementary, wood effect work surfaces and tiled splash backs. A stainless steel sink and drainer unit, with mixer tap is set below a uPVC double glazed window which looks out over the green. There is a radiator, plumbing for a washing machine, a built-in electric oven, with stainless steel gas hob set into the worktop above and an integrated extractor. The dining area has neutral décor, complemented by the wood effect flooring which runs through the whole space, there is a radiator and a uPVC double glazed window overlooking the front of the property. A uPVC double glazed door with frosted glass leads out to the front of the property, and there is loft access from the kitchen.