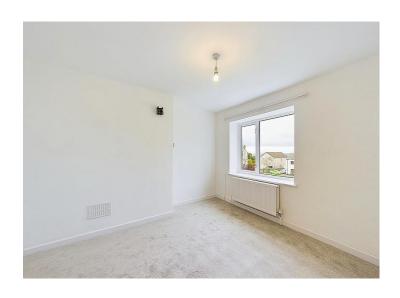

### **Bedroom three**

A good size third bedroom with a radiator and a uPVC double glazed window overlooking the side of the property. The room is freshly decorated with neutral décor, and new carpet.