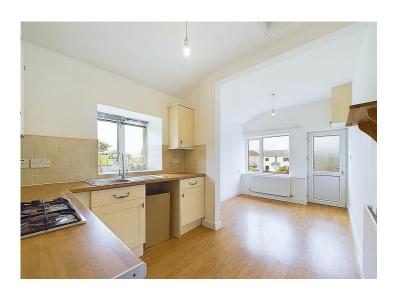

#### Kitchen diner

The spacious, open plan kitchen diner has clearly defined areas separated by an arch. The kitchen has a range of contemporary, cottage style wall and base units, with complementary, wood effect work surfaces and tiled splash backs. A stainless steel sink and drainer unit, with mixer tap is set below a uPVC double glazed window which looks out over the green. There is a radiator, plumbing for a washing machine, a built-in electric oven, with stainless steel gas hob set into the worktop above and an integrated extractor. The dining area has neutral décor, complemented by the wood effect flooring which runs through the whole space, there is a radiator and a uPVC double glazed window overlooking the front of the property. A uPVC double glazed door with frosted glass leads out to the front of the property, and there is loft access from the kitchen.