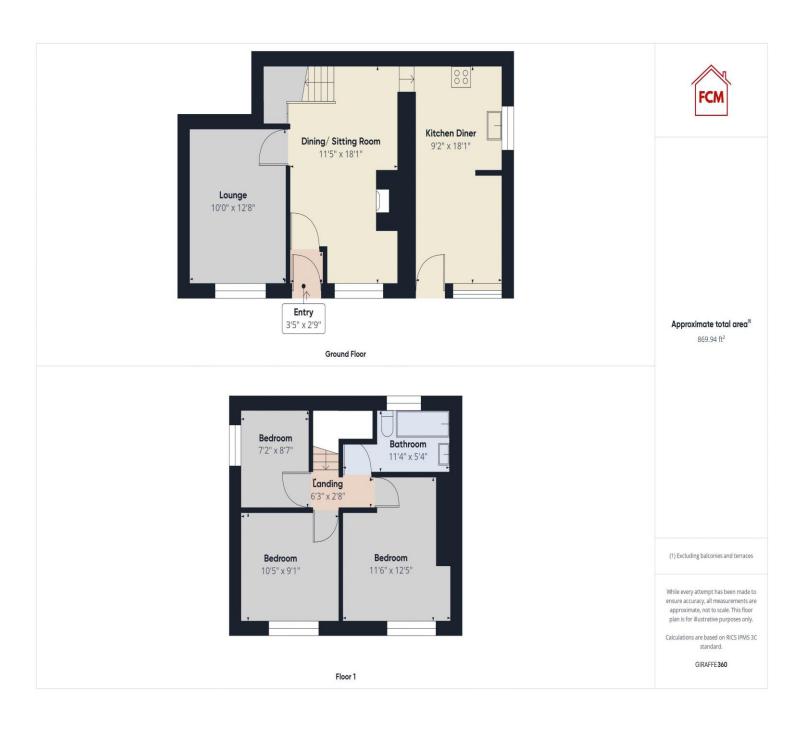

#### **ACCOMMODATION**

#### Vestibule

The entrance vestibule is entered through a uPVC double glazed door with frosted glass panels. Provides access to the first of the two well presented reception rooms.

# Lounge

This bright and spacious lounge has a lovely feature electric fireplace with tiled insert, hearth and decorative wooden surround. The room has been freshly decorated and benefits from a new carpet. There are exposed ceiling beams adding a touch of charm and character and a useful under stairs storage space. Provides access into a second reception room.

# Reception room two

The second, well presented and versatile reception room has also been freshly decorated, with a new carpet, this room would make a great playroom, sitting room or family room. There is an exposed ceiling beam, radiator, TV connections and a uPVC double glazed window overlooking the front of the property. There is a lovely, exposed lintel leading into the kitchen.

#### Kitchen diner

The spacious, open plan kitchen diner has clearly defined areas separated by an arch. The kitchen has a range of contemporary, cottage style wall and base units, with complementary, wood effect work surfaces and tiled splash backs. A stainless steel sink and drainer unit, with mixer tap is set below a uPVC double glazed window which looks out over the green. There is a radiator, plumbing for a washing machine, a built-in electric oven, with stainless steel gas hob set into the worktop above and an integrated extractor. The dining area has neutral décor, complemented by the wood effect flooring which runs through the whole space, there is a radiator and a uPVC double glazed window overlooking the front of the property. A uPVC double glazed door with frosted glass leads out to the front of the property, and there is loft access from the kitchen.

# First-floor landing

The first floor landing is freshly decorated with new carpeting and neutral colours.

#### Master bedroom

A good size light and airy double bedroom which boasts beautiful sea and fell views to the front of the property through the uPVC double glazed window. There is a radiator, neutral décor and new carpet.

#### **Bedroom two**

A second generously proportioned and well presented double bedroom recently decorated with neutral décor and fitted with new carpet. The bedroom also enjoys the beautiful sea and fell views to the front of the property through the uPVC double glazed window with a radiator below.

### **Bedroom three**

A good size third bedroom with a radiator and a uPVC double glazed window overlooking the side of the property. The room is freshly decorated with neutral décor, and new carpet.

#### **Bathroom**

Conveniently located by the bedrooms, the bathroom has a suite briefly comprising of a bath with electric shower and glass shower screen. There is a pushbutton flush toilet and pedestal sink with tiled splash back. The bathroom features a chrome towel heating radiator, and extractor, part tiled walls, and a uPVC double glazed window with frosted glass.