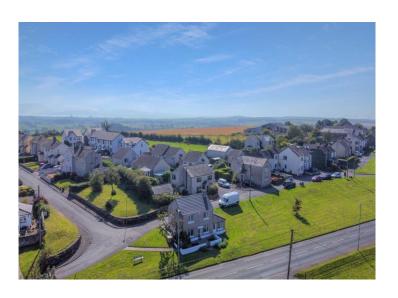

Unique detached home

Recently fitted with a new roof

Lovely sea and fell views

Recently decorated throughout

Popular village location

Offered for sale with no forward chain is this lovely bespoke property. Unique in location and set on the village green. This lovely home is deceptively spacious and has recently benefited from a new roof, new carpeting and fully decorated throughout. Whilst there is no hiding the damp issue to the ground floor, the property still offers good value for money. The property is located on the village green, in the centre of the sought-after village of Crosby, and is just a short drive from the harbour town of Maryport. There are easy transport links to the city of Carlisle and Crosby is a great place from which to explore the beautiful coastline or West Cumbrian fells. The property boasts spectacular sea views towards to Solway Firth to the front first floor bedrooms. As you step inside from the lovely patio at the front, you enter into the first of two versatile reception rooms with lovely, exposed ceiling beams providing character. There is a cottage style kitchen, with open plan dining space and to the first floor, there are two well presented double bedrooms and a generous single bedroom. The family bathroom is also conveniently located by the bedrooms. Externally, to the front of the property is a lovely walled seating area and raised patio with mature shrubs and trees with steps down onto the green. The property also benefits from two useful built-in storage sheds. Viewing is essential to appreciate this unique home.

# **Externally**

To the front of the property is a lovely, walled seating area and a raised patio with mature shrubs and trees. Steps lead down onto the green, and there is a path leading off the green and to the side of the property and there are two useful built-in storage sheds.