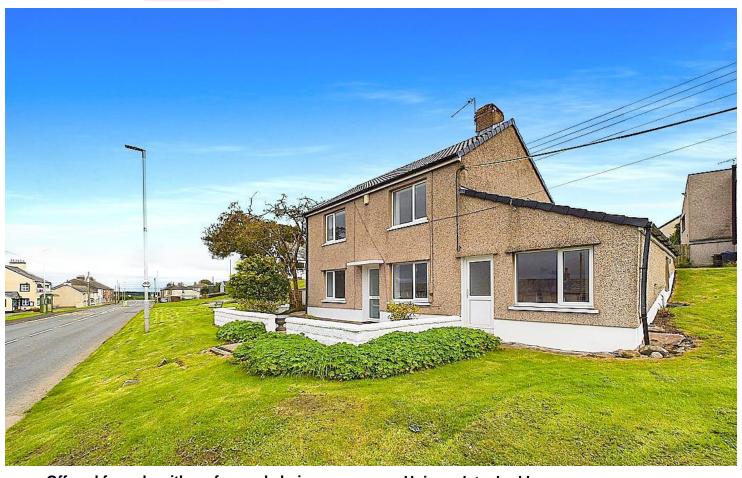

# Rose Cottage Crosby, CA15 6SP

Offers Over £145,000

Offered for sale with no forward chain

Set in the centre of the village green

Open plan kitchen diner

Three well proportioned bedrooms

Two good size reception rooms

Unique detached home

Recently fitted with a new roof

Lovely sea and fell views

Recently decorated throughout

Popular village location

Offered for sale with no forward chain is this lovely bespoke property. Unique in location and set on the village green. This lovely home is deceptively spacious and has recently benefited from a new roof, new carpeting and fully decorated throughout. Whilst there is no hiding the damp issue to the ground floor, the property still offers good value for money. The property is located on the village green, in the centre of the sought-after village of Crosby, and is just a short drive from the harbour town of Maryport. There are easy transport links to the city of Carlisle and Crosby is a great place from which to explore the beautiful coastline or West Cumbrian fells. The property boasts spectacular sea views towards to Solway Firth to the front first floor bedrooms. As you step inside from the lovely patio at the front, you enter into the first of two versatile reception rooms with lovely, exposed ceiling beams providing character. There is a cottage style kitchen, with open plan dining space and to the first floor, there are two well presented double bedrooms and a generous single bedroom. The family bathroom is also conveniently located by the bedrooms. Externally, to the front of the property is a lovely walled seating area and raised patio with mature shrubs and trees with steps down onto the green. The property also benefits from two useful built-in storage sheds. Viewing is essential to appreciate this unique home.