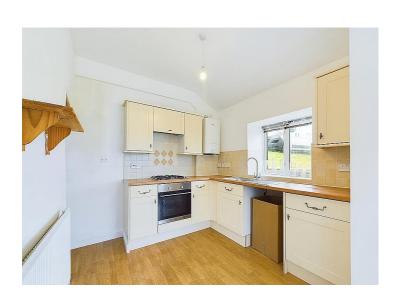

#### Kitchen diner

The spacious, open plan kitchen diner has clearly defined areas separated by an arch. The kitchen has a range of contemporary, cottage style wall and base units, with complementary, wood effect work surfaces and tiled splash backs. A stainless steel sink and drainer unit, with mixer tap is set below a uPVC double glazed window which looks out over the green. There is a radiator, plumbing for a washing machine, a built-in electric oven, with stainless steel gas hob set into the worktop above and an integrated extractor. The dining area has neutral décor, complemented by the wood effect flooring which runs through the whole space, there is a radiator and a uPVC double glazed window overlooking the front of the property. A uPVC double glazed door with frosted glass leads out to the front of the property, and there is loft access from the kitchen.