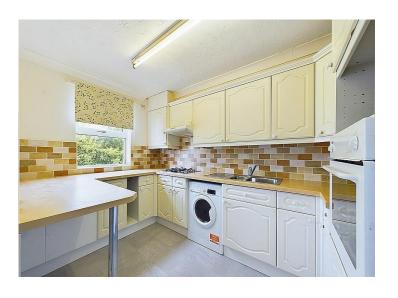

#### Kitchen

This well maintained kitchen incorporates a range of wall and base units, with a complementary worktop and built-in breakfast bar. There is a 1.5 stainless steel sink with draining board and mixer tap. The kitchen has a built-in oven, with a separate gas hob and an extractor in place above. A uPVC double glazed window enjoys the same outlook as the lounge, and St Nicholas Church and gardens.