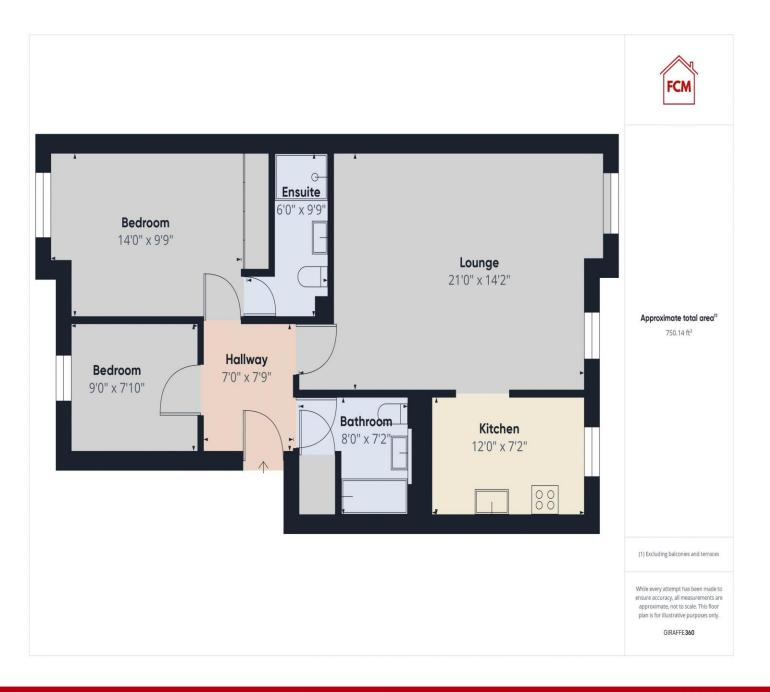

#### **ACCOMMODATION**

# Hallway

The hallway benefits from a radiator, decorative coving and features wall mounted lighting. Provides access to the spacious lounge/diner, both bedrooms and the bathroom.

# Lounge/diner

This lovely, light and airy room has plenty of space. You will notice the two uPVC double glazed windows, which allow in plenty of natural light and enjoy a pleasant outlook onto St Nicholas's church and gardens. The lounge has a stylish, electric fireplace, with white surround. There is wall mounted lighting and a large radiator provides plenty of warmth. An arch opens up to the kitchen.

#### Kitchen

This well maintained kitchen incorporates a range of wall and base units, with a complementary worktop and built-in breakfast bar. There is a 1.5 stainless steel sink with draining board and mixer tap. The kitchen has a built-in oven, with a separate gas hob and an extractor in place above. A uPVC double glazed window enjoys the same outlook as the lounge, and St Nicholas Church and gardens.

#### **Bedroom one**

The spacious, double bedroom benefits from a three door fitted wardrobe. The room has decorative coving, wall mounted lighting, a radiator and a uPVC double glazed window. The master bedroom also boasts an ensuite shower room.

## **Ensuite shower room**

The modern ensuite comprises of a shower cubicle, with the control set on easy clean PVC panelling. There is a toilet and wash basin with mixer tap, over a two drawer vanity unit, with a mirrored cabinet above, providing excellent storage. There is also a chrome heated towel rail and an extractor.

#### **Bedroom two**

The second bedroom has wall mounted lighting, a radiator and a uPVC double glazed window to the rear.

First Choice Move Ltd. registered in England and Wales Number 0767776 VAT number 118201945
Registered office and postal address:
GATE HOUSE, HALLWOOD ROAD, LILLYHALL, WORKINGTON, CUMBRIA. CA14 4JR

#### **Bathroom**

The bathroom is in excellent condition and comprises of a bath, with a central mixer tap and shower above. There is a toilet and wash basin, with mixer tap, set in a stylish and large, vanity unit, which has plenty of storage. Above the sink, you will find an alcove, which has a fitted mirror. There is a chrome heated towel rail, fully tiled walls and an airing cupboard which houses the boiler.