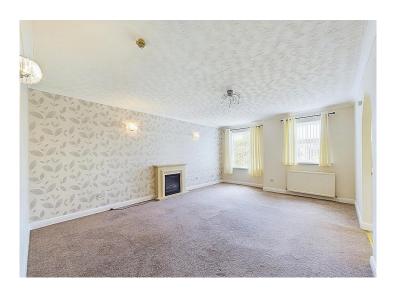

# Lounge/diner

This lovely, light and airy room has plenty of space. You will notice the two uPVC double glazed windows, which allow in plenty of natural light and enjoy a pleasant outlook onto St Nicholas's church and gardens. The lounge has a stylish, electric fireplace, with white surround. There is wall mounted lighting and a large radiator provides plenty of warmth. An arch opens up to the kitchen.