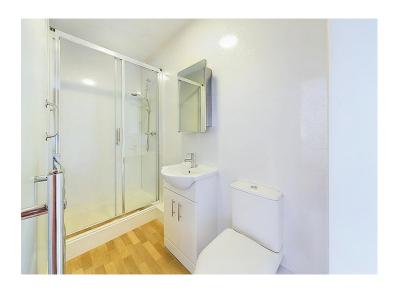

## **Ensuite shower room**

The modern ensuite comprises of a shower cubicle, with the control set on easy clean PVC panelling. There is a toilet and wash basin with mixer tap, over a two drawer vanity unit, with a mirrored cabinet above, providing excellent storage. There is also a chrome heated towel rail and an extractor.