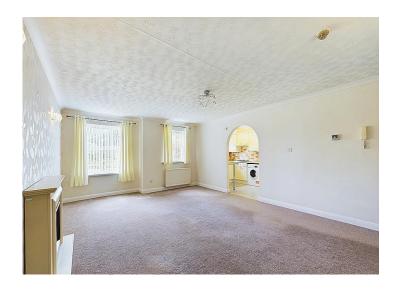

# Lounge/diner

This lovely, light and airy room has plenty of space. You will notice the two uPVC double glazed windows, which allow in plenty of natural light and enjoy a pleasant outlook onto St Nicholas's church and gardens. The lounge has a stylish, electric fireplace, with white surround. There is wall mounted lighting and a large radiator provides plenty of warmth. An arch opens up to the kitchen.

#### Kitchen

This well maintained kitchen incorporates a range of wall and base units, with a complementary worktop and built-in breakfast bar. There is a 1.5 stainless steel sink with draining board and mixer tap. The kitchen has a built-in oven, with a separate gas hob and an extractor in place above. A uPVC double glazed window enjoys the same outlook as the lounge, and St Nicholas Church and gardens.