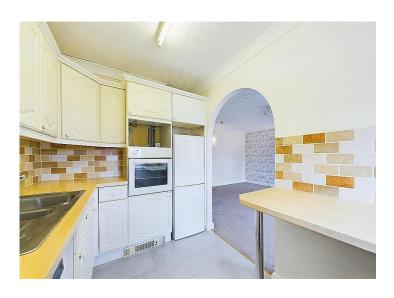

#### Kitchen

This well maintained kitchen incorporates a range of wall and base units, with a complementary worktop and built-in breakfast bar. There is a 1.5 stainless steel sink with draining board and mixer tap. The kitchen has a built-in oven, with a separate gas hob and an extractor in place above. A uPVC double glazed window enjoys the same outlook as the lounge, and St Nicholas Church and gardens.