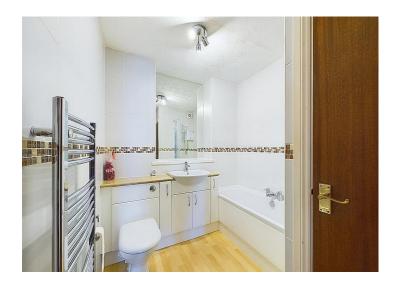

#### **Bathroom**

The bathroom is in excellent condition and comprises of a bath, with a central mixer tap and shower above. There is a toilet and wash basin, with mixer tap, set in a stylish and large, vanity unit, which has plenty of storage. Above the sink, you will find an alcove, which has a fitted mirror. There is a chrome heated towel rail, fully tiled walls and an airing cupboard which houses the boiler.