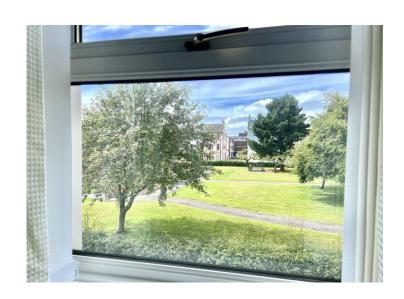

# Queen Street Whitehaven, CA28 7QF

£95,000

Enjoys a delightful outlook across St Nicholas's church and gardens

Good-sized second bedroom

Well maintained kitchen with pleasant outlook

Offers good value for money

The spacious, well presented property enjoys a delightful outlook over St Nicholas's Church and surrounding gardens. Located within the centre of Whitehaven, the property is ideal for anybody who uses the town centre for work or leisure. Right on your doorstep, is a wide variety of shops, café's and numerous other amenities. A short stroll and you'll find yourself walking along the picturesque marina, where you can enjoy your morning coffee with friends or an evening glass of wine. You may wish to stroll further along one of Whitehaven's two famous piers. The property will be ideal for a first-time buyer, someone looking to downsize and have the convenience of the town centre location and may also attract the attention of an investor looking for a property that is ready to go. Within the property, there is a hallway that leads to a spacious, open plan lounge and diner. The room is well presented and is most certainly of a generous size. An arch opens up to the kitchen, which has been well-maintained. There are two bedrooms, with the master bedroom boasting a three door fitted wardrobe and a stylish ensuite shower room. The property also benefits from a stylish and immaculate bathroom. At the rear of the property, there is parking for the residents of Sandhills Court. To view this property and its highly convenient location, please contact the office to arrange a viewing.

# Lounge/diner

This lovely, light and airy room has plenty of space. You will notice the two uPVC double glazed windows, which allow in plenty of natural light and enjoy a pleasant outlook onto St Nicholas's church and gardens. The lounge has a stylish, electric fireplace, with white surround. There is wall mounted lighting and a large radiator provides plenty of warmth. An arch opens up to the kitchen.

#### Kitchen

This well maintained kitchen incorporates a range of wall and base units, with a complementary worktop and built-in breakfast bar. There is a 1.5 stainless steel sink with draining board and mixer tap. The kitchen has a built-in oven, with a separate gas hob and an extractor in place above. A uPVC double glazed window enjoys the same outlook as the lounge, and St Nicholas Church and gardens.