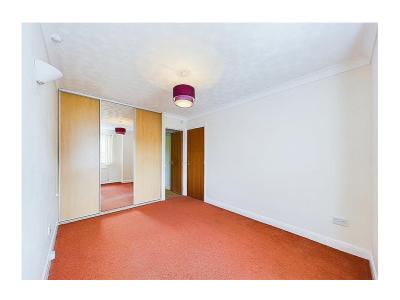

#### **Bedroom one**

The spacious, double bedroom benefits from a three door fitted wardrobe. The room has decorative coving, wall mounted lighting, a radiator and a uPVC double glazed window. The master bedroom also boasts an ensuite shower room.