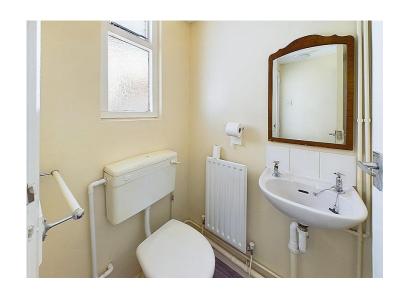

#### **Downstairs WC**

A useful downstairs WC. There is a toilet and sink, with tiled splash back, a radiator and a frosted glass window.