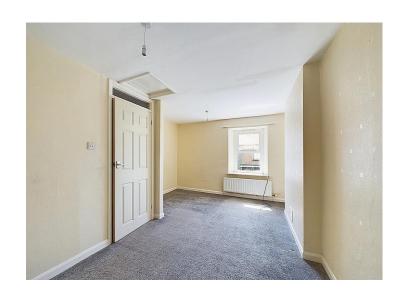

## First-floor landing

The first floor landing provides access into the bedroom.

#### **Bedroom**

The generously proportioned bedroom, which was previously two rooms, however if two bedrooms are required, the room could easily be split with partition walling. There is loft access to the ceiling and access into the bathroom, A uPVC double glazed window overlooks the front of the property, with a radiator below and there are TV connections.