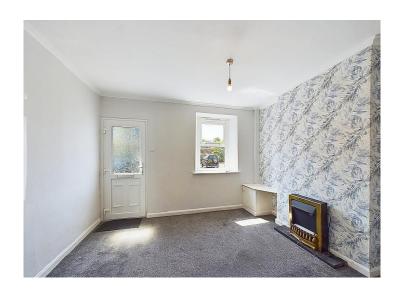

# Lounge

The light and airy lounge features neutral décor, with decorative coving and feature wall. There is a freestanding electric fire, a radiator and a uPVC double glazed window overlooking the front of the property. Provides access into the kitchen.