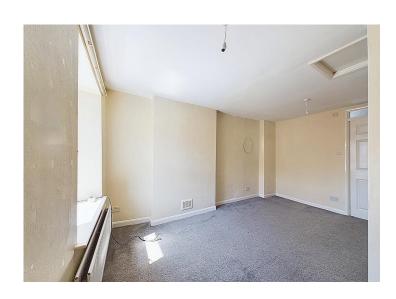

#### **Bedroom**

The generously proportioned bedroom, which was previously two rooms, however if two bedrooms are required, the room could easily be split with partition walling. There is loft access to the ceiling and access into the bathroom, A uPVC double glazed window overlooks the front of the property, with a radiator below and there are TV connections.