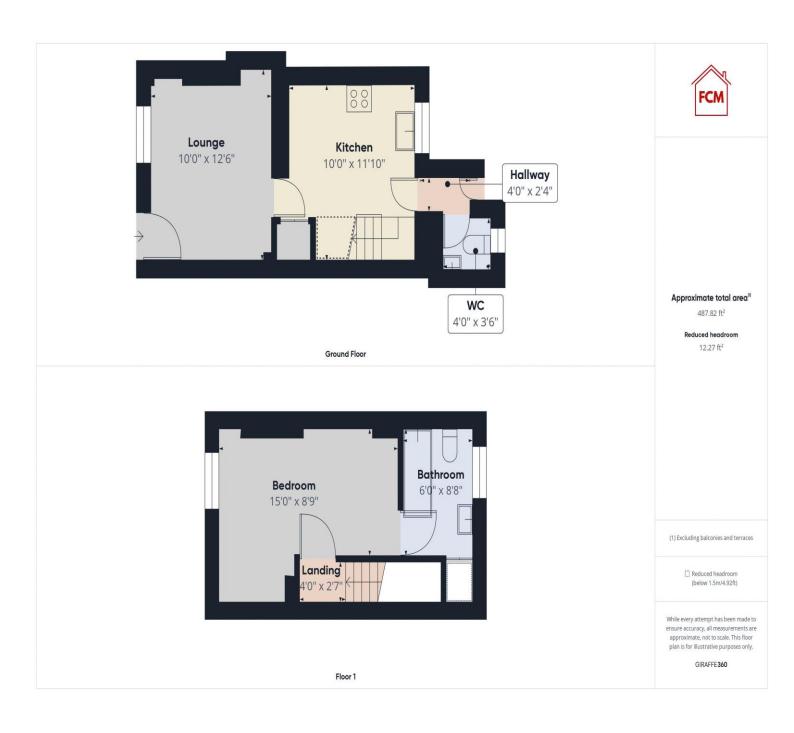

## **ACCOMMODATION**

# Lounge

The light and airy lounge features neutral décor, with decorative coving and feature wall. There is a freestanding electric fire, a radiator and a uPVC double glazed window overlooking the front of the property. Provides access into the kitchen.

#### Kitchen

The contemporary kitchen has a range of grey wall and base units, with contrasting work surfaces and tiled splash backs. There is space for a freestanding cooker and an undercounter fridge, which can be included in the sale. A stainless steel sink and draining unit is sat below a uPVC double glazed window, overlooking the rear of the property, with plumbing for washing machine below. The kitchen features an open under stairs area and a built-in storage cupboard. There is a radiator and grey oak effect vinyl flooring. From here there is access to the rear hall and open stairs to the first floor.

## Rear hall

Here you will find a uPVC double glazed door with frosted glass leading out onto the rear yard and access into the downstairs WC.

#### **Downstairs WC**

A useful downstairs WC. There is a toilet and sink, with tiled splash back, a radiator and a frosted glass window.

## First-floor landing

The first floor landing provides access into the bedroom.

#### **Bedroom**

The generously proportioned bedroom, which was previously two rooms, however if two bedrooms are required, the room could easily be split with partition walling. There is loft access to the ceiling and access into the bathroom, A uPVC double glazed window overlooks the front of the property, with a radiator below and there are TV connections.

#### **Bathroom**

A good-sized bathroom, with suite briefly comprising, bath with mixer tap, wall mounted shower attachment and glass shower screen. There is a toilet and pedestal sink with tiled splash back. The bathroom has an extractor fan, part tiled walls, wood effect vinyl flooring, a radiator a uPVC double glazed frosted glass window and a built-in storage cupboard which houses the recently installed combi boiler.