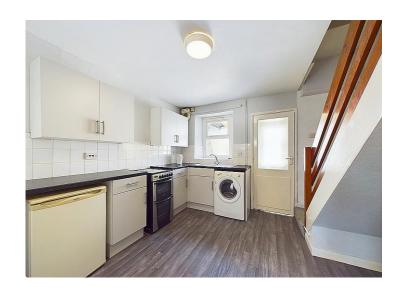

#### Kitchen

The contemporary kitchen has a range of grey wall and base units, with contrasting work surfaces and tiled splash backs. There is space for a freestanding cooker and an undercounter fridge, which can be included in the sale. A stainless steel sink and draining unit is sat below a uPVC double glazed window, overlooking the rear of the property, with plumbing for washing machine below. The kitchen features an open under stairs area and a built-in storage cupboard. There is a radiator and grey oak effect vinyl flooring. From here there is access to the rear hall and open stairs to the first floor.