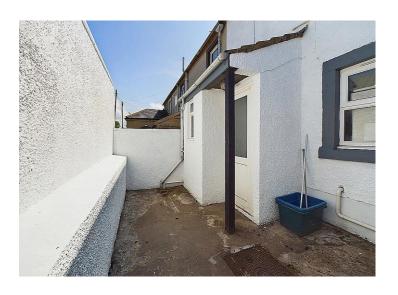

## **Externally**

To the rear of the property is a good size rear yard which catches the sun throughout the day. The wall to the rear of the property has been extended in height to create a lovely private space.