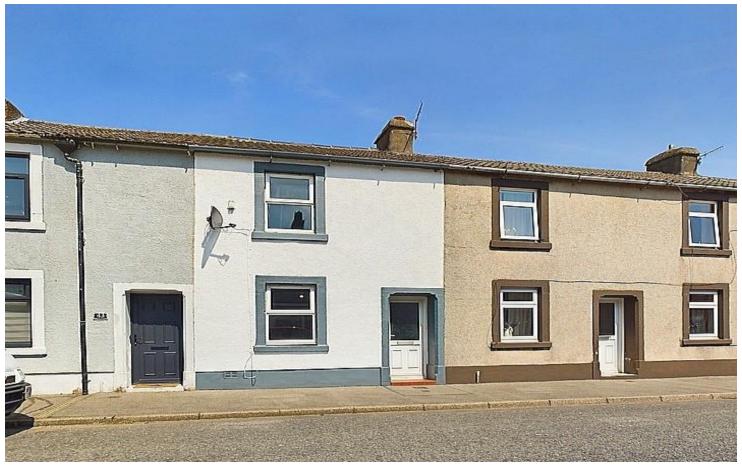

# Ennerdale Road Cleator Moor. CA25 5LD

£55,000

Offered for sale with no forward chain
Ideal for first time buyers or a buy to let investment
Good transport links to neighbouring towns
First-floor bathroom plus useful downstairs WC

Walking distance to local amenities

Easily converted to a two bed

Private enclosed rear yard

Generously sized bedroom

Offered for sale with no forward chain, is this one-bedroom, traditional terraced property. The property would make a fantastic investment opportunity, or a buy to let property and would also be ideal for first-time buyers. The previous two bedrooms have been opened up to create one large master bedroom, but could easily be separated if required. The property is conveniently located just a short walk from the local amenities of Cleator Moor. The area provides easy access to Whitehaven Sellafield and the western lake district. The accommodation briefly comprises of a light and airy lounge and contemporary kitchen. The real hall provides access to a useful downstairs WC. To the first floor, the large master bedroom provides access into a good-sized bathroom. Externally, the property benefits from an enclosed rear yard, with additional heights to the retaining wall, providing privacy. Viewing is highly recommended.