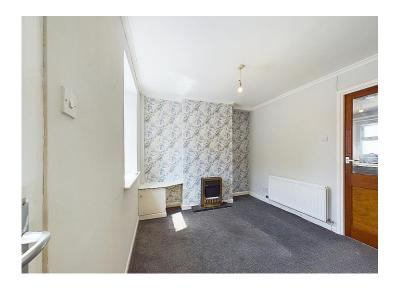

# Lounge

The light and airy lounge features neutral décor, with decorative coving and feature wall. There is a freestanding electric fire, a radiator and a uPVC double glazed window overlooking the front of the property. Provides access into the kitchen.