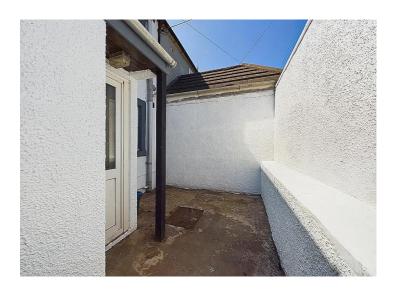

## **Externally**

To the rear of the property is a good size rear yard which catches the sun throughout the day. The wall to the rear of the property has been extended in height to create a lovely private space.