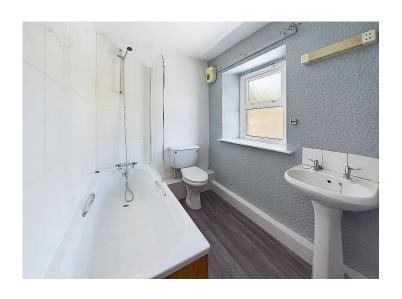

#### **Bathroom**

A good-sized bathroom, with suite briefly comprising, bath with mixer tap, wall mounted shower attachment and glass shower screen. There is a toilet and pedestal sink with tiled splash back. The bathroom has an extractor fan, part tiled walls, wood effect vinyl flooring, a radiator a uPVC double glazed frosted glass window and a built-in storage cupboard which houses the recently installed combi boiler.