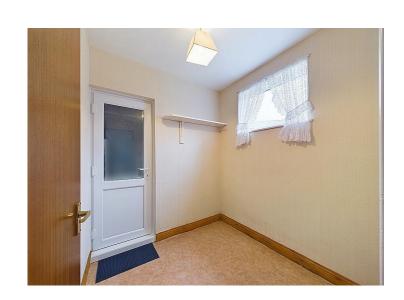

# Office/playroom

this versatile room is currently used as a storage area, but due to its size, it offers excellent opportunity as a home office, play room, utility room, or perhaps a chance to extend the kitchen, without the cost of an extension. With a uPVC double glazed window which overlooks the front of the property, there is a uPVC double glazed door with frosted glass which leads out onto the side of the property.