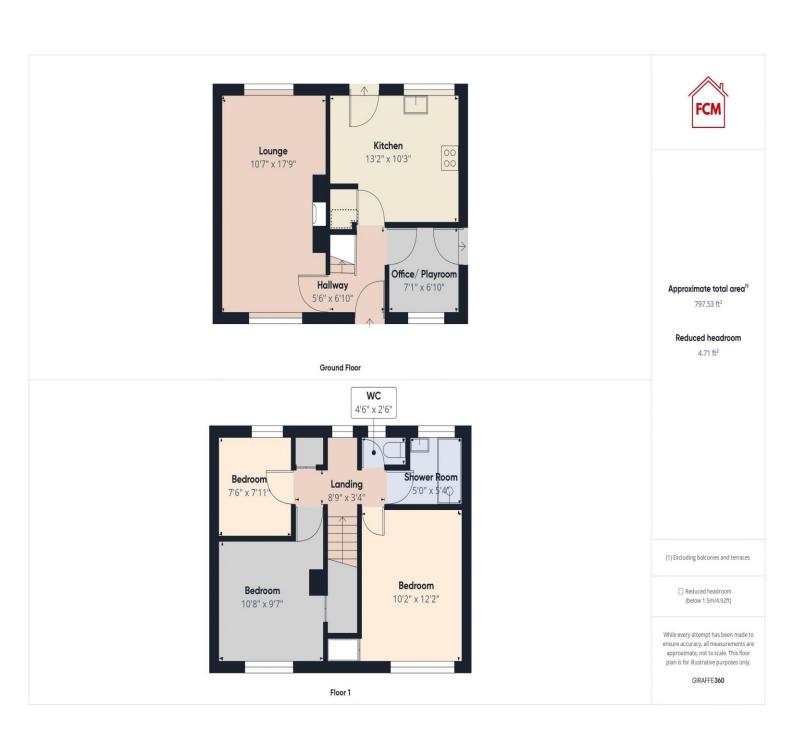

#### **ACCOMMODATION**

#### **Entrance hall**

Entered through a uPVC double glazed door, the spacious entrance hall has open stairs to the first floor, Internet and telephone connection point, access into the kitchen, lounge and a versatile second reception.

# Lounge

A lovely, light and airy dual aspect lounge, featuring a modern, electric fire suite with marble hearth and decorative, wooden surround, there are two uPVC double glazed windows, one looking over the front of the property, and one looking over the rear garden, providing plenty of natural light. With two modern, recently fitted electric heaters and decorative coving.

# Office/playroom

this versatile room is currently used as a storage area, but due to its size, it offers excellent opportunity as a home office, play room, utility room, or perhaps a chance to extend the kitchen, without the cost of an extension. With a uPVC double glazed window which overlooks the front of the property, there is a uPVC double glazed door with frosted glass which leads out onto the side of the property.

#### Kitchen diner

This well proportioned kitchen has a good range of contemporary, wood effect wall and base units, with contrasting work surfaces and tiled splash backs. There is space for a freestanding, electric oven, with integrated extractor hood above. The kitchen has a 1.5 stainless steel sink and drainer unit, with mixer tap and plumbing for a washing machine below. There is ample space for a table and chairs and a useful, under stairs area which houses the new consumer unit and controls for the new electric heating system.

#### First-floor landing

A generous landing space, fitted with a modern, recently installed electric heater, there is loft access to the ceiling and an airing cupboard, housing the water tank, with a uPVC double glazed window overlooking the rear garden, and access into three bedrooms.

#### Master bedroom

A spacious, light, and airy master bedroom, which has a uPVC double glazed window overlooking the front of the property, and a large, walk-in storage cupboard, fitted with hanging rails and would be ideal for a wardrobe space.

# **Bedroom two**

A second, good sized double bedroom, with a uPVC double glazed window, which overlooks the front of the property, and a useful, built-in storage cupboard offering wardrobe space.

# **Bedroom three**

A generously proportioned third bedroom, with a uPVC double glazed window which overlooks the rear garden.

#### **Shower room**

Fitted more recently, the modern, shower room has a walk-in shower cubicle, with hinged shower screen, an electric shower and pedestal sink, with modern, PVC cladding to the walls, there is a uPVC double glazed frosted glass window and contemporary, tiled flooring.

# **Separate WC**

The separate WC has toilet and the same PVC panelling found in the bathroom, with contemporary tiled flooring and a uPVC double glazed window with frosted glass.