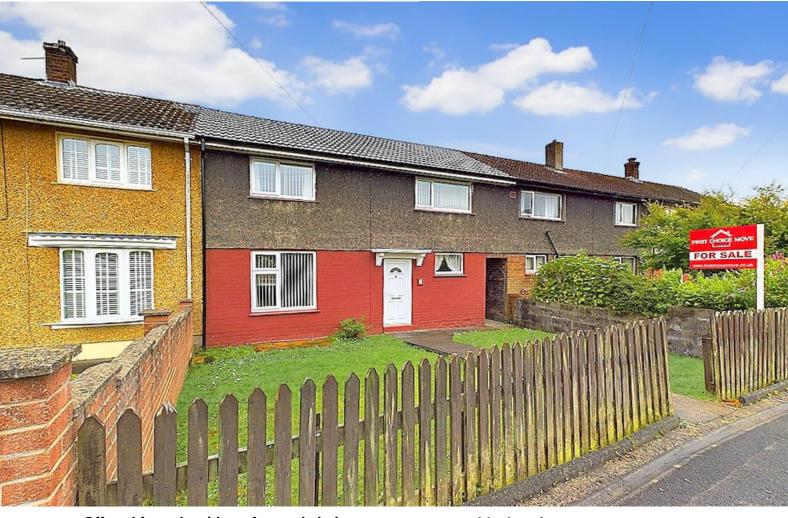

# Scafell Close Whitehaven, CA28 8DS

£109,500

Offered for sale with no forward chain

New roof and facia boards 2024

Versatile second reception room

Located in a quiet cul-de-sac

Modern shower room and separate WC

Ideal project

Front and rear gardens

Large kitchen diner

New electric heating system

Three good size bedrooms

Offered for sale with no forward chain, is this deceptively spacious, three-bedroom home. Whilst in need of some updating, the property has been lovingly maintained by the current vendor, and is located in a quiet cul-de-sac, within a popular residential area of Whitehaven. The property has benefitted from a new roof, facia boards and soffits May 2024. This would be the perfect choice for a first-time buyer, couple, family or even an investor. Whitehaven town centre is just a 10-minute walk away, and numerous popular schools are also within easy walking distance. The accommodation briefly comprises entrance hall, light and airy dual aspect lounge and large kitchen diner. There is second, versatile reception room which would make a great home office, playroom or perhaps a utility. To the first floor, there are three generously sized bedrooms, a contemporary, modern shower room and separate WC. Externally, the property is set back by a good size front garden, there is side access to the rear of the property where there is a large, rear garden which is fenced around, with a useful, brick-built storage shed and large lawn area. Viewing is essential to appreciate the space on offer and the potential of this lovely home.

# **Externally**

To the front of the property, there is a well-maintained front lawn, setting the property back from the road which is fenced around, with a central pathway leading to the front door. To the rear of the property, there is a large, rear garden which is mostly laid to lawn and fenced around, with gated access and a useful brick built, storage shed.