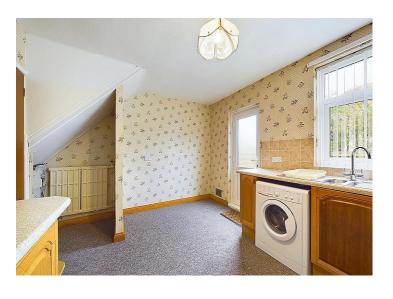

#### Kitchen diner

This well proportioned kitchen has a good range of contemporary, wood effect wall and base units, with contrasting work surfaces and tiled splash backs. There is space for a freestanding, electric oven, with integrated extractor hood above. The kitchen has a 1.5 stainless steel sink and drainer unit, with mixer tap and plumbing for a washing machine below. There is ample space for a table and chairs and a useful, under stairs area which houses the new consumer unit and controls for the new electric heating system.