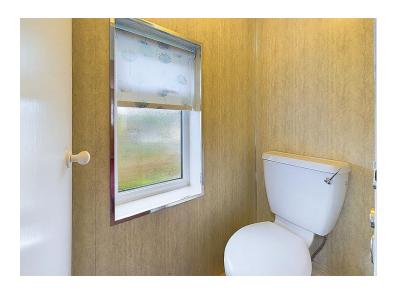

# **Separate WC**

The separate WC has toilet and the same PVC panelling found in the bathroom, with contemporary tiled flooring and a uPVC double glazed window with frosted glass.