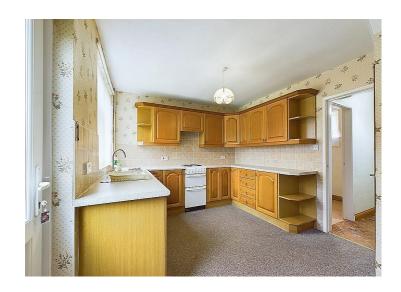

#### Kitchen diner

This well proportioned kitchen has a good range of contemporary, wood effect wall and base units, with contrasting work surfaces and tiled splash backs. There is space for a freestanding, electric oven, with integrated extractor hood above. The kitchen has a 1.5 stainless steel sink and drainer unit, with mixer tap and plumbing for a washing machine below. There is ample space for a table and chairs and a useful, under stairs area which houses the new consumer unit and controls for the new electric heating system.