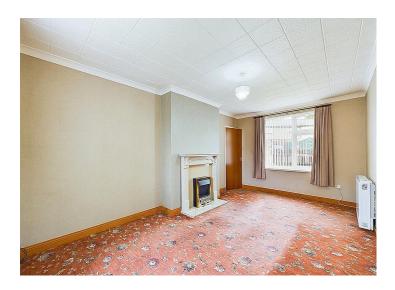

# Office/playroom

this versatile room is currently used as a storage area, but due to its size, it offers excellent opportunity as a home office, play room, utility room, or perhaps a chance to extend the kitchen, without the cost of an extension. With a uPVC double glazed window which overlooks the front of the property, there is a uPVC double glazed door with frosted glass which leads out onto the side of the property.