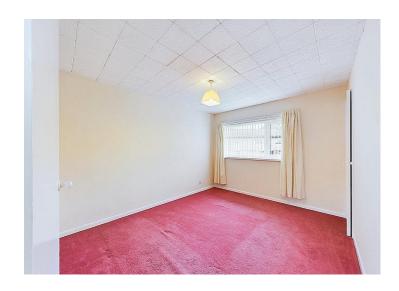

# Lounge

A lovely, light and airy dual aspect lounge, featuring a modern, electric fire suite with marble hearth and decorative, wooden surround, there are two uPVC double glazed windows, one looking over the front of the property, and one looking over the rear garden, providing plenty of natural light. With two modern, recently fitted electric heaters and decorative coving.