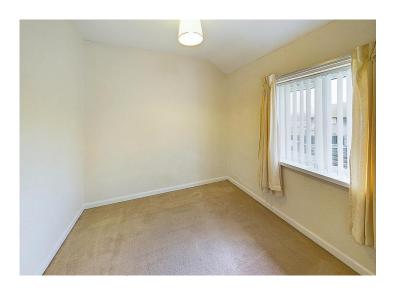

#### Master bedroom

A spacious, light, and airy master bedroom, which has a uPVC double glazed window overlooking the front of the property, and a large, walk-in storage cupboard, fitted with hanging rails and would be ideal for a wardrobe space.