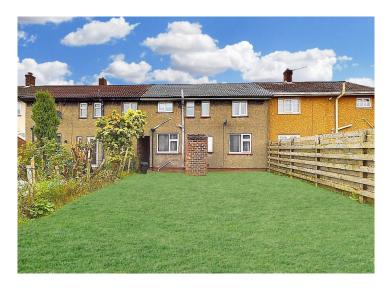

# **Externally**

To the front of the property, there is a well-maintained front lawn, setting the property back from the road which is fenced around, with a central pathway leading to the front door. To the rear of the property, there is a large, rear garden which is mostly laid to lawn and fenced around, with gated access and a useful brick built, storage shed.