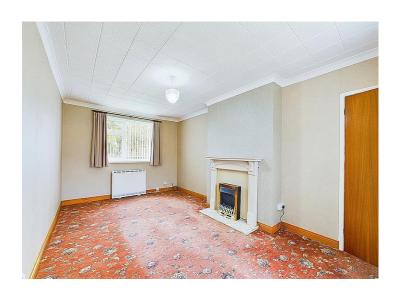

# Lounge

A lovely, light and airy dual aspect lounge, featuring a modern, electric fire suite with marble hearth and decorative, wooden surround, there are two uPVC double glazed windows, one looking over the front of the property, and one looking over the rear garden, providing plenty of natural light. With two modern, recently fitted electric heaters and decorative coving.