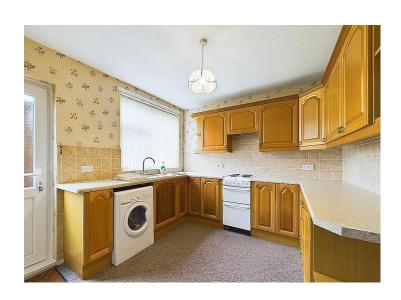

#### Kitchen diner

This well proportioned kitchen has a good range of contemporary, wood effect wall and base units, with contrasting work surfaces and tiled splash backs. There is space for a freestanding, electric oven, with integrated extractor hood above. The kitchen has a 1.5 stainless steel sink and drainer unit, with mixer tap and plumbing for a washing machine below. There is ample space for a table and chairs and a useful, under stairs area which houses the new consumer unit and controls for the new electric heating system.