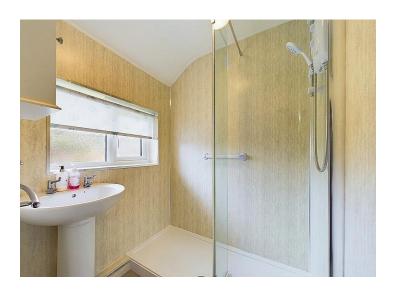

#### **Shower room**

Fitted more recently, the modern, shower room has a walk-in shower cubicle, with hinged shower screen, an electric shower and pedestal sink, with modern, PVC cladding to the walls, there is a uPVC double glazed frosted glass window and contemporary, tiled flooring.