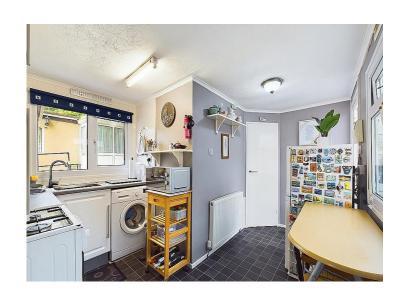

# Kitchen

This well presented kitchen incorporates a range of wall and base units, with a complementary worktop. There is space for a cooker with an extractor in place above. A stainless steel sink with drainer board and mixer tap, is set below one of the two uPVC double glazed windows, which makes it a light and airy room. The kitchen has space for a breakfast bar and there is a radiator in place. Doors lead through to the conservatory and the bedroom.