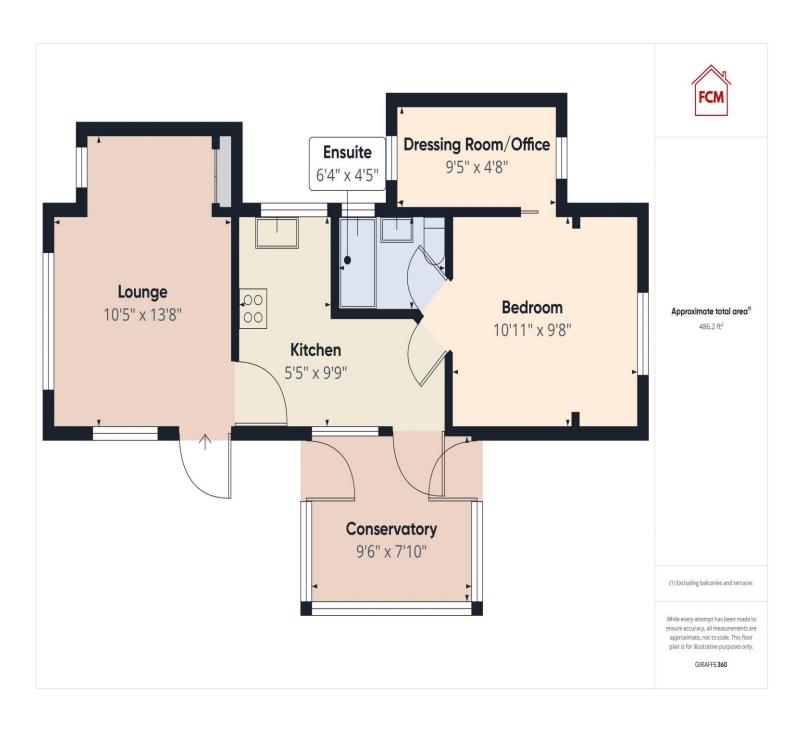

# **ACCOMMODATION**

# Lounge

Step inside this lovely lounge and you will feel straight at home. There is plenty of natural light from the numerous windows, each enjoying a different outlook. The room has coving, a radiator and a useful built-in cupboard housing the Baxi combi boiler, which has two years warranty remaining.

# Kitchen

This well presented kitchen incorporates a range of wall and base units, with a complementary worktop. There is space for a cooker with an extractor in place above. A stainless steel sink with drainer board and mixer tap, is set below one of the two uPVC double glazed windows, which makes it a light and airy room. The kitchen has space for a breakfast bar and there is a radiator in place. Doors lead through to the conservatory and the bedroom.

# Conservatory

A fabulous addition to the property is this spacious conservatory which looks out onto surrounding woodland. There is plenty of space for a table and chair set if you would wish to use it as a dining room. There is also a glazed door that leads out to the garden.

# **Bedroom**

This lovely bedroom has a feature arch which opens up to a dressing area. There is a radiator and uPVC double glazed window looking out onto trees. The bedroom leads through to the dressing room/home office and to the ensuite.

# **Ensuite**

The ensuite comprises of a bath with mixer tap and shower attachment. There is a toilet and wash basin. The bathroom has part tiled walls and is in excellent decorative order.

First Choice Move Ltd. registered in England and Wales Number 0767776 VAT number 118201945
Registered office and postal address:
GATE HOUSE, HALLWOOD ROAD, LILLYHALL, WORKINGTON, CUMBRIA. CA14 4JR

# Home office/dressing room

This rather versatile room is accessed from the master bedroom and is currently used as a guest bedroom. It certainly lends itself to being a home office, dressing room or walk-in wardrobe, the choice is yours. The room has a heater and two uPVC double glazed windows allows in plenty of natural light.