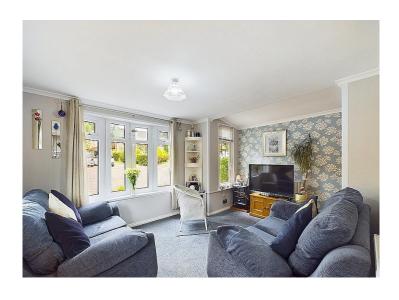

# Lounge

Step inside this lovely lounge and you will feel straight at home. There is plenty of natural light from the numerous windows, each enjoying a different outlook. The room has coving, a radiator and a useful built-in cupboard housing the Baxi combi boiler, which has two years warranty remaining.