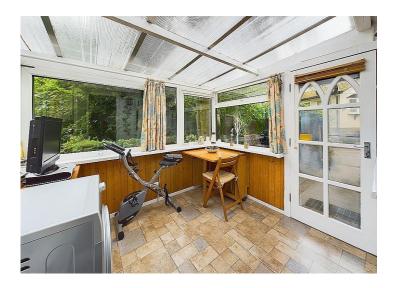

# Conservatory

A fabulous addition to the property is this spacious conservatory which looks out onto surrounding woodland. There is plenty of space for a table and chair set if you would wish to use it as a dining room. There is also a glazed door that leads out to the garden.