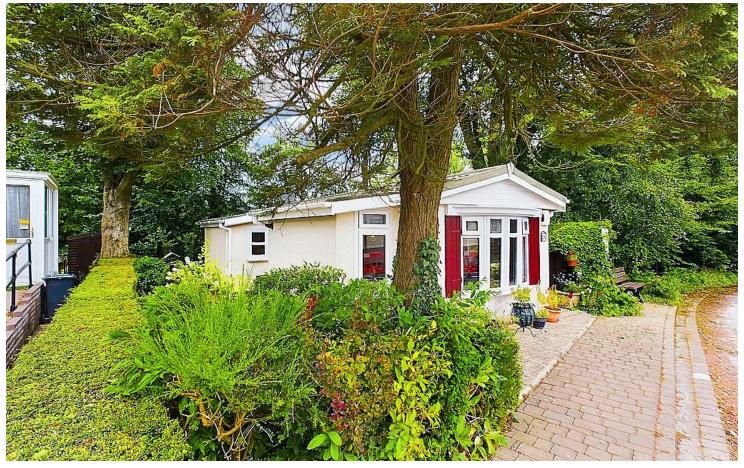

Ideal to explore the western lakes and coastline

Nestled on the edge of this popular residential home development, is this lovely park home. The property has been extended and lovingly cared for by the current owner. In a lovely setting, the property is surrounded in part by mature trees, offering a delightful outlook. The development is centrally located between the towns of Whitehaven, Workington and Cockermouth, each can be reached in just a short ten minute drive. It is certainly an excellent base from which to explore the quieter western lakes, surrounding fells and the Cumbrian coastline. Within the property, there is a lovely lounge with numerous windows, making it lovely and bright. There is a well-maintained kitchen which leads to a versatile conservatory. The bedroom offers plenty of space and even boasts an ensuite and a versatile home office/dressing room, the choice is yours. The garden is picturesque, bursting with colour from its variety of plants and flowers and there are numerous places in which to sit, relax and enjoy the outlook. For more information or to arrange a viewing please contact the office.

#### **Exterior**

The property is positioned on a lovely plot and offers a lovely outlook. Around this home there are numerous seating areas and a wide range of different plants, flowers and shrubs all bursting with colour. The exterior is a pleasant place to sit and enjoy the sunshine, while listening to birdsong and watching the squirrels. The garden also boasts a useful rear shed