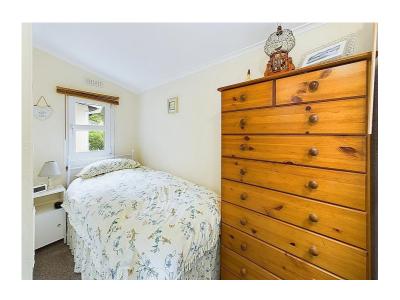

# Home office/dressing room

This rather versatile room is accessed from the master bedroom and is currently used as a guest bedroom. It certainly lends itself to being a home office, dressing room or walk-in wardrobe, the choice is yours. The room has a heater and two uPVC double glazed windows allows in plenty of natural light.