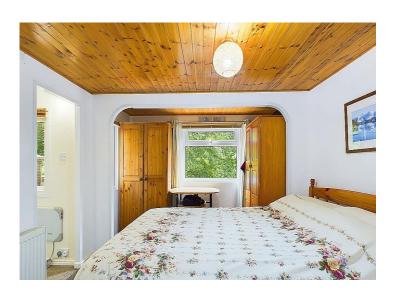

# **Bedroom**

This lovely bedroom has a feature arch which opens up to a dressing area. There is a radiator and uPVC double glazed window looking out onto trees. The bedroom leads through to the dressing room/home office and to the ensuite.