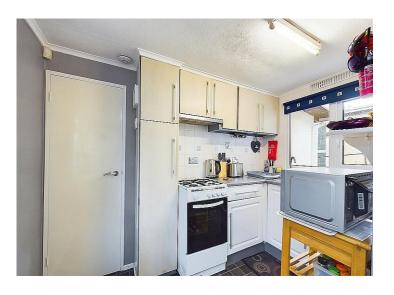

# Kitchen

This well presented kitchen incorporates a range of wall and base units, with a complementary worktop. There is space for a cooker with an extractor in place above. A stainless steel sink with drainer board and mixer tap, is set below one of the two uPVC double glazed windows, which makes it a light and airy room. The kitchen has space for a breakfast bar and there is a radiator in place. Doors lead through to the conservatory and the bedroom.