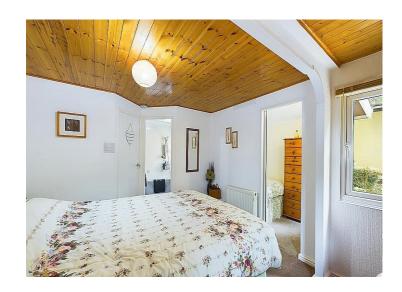

# **Bedroom**

This lovely bedroom has a feature arch which opens up to a dressing area. There is a radiator and uPVC double glazed window looking out onto trees. The bedroom leads through to the dressing room/home office and to the ensuite.

# Home office/dressing room

This rather versatile room is accessed from the master bedroom and is currently used as a guest bedroom. It certainly lends itself to being a home office, dressing room or walk-in wardrobe, the choice is yours. The room has a heater and two uPVC double glazed windows allows in plenty of natural light.