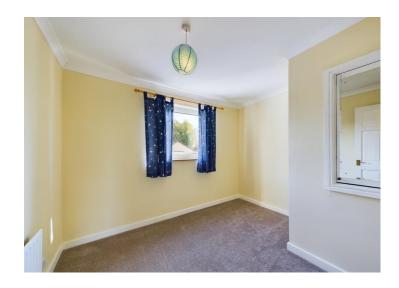

#### **Bedroom two**

A second well presented, good size, double bedroom. There is neutral décor, new carpet, decorative coving to the ceiling, a built in over stairs storage cupboard, a single panel radiator and a uPVC double glazed window overlooking the rear of the property.