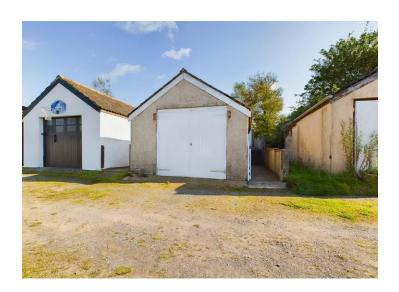

## **Externally**

To the rear of the property there is a large, enclosed, rear yard which enjoys the sun throughout the day with gated access to the detached garage and there is also a useful shed. From the rear gate and across a shared access lane is a large, detached, garage with electric. There is a gate to the side of the garage which leads to a pleasant rear garden which is laid to lawn with a path leading to the shed.