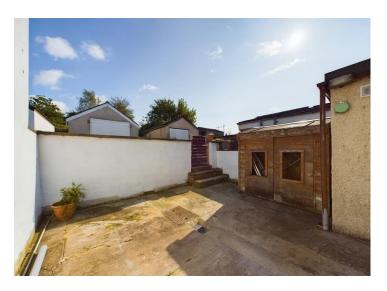

## **Externally**

To the rear of the property there is a large, enclosed, rear yard which enjoys the sun throughout the day with gated access to the detached garage and there is also a useful shed. From the rear gate and across a shared access lane is a large, detached, garage with electric. There is a gate to the side of the garage which leads to a pleasant rear garden which is laid to lawn with a path leading to the shed.