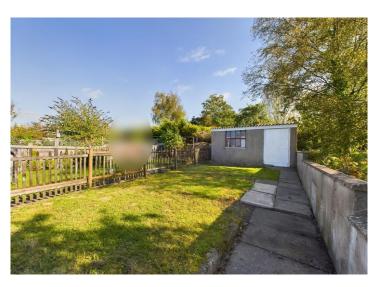

## **Externally**

To the rear of the property there is a large, enclosed, rear yard which enjoys the sun throughout the day with gated access to the detached garage and there is also a useful shed. From the rear gate and across a shared access lane is a large, detached, garage with electric. There is a gate to the side of the garage which leads to a pleasant rear garden which is laid to lawn with a path leading to the shed.