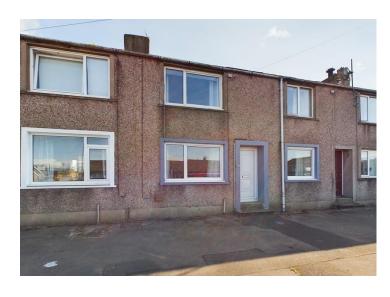

Large kitchen diner

**Quiet village location** 

Offered for sale with no forward chain, is this deceptively spacious, traditional, terraced home. Located in the quiet and popular village of Broughton Moor, the property offers easy access to the nearby towns of Cockermouth, Maryport and the picturesque coastline is just a short drive away. There is a popular local school just a short walk away, making this an ideal purchase for families and will also suit a first time buyer. The property boasts a large lounge with a log burning stove set into the exposed stone chimney breast, a versatile second reception room and a spacious kitchen/diner. To the first floor the generous master bedroom features an original decorative cast iron fireplace and stripped wooden flooring. There is a well proportioned second double bedroom and the bathroom is also located on the first floor. Externally the rear porch leads to a good size enclosed rear yard, which enjoys the sun throughout the day. Across from the rear yard is a large garage/workshop which benefits from a power supply. To the rear of the garage there is a pleasant garden which is mostly laid to lawn with a useful shed. Viewing is essential to appreciate the space on offer.

## **Externally**

To the rear of the property there is a large, enclosed, rear yard which enjoys the sun throughout the day with gated access to the detached garage and there is also a useful shed. From the rear gate and across a shared access lane is a large, detached, garage with electric. There is a gate to the side of the garage which leads to a pleasant rear garden which is laid to lawn with a path leading to the shed.