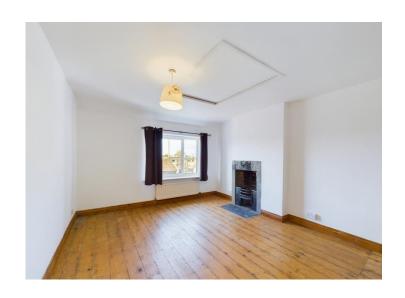

## Master bedroom

A beautifully presented, generously proportioned, double bedroom. You will find lovely stripped wooden floor boards and an original cast iron fireplace set into an open brick chimney breast with exposed stone lintel and original hearth. There is loft access to the ceiling, a uPVC double glazed window overlooking the front of the property and providing plenty of natural light with a single panel radiator in place below.