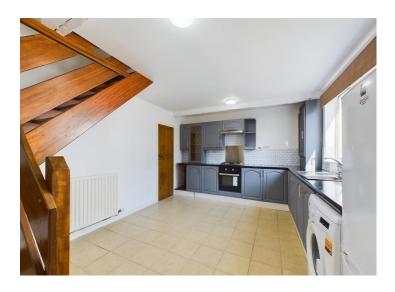

#### Kitchen/diner

A spacious kitchen/diner, with a range of contemporary painted wall and base units, contrasting work surfaces and modern tiled splash backs. There is a stainless steel sink and drainer unit with mixer tap, plumbing for washing machine is in place below, a built in electric oven, stainless steel gas hob with stainless steel splash back and an extractor hood is in place above. You will also find tiled flooring, exposed ceiling beams, a double panel radiator and a uPVC double glazed window overlooking the rear of the property. There are stairs to the first floor.