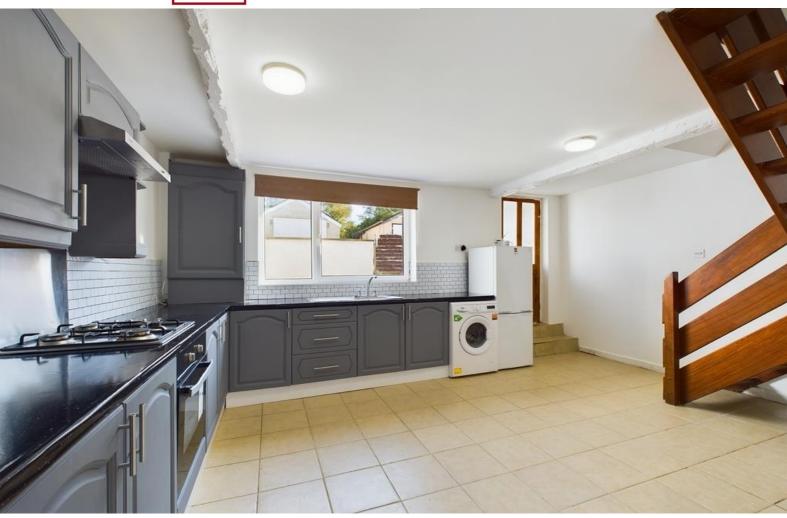

#### Kitchen/diner

A spacious kitchen/diner, with a range of contemporary painted wall and base units, contrasting work surfaces and modern tiled splash backs. There is a stainless steel sink and drainer unit with mixer tap, plumbing for washing machine is in place below, a built in electric oven, stainless steel gas hob with stainless steel splash back and an extractor hood is in place above. You will also find tiled flooring, exposed ceiling beams, a double panel radiator and a uPVC double glazed window overlooking the rear of the property. There are stairs to the first floor.