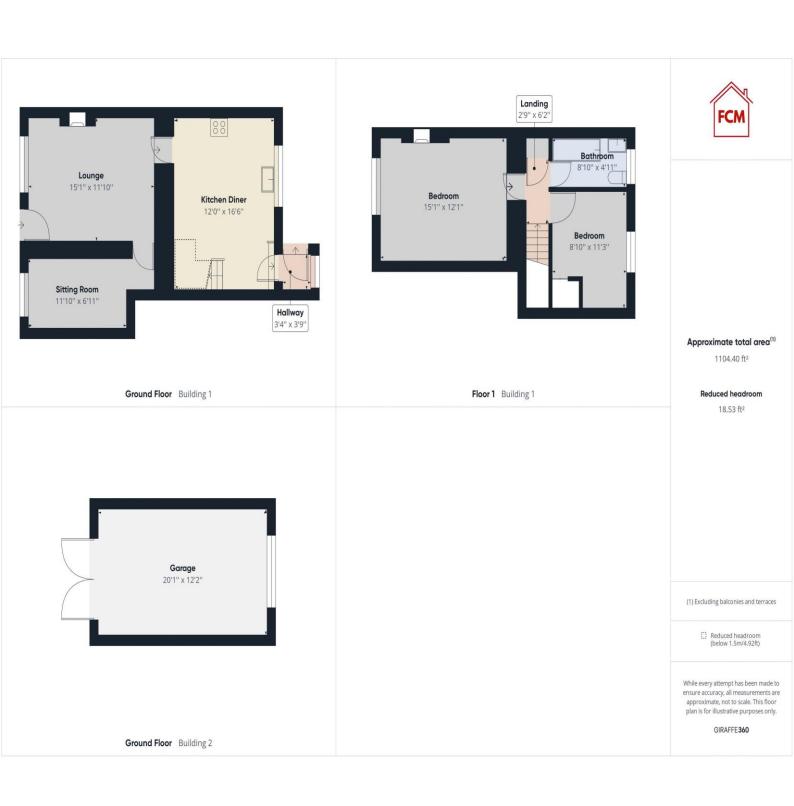

## **ACCOMMODATION**

## Lounge

A well presented, light and spacious, lounge featuring a large log burning stove with large hearth and exposed stone chimney breast. There are modern wall mounted decorative lights, neutral décor, newly laid carpet, a single panel radiator and a uPVC double glazed door leading out to the front of the property. A uPVC double glazed window provides ample natural light and there is access into a second reception room and through to the kitchen/diner.

## Dining/sitting room

A useful second reception room, that would make an ideal sitting room, home office, dining room or perhaps a playroom if preferred. There is modern neutral décor, new carpeting and a uPVC double glazed window overlooks the front of the property with a single panel radiator below.

#### Kitchen/diner

A spacious kitchen/diner, with a range of contemporary painted wall and base units, contrasting work surfaces and modern tiled splash backs. There is a stainless steel sink and drainer unit with mixer tap, plumbing for washing machine is in place below, a built in electric oven, stainless steel gas hob with stainless steel splash back and an extractor hood is in place above. You will also find tiled flooring, exposed ceiling beams, a double panel radiator and a uPVC double glazed window overlooking the rear of the property. There are stairs to the first floor.

## First floor landing

On the landing there is a large built In storage cupboard, neutral décor, new carpet and access into the two bedrooms and bathroom.

## Master bedroom

A beautifully presented, generously proportioned, double bedroom. You will find lovely stripped wooden floor boards and an original cast iron fireplace set into an open brick chimney breast with exposed stone lintel and original hearth. There is loft access to the ceiling, a uPVC double glazed window overlooking the front of the property and providing plenty of natural light with a single panel radiator in place below.

#### **Bedroom two**

A second well presented, good size, double bedroom. There is neutral décor, new carpet, decorative coving to the ceiling, a built in over stairs storage cupboard, a single panel radiator and a uPVC double glazed window overlooking the rear of the property.

#### **Bathroom**

The bathroom suite briefly comprises of: a bath with electric shower above and bi-folding glass shower screen. There is a pedestal hand wash basin, a toilet, part tiled walls and tiled flooring. There is also wooden panel to the ceiling, a uPVC double glazed window and a single panel radiator.

## **Externally**

To the rear of the property there is a large, enclosed, rear yard which enjoys the sun throughout the day with gated access to the detached garage and there is also a useful shed. From the rear gate and across a shared access lane is a large, detached, garage with electric. There is a gate to the side of the garage which leads to a pleasant rear garden which is laid to lawn with a path leading to the shed.