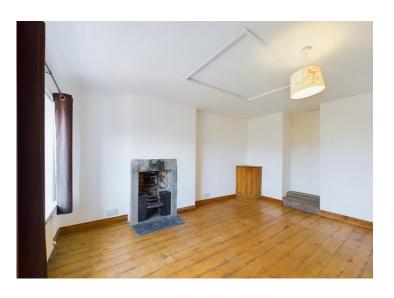

## Master bedroom

A beautifully presented, generously proportioned, double bedroom. You will find lovely stripped wooden floor boards and an original cast iron fireplace set into an open brick chimney breast with exposed stone lintel and original hearth. There is loft access to the ceiling, a uPVC double glazed window overlooking the front of the property and providing plenty of natural light with a single panel radiator in place below.