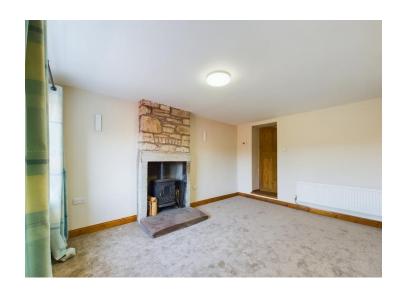

## Lounge

A well presented, light and spacious, lounge featuring a large log burning stove with large hearth and exposed stone chimney breast. There are modern wall mounted decorative lights, neutral décor, newly laid carpet, a single panel radiator and a uPVC double glazed door leading out to the front of the property. A uPVC double glazed window provides ample natural light and there is access into a second reception room and through to the kitchen/diner.