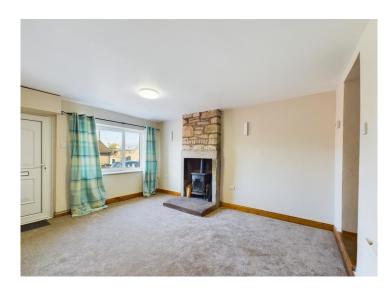

## Lounge

A well presented, light and spacious, lounge featuring a large log burning stove with large hearth and exposed stone chimney breast. There are modern wall mounted decorative lights, neutral décor, newly laid carpet, a single panel radiator and a uPVC double glazed door leading out to the front of the property. A uPVC double glazed window provides ample natural light and there is access into a second reception room and through to the kitchen/diner.