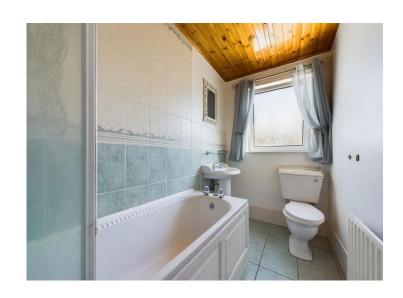

#### **Bathroom**

The bathroom suite briefly comprises of: a bath with electric shower above and bi-folding glass shower screen. There is a pedestal hand wash basin, a toilet, part tiled walls and tiled flooring. There is also wooden panel to the ceiling, a uPVC double glazed window and a single panel radiator.