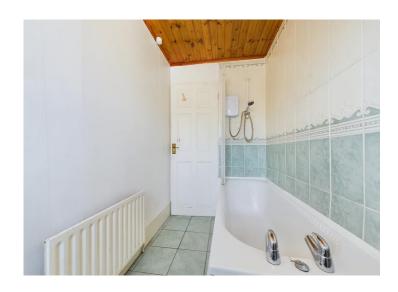

#### **Bathroom**

The bathroom suite briefly comprises of: a bath with electric shower above and bi-folding glass shower screen. There is a pedestal hand wash basin, a toilet, part tiled walls and tiled flooring. There is also wooden panel to the ceiling, a uPVC double glazed window and a single panel radiator.