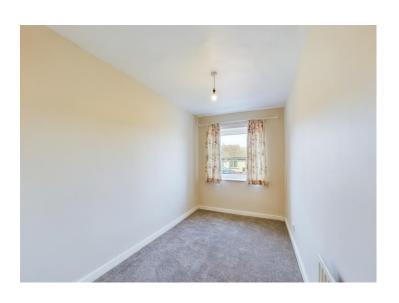

#### **Bedroom two**

A second well presented, good size, double bedroom. There is neutral décor, new carpet, decorative coving to the ceiling, a built in over stairs storage cupboard, a single panel radiator and a uPVC double glazed window overlooking the rear of the property.