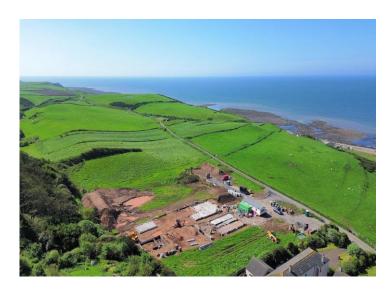

## Plot 4 Deep Ghyll Wood St Bees, CA7

£210,000

Spacious four/five bedroom homes set on an exclusive development

A unique opportunity to develop and build your dream home in a beautiful seaside village

Walking distance to the long sandy beach

Outline planning permission granted

Shops, pubs and schools within the village

Development consists of just five executive properties

**Excellent transport links with village train station** 

Set in an idyllic, sought-after village

Western lakes and fells just a short drive away

## A once in a lifetime opportunity

A rare opportunity has arisen to purchase a plot of land on the very exclusive development known as Deep Ghyll Wood. The plot has outline planning permission, giving you the opportunity to develop and build your dream home, whether that's a substantial family home that takes advantage of the stunning views, or perhaps your very own Grand Design project. This project offers the buyer a unique opportunity to be involved in the design from the beginning, so you can tailor make your home to your own specifications. The development is set on the outskirts of the picturesque village of St Bees, down a quiet country lane. The village has long been a sought-after place for families to live. Famous for its long sandy beach and clifftop walks, St Bees is an idyllic place to set up home. Boasting a well renowned school, pubs, cafes, shops, and its very own train station, providing excellent transport links to the nearby towns. St Bees is also a great base from which to explore the less commercialised western lakes and fells, which are just a short drive away. Once completed the property would just be a few minutes walk from the beach and 10 minutes walk will put you in the heart of the village. The completed property would be a perfect choice for those looking for not only style, space, and tranquillity, but something rather special that this very exclusive development offers. For more information, call the office today.