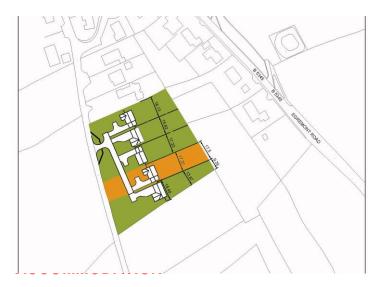

## A once in a lifetime opportunity

A rare opportunity has arisen to purchase a plot of land on the very exclusive development known as Deep Ghyll Wood. The plot has outline planning permission, giving you the opportunity to develop and build your dream home, whether that's a substantial family home that takes advantage of the stunning views, or perhaps your very own Grand Design project. This project offers the buyer a unique opportunity to be involved in the design from the beginning, so you can tailor make your home to your own specifications. The development is set on the outskirts of the picturesque village of St Bees, down a quiet country lane. The village has long been a sought-after place for families to live. Famous for its long sandy beach and clifftop walks, St Bees is an idyllic place to set up home. Boasting a well renowned school, pubs, cafes, shops, and its very own train station, providing excellent transport links to the nearby towns. St Bees is also a great base from which to explore the less commercialised western lakes and fells, which are just a short drive away. Once completed the property would just be a few minutes walk from the beach and 10 minutes walk will put you in the heart of the village. The completed property would be a perfect choice for those looking for not only style, space, and tranquillity, but something rather special that this very exclusive development offers. For more information, call the office today.