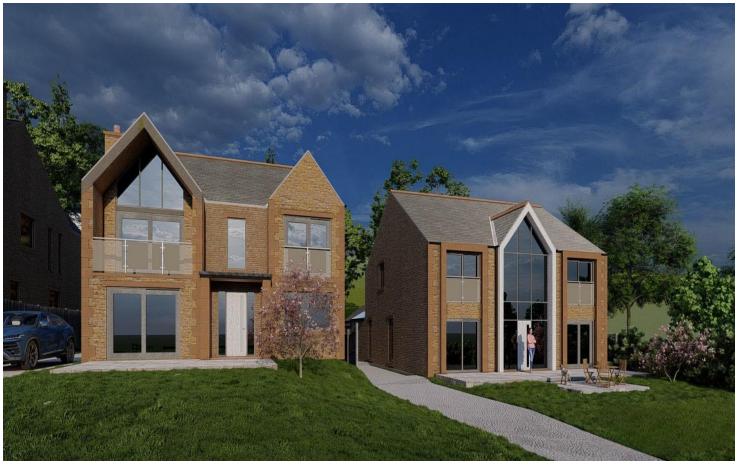

## Plot 1 Deep Ghyll Wood St Bees, CA27 0AY

£220,000

Spacious four/five bedroom homes set on an exclusive development

Currently designed for reverse living, but can be redesigned to suit your family's needs

Set in an idyllic sought-after village

Western lakes and fells just a short drive away

A once in a lifetime opportunity

A rare opportunity has arisen to purchase a plot of land on the very exclusive development known as Deep Ghyll Wood. The development has full planning permission to build just five spacious, executive style properties and you have to opportunity to own one. The development is set on the outskirts of the picturesque village of St Bees, down a quiet country lane. The village has long been a sought-after place for families to live. Famous for its long sandy beach and clifftop walks, St Bees is an idyllic place to set up home. Boasting a well renowned school, pubs, cafes, shops, and its very own train station, providing excellent transport links to the nearby towns. St Bees is also a great base from which to explore the less commercialised western lakes and fells, which are just a short drive away. Once completed the unique property will feature reversed living to make the most of the stunning views surrounding the development, however these plans can be redesigned to suit your individual taste and family's needs The property would just be a few minutes walk from the beach and 10 minutes walk will put you in the heart of the village. The completed property would be a perfect choice for those looking for not only style, space, and tranquillity, but something rather special that this very exclusive development offers. For more information, call the office today.