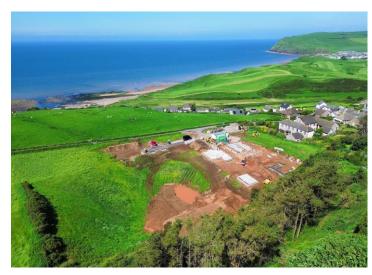

## Plot 1 Deep Ghyll Wood St Bees, CA27 0AY

£220,000

Spacious four/five bedroom homes set on an exclusive development

Currently designed for reverse living, but can be redesigned to suit your family's needs

Walking distance to the long sandy beach

Shops, pubs and schools within the village

Full planning permission granted

Development consists of just five executive properties

Excellent transport links with village train station

Set in an idyllic sought-after village

Western lakes and fells just a short drive away

A once in a lifetime opportunity

A rare opportunity has arisen to purchase a plot of land on the very exclusive development known as Deep Ghyll Wood. The development has full planning permission to build just five spacious, executive style properties and you have to opportunity to own one. The development is set on the outskirts of the picturesque village of St Bees, down a quiet country lane. The village has long been a sought-after place for families to live. Famous for its long sandy beach and clifftop walks, St Bees is an idyllic place to set up home. Boasting a well renowned school, pubs, cafes, shops, and its very own train station, providing excellent transport links to the nearby towns. St Bees is also a great base from which to explore the less commercialised western lakes and fells, which are just a short drive away. Once completed the unique property will feature reversed living to make the most of the stunning views surrounding the development, however these plans can be redesigned to suit your individual taste and family's needs The property would just be a few minutes walk from the beach and 10 minutes walk will put you in the heart of the village. The completed property would be a perfect choice for those looking for not only style, space, and tranquillity, but something rather special that this very exclusive development offers. For more information, call the office today.