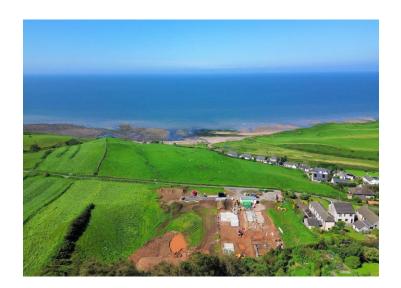

## Plot 1 Deep Ghyll Wood St Bees, CA27 0AY

£220,000

Spacious four/five bedroom homes set on an exclusive development

Currently designed for reverse living, but can be redesigned to suit your family's needs

Walking distance to the long sandy beach

Shops, pubs and schools within the village

Full planning permission granted

Development consists of just five executive properties

Excellent transport links with village train station

Set in an idyllic sought-after village

Western lakes and fells just a short drive away

A once in a lifetime opportunity

A rare opportunity has arisen to purchase a plot of land on the very exclusive development known as Deep Ghyll Wood. The development has full planning permission to build just five spacious, executive style properties and you have to opportunity to own one. The development is set on the outskirts of the picturesque village of St Bees, down a quiet country lane. The village has long been a sought-after place for families to live. Famous for its long sandy beach and clifftop walks, St Bees is an idyllic place to set up home. Boasting a well renowned school, pubs, cafes, shops, and its very own train station, providing excellent transport links to the nearby towns. St Bees is also a great base from which to explore the less commercialised western lakes and fells, which are just a short drive away. Once completed the unique property will feature reversed living to make the most of the stunning views surrounding the development, however these plans can be redesigned to suit your individual taste and family's needs The property would just be a few minutes walk from the beach and 10 minutes walk will put you in the heart of the village. The completed property would be a perfect choice for those looking for not only style, space, and tranquillity, but something rather special that this very exclusive development offers. For more information, call the office today.