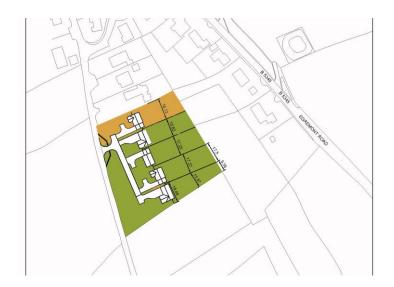

Set in an idyllic sought-after village

Western lakes and fells just a short drive away

A once in a lifetime opportunity

A rare opportunity has arisen to purchase a plot of land on the very exclusive development known as Deep Ghyll Wood. The development has full planning permission to build just five spacious, executive style properties and you have to opportunity to own one. The development is set on the outskirts of the picturesque village of St Bees, down a quiet country lane. The village has long been a sought-after place for families to live. Famous for its long sandy beach and clifftop walks, St Bees is an idyllic place to set up home. Boasting a well renowned school, pubs, cafes, shops, and its very own train station, providing excellent transport links to the nearby towns. St Bees is also a great base from which to explore the less commercialised western lakes and fells, which are just a short drive away. Once completed the unique property will feature reversed living to make the most of the stunning views surrounding the development, however these plans can be redesigned to suit your individual taste and family's needs The property would just be a few minutes walk from the beach and 10 minutes walk will put you in the heart of the village. The completed property would be a perfect choice for those looking for not only style, space, and tranquillity, but something rather special that this very exclusive development offers. For more information, call the office today.