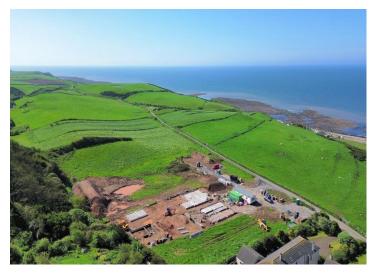

## Plot 1 Deep Ghyll Wood St Bees, CA27 0AY

£220,000

Spacious four/five bedroom homes set on an exclusive development

Currently designed for reverse living, but can be redesigned to suit your family's needs

Walking distance to the long sandy beach

Shops, pubs and schools within the village

Full planning permission granted

Development consists of just five executive properties

Excellent transport links with village train station

Set in an idyllic sought-after village

Western lakes and fells just a short drive away

A once in a lifetime opportunity

A rare opportunity has arisen to purchase a plot of land on the very exclusive development known as Deep Ghyll Wood. The development has full planning permission to build just five spacious, executive style properties and you have to opportunity to own one. The development is set on the outskirts of the picturesque village of St Bees, down a quiet country lane. The village has long been a sought-after place for families to live. Famous for its long sandy beach and clifftop walks, St Bees is an idyllic place to set up home. Boasting a well renowned school, pubs, cafes, shops, and its very own train station, providing excellent transport links to the nearby towns. St Bees is also a great base from which to explore the less commercialised western lakes and fells, which are just a short drive away. Once completed the unique property will feature reversed living to make the most of the stunning views surrounding the development, however these plans can be redesigned to suit your individual taste and family's needs The property would just be a few minutes walk from the beach and 10 minutes walk will put you in the heart of the village. The completed property would be a perfect choice for those looking for not only style, space, and tranquillity, but something rather special that this very exclusive development offers. For more information, call the office today.