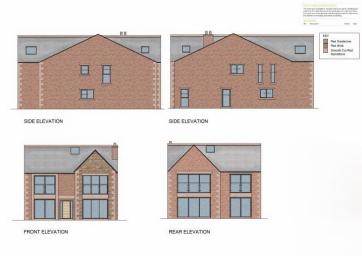

Set in an idyllic sought-after village

Western lakes and fells just a short drive away

A once in a lifetime opportunity

A rare opportunity has arisen to purchase a plot of land on the very exclusive development known as Deep Ghyll Wood. The development has full planning permission to build just five spacious, executive style properties and you have to opportunity to own one. The development is set on the outskirts of the picturesque village of St Bees, down a quiet country lane. The village has long been a sought-after place for families to live. Famous for its long sandy beach and clifftop walks, St Bees is an idyllic place to set up home. Boasting a well renowned school, pubs, cafes, shops, and its very own train station, providing excellent transport links to the nearby towns. St Bees is also a great base from which to explore the less commercialised western lakes and fells, which are just a short drive away. Once completed the unique property will feature reversed living to make the most of the stunning views surrounding the development, however these plans can be redesigned to suit your individual taste and family's needs The property would just be a few minutes walk from the beach and 10 minutes walk will put you in the heart of the village. The completed property would be a perfect choice for those looking for not only style, space, and tranquillity, but something rather special that this very exclusive development offers. For more information, call the office today.