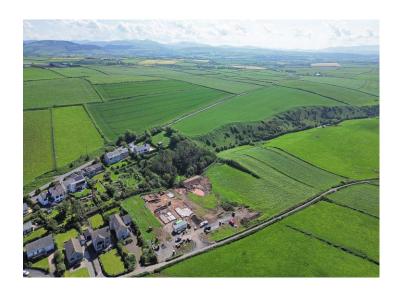

## Plot 1 Deep Ghyll Wood St Bees, CA27 0AY

£220,000

Spacious four/five bedroom homes set on an exclusive development

Currently designed for reverse living, but can be redesigned to suit your family's needs

Walking distance to the long sandy beach

Shops, pubs and schools within the village

Full planning permission granted

Development consists of just five executive properties

Excellent transport links with village train station

Set in an idyllic sought-after village

Western lakes and fells just a short drive away

A once in a lifetime opportunity

A rare opportunity has arisen to purchase a plot of land on the very exclusive development known as Deep Ghyll Wood. The development has full planning permission to build just five spacious, executive style properties and you have to opportunity to own one. The development is set on the outskirts of the picturesque village of St Bees, down a quiet country lane. The village has long been a sought-after place for families to live. Famous for its long sandy beach and clifftop walks, St Bees is an idyllic place to set up home. Boasting a well renowned school, pubs, cafes, shops, and its very own train station, providing excellent transport links to the nearby towns. St Bees is also a great base from which to explore the less commercialised western lakes and fells, which are just a short drive away. Once completed the unique property will feature reversed living to make the most of the stunning views surrounding the development, however these plans can be redesigned to suit your individual taste and family's needs The property would just be a few minutes walk from the beach and 10 minutes walk will put you in the heart of the village. The completed property would be a perfect choice for those looking for not only style, space, and tranquillity, but something rather special that this very exclusive development offers. For more information, call the office today.