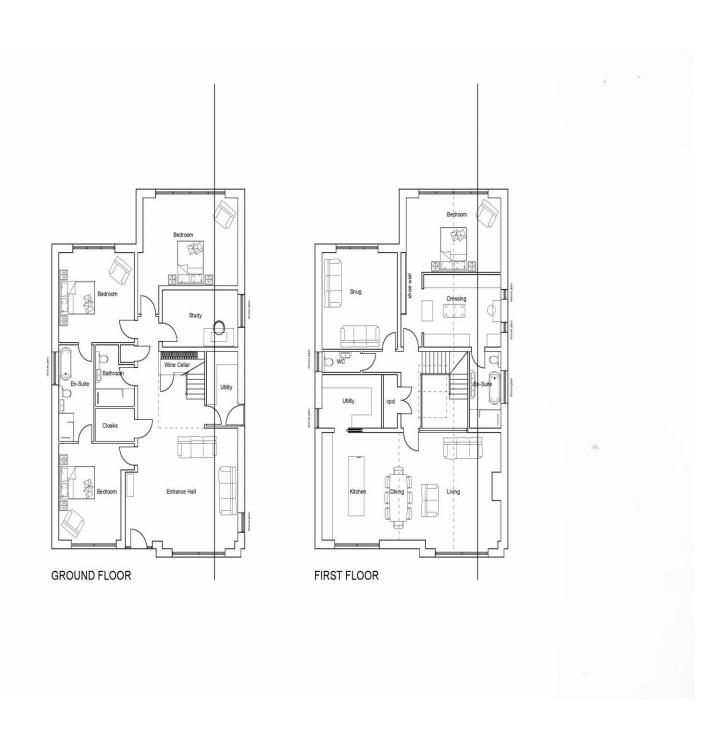

## Plot 1 Deep Ghyll Wood St Bees, CA27 0AY

£220,000

Spacious four/five bedroom homes set on an exclusive development

Currently designed for reverse living, but can be redesigned to suit your family's needs

Set in an idyllic sought-after village

Western lakes and fells just a short drive away

A once in a lifetime opportunity

A rare opportunity has arisen to purchase a plot of land on the very exclusive development known as Deep Ghyll Wood. The development has full planning permission to build just five spacious, executive style properties and you have to opportunity to own one. The development is set on the outskirts of the picturesque village of St Bees, down a quiet country lane. The village has long been a sought-after place for families to live. Famous for its long sandy beach and clifftop walks, St Bees is an idyllic place to set up home. Boasting a well renowned school, pubs, cafes, shops, and its very own train station, providing excellent transport links to the nearby towns. St Bees is also a great base from which to explore the less commercialised western lakes and fells, which are just a short drive away. Once completed the unique property will feature reversed living to make the most of the stunning views surrounding the development, however these plans can be redesigned to suit your individual taste and family's needs The property would just be a few minutes walk from the beach and 10 minutes walk will put you in the heart of the village. The completed property would be a perfect choice for those looking for not only style, space, and tranquillity, but something rather special that this very exclusive development offers. For more information, call the office today.