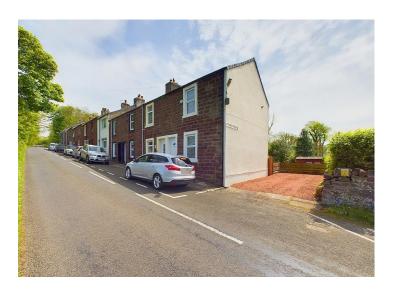

# Rheda Terrace Cleator Moor, CA25 5JE

£127,000

Beautifully presented traditional terraced home
Good size rear garden with lawn and patio
Contemporary and modern breakfast kitchen
Ideal for first-time buyers
Countryside views to the front side and rear

Driveway offering off-road parking
Two spacious double bedrooms
Stylish modern shower room
Tastefully decorated throughout
Short drive to local amenities

Offered for sale with no forward chain, this beautifully presented traditional terrace home, is ideal for first-time buyers, couples or perhaps someone looking to downsize. Boasting a good size rear garden, with elevated patio area, lawn a driveway providing off-road parking. Located on a quiet terrace, between the towns of Cleator Moor and Frizington, the property enjoys a semi-rural feel, while being relatively close to local amenities, and within easy access to the neighbouring town of Whitehaven. The accommodation briefly comprises; entrance vestibule, open plan, dual aspect lounge diner and contemporary, modern breakfast kitchen. To the first floor, there are two generously proportioned and well presented double bedrooms, and a stylish, modern fitted shower room with vanity unit and walk-in shower cubicle. Externally, the property boasts off-road parking, and a lovely rear garden, with raised patio and lawn area, which enjoys beautiful, open countryside views to the rear and side. Viewing is essential to appreciate this lovely home.

# **Externally**

The property, being the end terrace, enjoys off-road parking with a gravel driveway to the side. There is a pleasant rear garden, which enjoys the sun throughout the day and backs onto open countryside. A raised patio area and lawn is bordered by mature trees, and there is a useful storage shed. The property enjoys lovely, open views to the front side and rear.