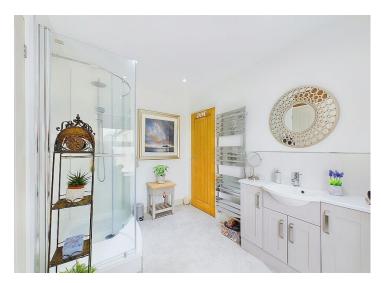

#### Shower room

The stylish, shower room briefly comprises, a walk in shower cubicle, with both rainfall and handheld showerhead attachments to the mixer shower. There is a built-in vanity unit, incorporating a concealed cistern toilet and a second vanity unit with a range of storage cabinets incorporating the hand wash basin, with additional counter space, modern splash backs and mixer tap. There is a chrome, towel heating radiator and built in cupboard housing the boiler. A uPVC double glazed frosted glass window provides additional natural light.