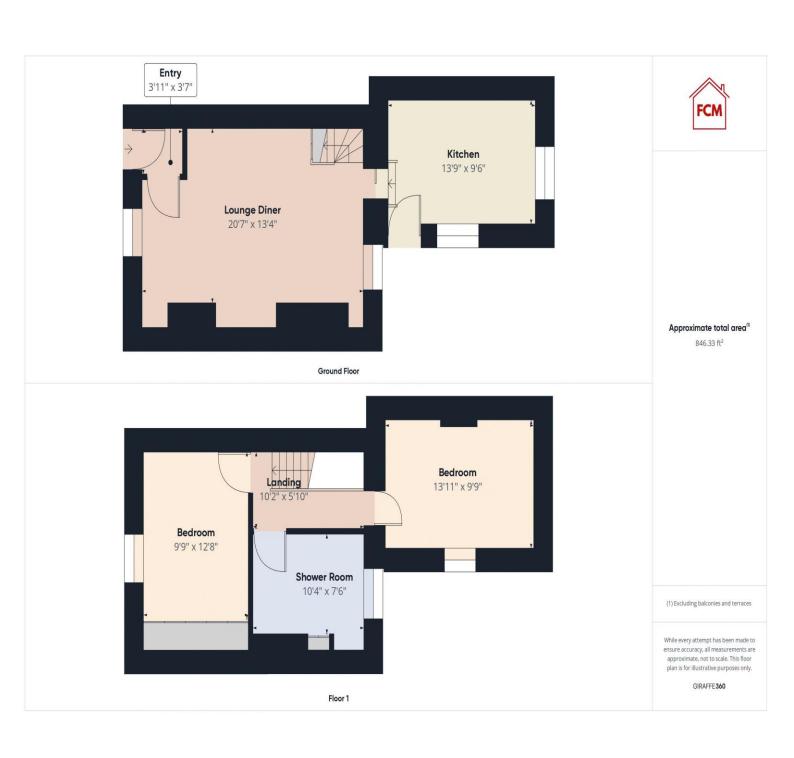

# **ACCOMMODATION**

#### **Entrance vestibule**

Entered through a modern uPVC double glazed door, the vestibule has modern neutral décor, and an oak door leading into the lounge diner.

# Lounge diner

A beautifully presented, spacious, open plan lounge diner. With tasteful, modern décor, and a uPVC double glazed window overlooking the front of the property, with a radiator below. There is a second, uPVC double glazed window overlooking the rear garden. There are stairs to the first floor, with a useful under stairs storage cupboard and a second radiator in the open, under stairs space, An oak glazed door leads to the kitchen.

#### **Kitchen**

The stylish, modern kitchen has a range of contemporary, grey wall and base units, with contrasting work surfaces, matching up stands and a breakfast bar. There is a built-in electric oven, with stainless steel gas hob, set into the worktops and a stainless steel extractor hood above. A ceramic sink and draining unit with mixer tap is set below a uPVC double glazed window and there is plumbing for a washing machine and integrated fridge and freezer. The kitchen benefits from tasteful décor, complemented by the stylish mosaic vinyl flooring. There is an anthracite, column style vertical radiator and spotlights to the ceiling. A second uPVC double glazed window provides plenty of natural light and a uPVC double glazed door leads out onto the rear of the property.

# First floor landing

The well presented landing has loft access to the ceiling and oak doors providing access into two bedrooms and the shower room.

#### Master bedroom

A generously proportioned, beautifully presented, light and spacious bedroom. There is contemporary, modern fitted wardrobes, a uPVC double glazed window overlooking the front of the property, with a radiator below and tasteful, modern décor.

#### **Bedroom two**

A second, well proportioned double bedroom, located at the rear of the property. This lovely room enjoys beautiful, open countryside views to the side of the property, with a uPVC double glazed window, with a radiator below.

#### Shower room

The stylish, shower room briefly comprises, a walk in shower cubicle, with both rainfall and handheld showerhead attachments to the mixer shower. There is a built-in vanity unit, incorporating a concealed cistern toilet and a second vanity unit with a range of storage cabinets incorporating the hand wash basin, with additional counter space, modern splash backs and mixer tap. There is a chrome, towel heating radiator and built in cupboard housing the boiler. A uPVC double glazed frosted glass window provides additional natural light.