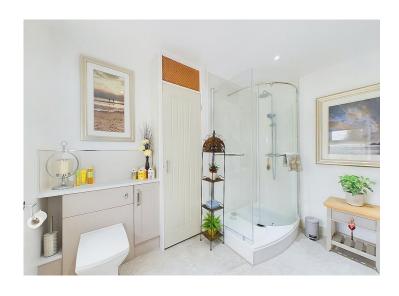

#### Shower room

The stylish, shower room briefly comprises, a walk in shower cubicle, with both rainfall and handheld showerhead attachments to the mixer shower. There is a built-in vanity unit, incorporating a concealed cistern toilet and a second vanity unit with a range of storage cabinets incorporating the hand wash basin, with additional counter space, modern splash backs and mixer tap. There is a chrome, towel heating radiator and built in cupboard housing the boiler. A uPVC double glazed frosted glass window provides additional natural light.