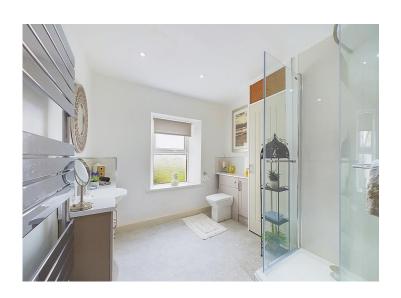

#### Shower room

The stylish, shower room briefly comprises, a walk in shower cubicle, with both rainfall and handheld showerhead attachments to the mixer shower. There is a built-in vanity unit, incorporating a concealed cistern toilet and a second vanity unit with a range of storage cabinets incorporating the hand wash basin, with additional counter space, modern splash backs and mixer tap. There is a chrome, towel heating radiator and built in cupboard housing the boiler. A uPVC double glazed frosted glass window provides additional natural light.