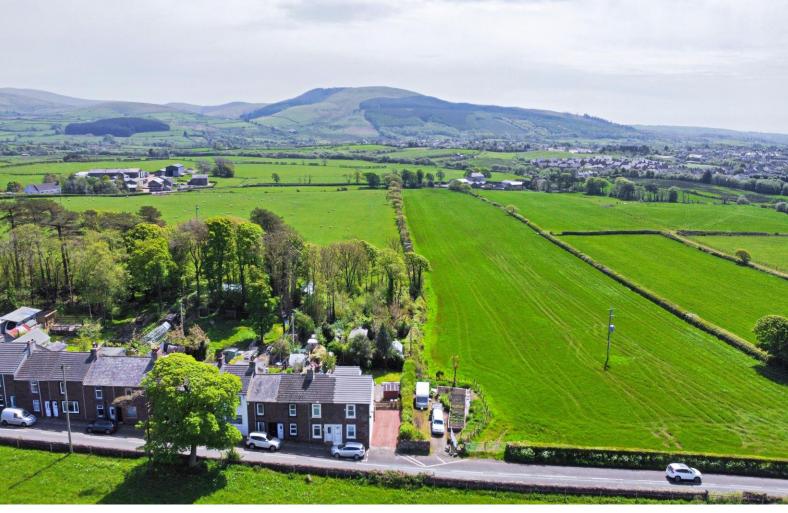

# Rheda Terrace Cleator Moor, CA25 5JE

£127,000

Beautifully presented traditional terraced home
Good size rear garden with lawn and patio
Contemporary and modern breakfast kitchen
Ideal for first-time buyers
Countryside views to the front side and rear

Driveway offering off-road parking
Two spacious double bedrooms
Stylish modern shower room
Tastefully decorated throughout
Short drive to local amenities

Offered for sale with no forward chain, this beautifully presented traditional terrace home, is ideal for first-time buyers, couples or perhaps someone looking to downsize. Boasting a good size rear garden, with elevated patio area, lawn a driveway providing off-road parking. Located on a quiet terrace, between the towns of Cleator Moor and Frizington, the property enjoys a semi-rural feel, while being relatively close to local amenities, and within easy access to the neighbouring town of Whitehaven. The accommodation briefly comprises; entrance vestibule, open plan, dual aspect lounge diner and contemporary, modern breakfast kitchen. To the first floor, there are two generously proportioned and well presented double bedrooms, and a stylish, modern fitted shower room with vanity unit and walk-in shower cubicle. Externally, the property boasts off-road parking, and a lovely rear garden, with raised patio and lawn area, which enjoys beautiful, open countryside views to the rear and side. Viewing is essential to appreciate this lovely home.

# **Externally**

The property, being the end terrace, enjoys off-road parking with a gravel driveway to the side. There is a pleasant rear garden, which enjoys the sun throughout the day and backs onto open countryside. A raised patio area and lawn is bordered by mature trees, and there is a useful storage shed. The property enjoys lovely, open views to the front side and rear.