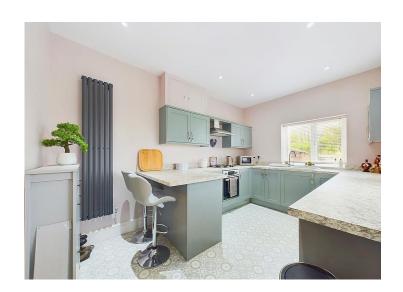

#### **Kitchen**

The stylish, modern kitchen has a range of contemporary, grey wall and base units, with contrasting work surfaces, matching up stands and a breakfast bar. There is a built-in electric oven, with stainless steel gas hob, set into the worktops and a stainless steel extractor hood above. A ceramic sink and draining unit with mixer tap is set below a uPVC double glazed window and there is plumbing for a washing machine and integrated fridge and freezer. The kitchen benefits from tasteful décor, complemented by the stylish mosaic vinyl flooring. There is an anthracite, column style vertical radiator and spotlights to the ceiling. A second uPVC double glazed window provides plenty of natural light and a uPVC double glazed door leads out onto the rear of the property.