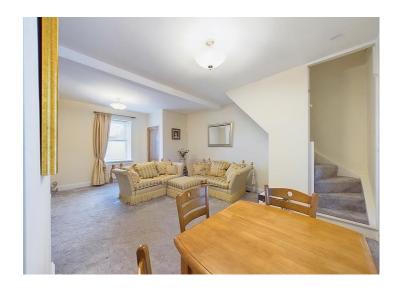

# Lounge diner

A beautifully presented, spacious, open plan lounge diner. With tasteful, modern décor, and a uPVC double glazed window overlooking the front of the property, with a radiator below. There is a second, uPVC double glazed window overlooking the rear garden. There are stairs to the first floor, with a useful under stairs storage cupboard and a second radiator in the open, under stairs space, An oak glazed door leads to the kitchen.

# First floor landing

The well presented landing has loft access to the ceiling and oak doors providing access into two bedrooms and the shower room.