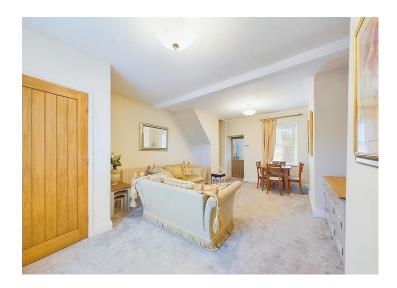

# Lounge diner

A beautifully presented, spacious, open plan lounge diner. With tasteful, modern décor, and a uPVC double glazed window overlooking the front of the property, with a radiator below. There is a second, uPVC double glazed window overlooking the rear garden. There are stairs to the first floor, with a useful under stairs storage cupboard and a second radiator in the open, under stairs space, An oak glazed door leads to the kitchen.