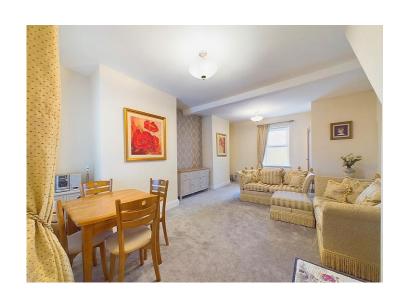

# Lounge diner

A beautifully presented, spacious, open plan lounge diner. With tasteful, modern décor, and a uPVC double glazed window overlooking the front of the property, with a radiator below. There is a second, uPVC double glazed window overlooking the rear garden. There are stairs to the first floor, with a useful under stairs storage cupboard and a second radiator in the open, under stairs space, An oak glazed door leads to the kitchen.