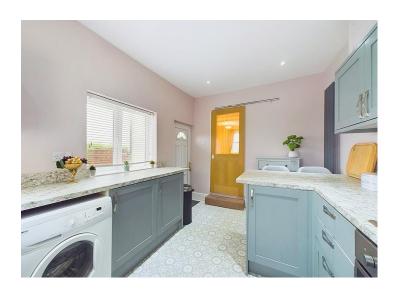

#### **Kitchen**

The stylish, modern kitchen has a range of contemporary, grey wall and base units, with contrasting work surfaces, matching up stands and a breakfast bar. There is a built-in electric oven, with stainless steel gas hob, set into the worktops and a stainless steel extractor hood above. A ceramic sink and draining unit with mixer tap is set below a uPVC double glazed window and there is plumbing for a washing machine and integrated fridge and freezer. The kitchen benefits from tasteful décor, complemented by the stylish mosaic vinyl flooring. There is an anthracite, column style vertical radiator and spotlights to the ceiling. A second uPVC double glazed window provides plenty of natural light and a uPVC double glazed door leads out onto the rear of the property.