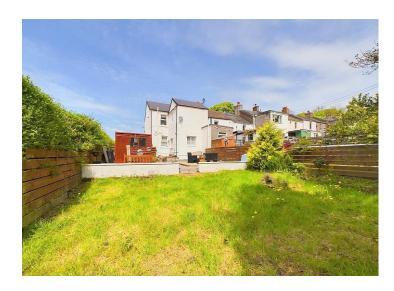

# **Externally**

The property, being the end terrace, enjoys off-road parking with a gravel driveway to the side. There is a pleasant rear garden, which enjoys the sun throughout the day and backs onto open countryside. A raised patio area and lawn is bordered by mature trees, and there is a useful storage shed. The property enjoys lovely, open views to the front side and rear.