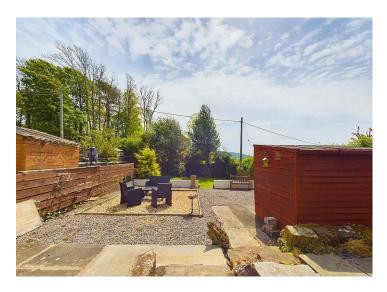

# **Externally**

The property, being the end terrace, enjoys off-road parking with a gravel driveway to the side. There is a pleasant rear garden, which enjoys the sun throughout the day and backs onto open countryside. A raised patio area and lawn is bordered by mature trees, and there is a useful storage shed. The property enjoys lovely, open views to the front side and rear.