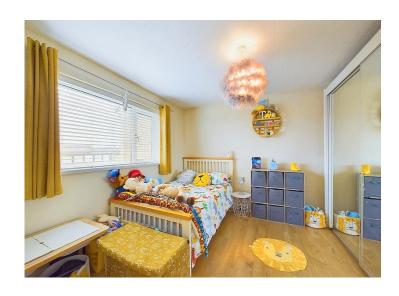

## **Bedroom one**

This bright and airy bedroom has wood effect laminate flooring, a uPVC double glazed window, a useful built in storage cupboard and a radiator.

## **Bedroom two**

Like the first bedroom, the second bedroom is bright and airy and features the same wood effect flooring. There is a uPVC double glazed window, fixings and connections for a wall mounted TV and a radiator.