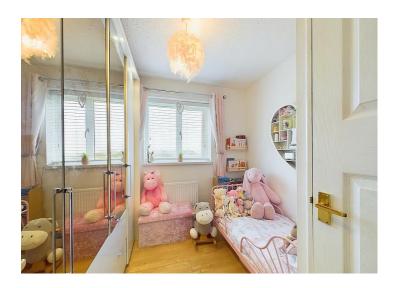

## **Bedroom one**

This bright and airy bedroom has wood effect laminate flooring, a uPVC double glazed window, a useful built in storage cupboard and a radiator.

## **Bedroom two**

Like the first bedroom, the second bedroom is bright and airy and features the same wood effect flooring. There is a uPVC double glazed window, fixings and connections for a wall mounted TV and a radiator.