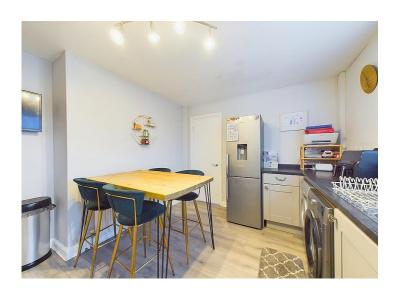

#### Kitchen

The kitchen has a range of cream, shaker style wall and base units, with contrasting black worksurfaces and up stands and high gloss, cream tiled splash backs. The kitchen has an integrated, stainless steel double oven with a separate, five ring, gas burning hob set into the worktop, with a curved glass and stainless steel extractor above. There is an integrated dishwasher, and space and connections to house a washing machine, tumble dryer and a freestanding fridge freezer. A stainless steel sink and draining unit is set below a uPVC double glazed window, that looks out over the rear garden. There is plenty of space to house a dining table and chair set and the kitchen benefits from connections top house a wall mounted, flat screen TV, wood effect flooring and a radiator.