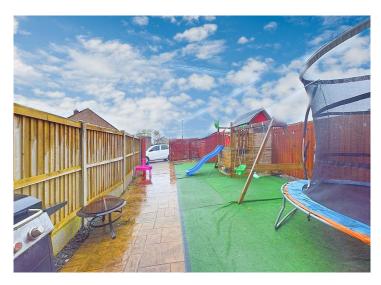

# **Externally**

The property has a pleasant lawned garden to the front and low maintenance patio style garden to the rear, with double gated access for a car, this would also make convenient off-road parking.