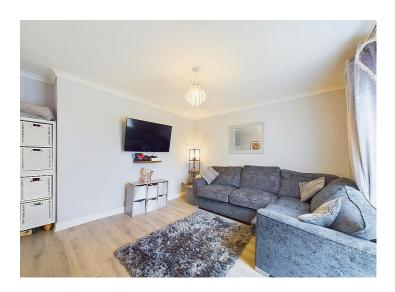

# Lounge

The well presented lounge is flooded with natural light, from the large uPVC double glazed window that looks out to the front. There is a continuation of the wood effect flooring found in the hallway, decorative coving, and a large radiator. The lounge features a useful alcove area and there are connections to house a large, wall mounted TV.