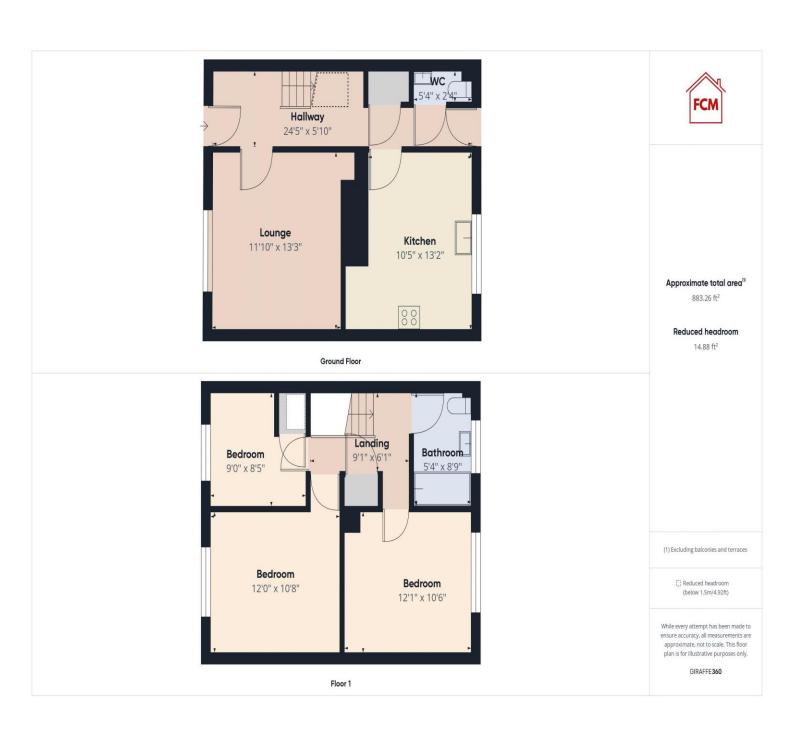

# **ACCOMMODATION**

## **Entrance hall**

Entered through a modern, composite door with patterned glass panels. The stylish hallway features a built in storage unit perfect for shoes, modern, wood effect flooring, an open, under stairs storage space, a radiator and decorative coving. There are open stairs to the first floor and stylish doors lead to the lounge, kitchen an under stairs storage cupboard and a useful WC. There is also access to the rear garden via a half glazed uPVC double glazed door.

# Lounge

The well presented lounge is flooded with natural light, from the large uPVC double glazed window that looks out to the front. There is a continuation of the wood effect flooring found in the hallway, decorative coving, and a large radiator. The lounge features a useful alcove area and there are connections to house a large, wall mounted TV.

#### Kitchen

The kitchen has a range of cream, shaker style wall and base units, with contrasting black worksurfaces and up stands and high gloss, cream tiled splash backs. The kitchen has an integrated, stainless steel double oven with a separate, five ring, gas burning hob set into the worktop, with a curved glass and stainless steel extractor above. There is an integrated dishwasher, and space and connections to house a washing machine, tumble dryer and a freestanding fridge freezer. A stainless steel sink and draining unit is set below a uPVC double glazed window, that looks out over the rear garden. There is plenty of space to house a dining table and chair set and the kitchen benefits from connections top house a wall mounted, flat screen TV, wood effect flooring and a radiator.

# WC

This useful ground floor WC has a toilet and handwash basin, set over a vanity unit providing ample storage, with tiled splash back. There is modern, mosaic, tile effect flooring and the WC houses the Baxi combi boiler with Hive system that was installed in 2020.

# First floor landing

Here you will find a large linen cupboard, decorative coving and provides access to all bedrooms, bathroom, and the loft.

First Choice Move Ltd. registered in England and Wales Number 0767776 VAT number 118201945
Registered office and postal address:
GATE HOUSE, HALLWOOD ROAD, LILLYHALL, WORKINGTON, CUMBRIA. CA14 4JR

## **Bedroom one**

This bright and airy bedroom has wood effect laminate flooring, a uPVC double glazed window, a useful built in storage cupboard and a radiator.

## **Bedroom two**

Like the first bedroom, the second bedroom is bright and airy and features the same wood effect flooring. There is a uPVC double glazed window, fixings and connections for a wall mounted TV and a radiator.

#### Master bedroom

Again, you will find a continuation of the modern, wood effect flooring in the first two bedrooms. There is a large uPVC double glazed window with a radiator below, and connections to house a wall mounted TV.

## **Bathroom**

The stylish bathroom was newly installed in 2021 and benefits from fully tiled walls and contrasting tiled flooring. There is a P-shaped bath, with fitted glass screen and shower above, with both rainfall and handheld shower. There is a toilet with pushbutton flush and a pedestal hand wash basin. The bathroom boasts an anthracite towel heating radiator, spotlights, extractor fan and a frosted glass uPVC double glazed window.