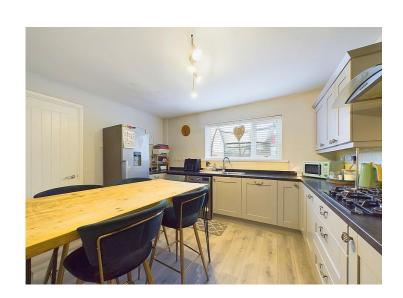

#### Kitchen

The kitchen has a range of cream, shaker style wall and base units, with contrasting black worksurfaces and up stands and high gloss, cream tiled splash backs. The kitchen has an integrated, stainless steel double oven with a separate, five ring, gas burning hob set into the worktop, with a curved glass and stainless steel extractor above. There is an integrated dishwasher, and space and connections to house a washing machine, tumble dryer and a freestanding fridge freezer. A stainless steel sink and draining unit is set below a uPVC double glazed window, that looks out over the rear garden. There is plenty of space to house a dining table and chair set and the kitchen benefits from connections top house a wall mounted, flat screen TV, wood effect flooring and a radiator.