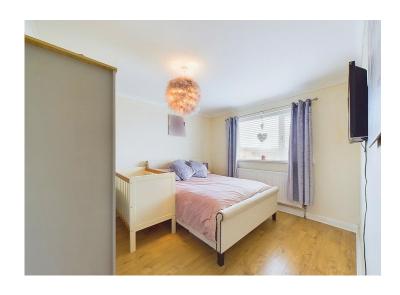

#### Master bedroom

Again, you will find a continuation of the modern, wood effect flooring in the first two bedrooms. There is a large uPVC double glazed window with a radiator below, and connections to house a wall mounted TV.