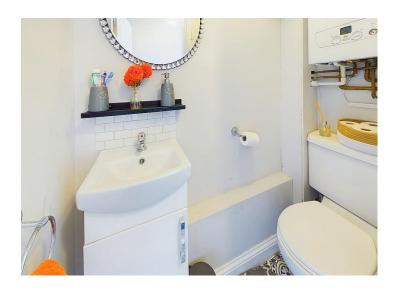

## **Bathroom**

The stylish bathroom was newly installed in 2021 and benefits from fully tiled walls and contrasting tiled flooring. There is a P-shaped bath, with fitted glass screen and shower above, with both rainfall and handheld shower. There is a toilet with pushbutton flush and a pedestal hand wash basin. The bathroom boasts an anthracite towel heating radiator, spotlights, extractor fan and a frosted glass uPVC double glazed window.