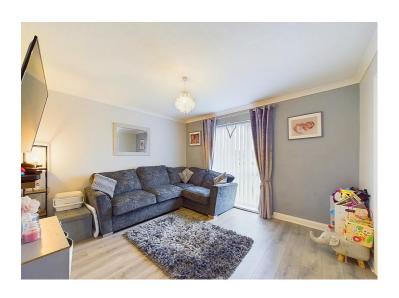

# Lounge

The well presented lounge is flooded with natural light, from the large uPVC double glazed window that looks out to the front. There is a continuation of the wood effect flooring found in the hallway, decorative coving, and a large radiator. The lounge features a useful alcove area and there are connections to house a large, wall mounted TV.