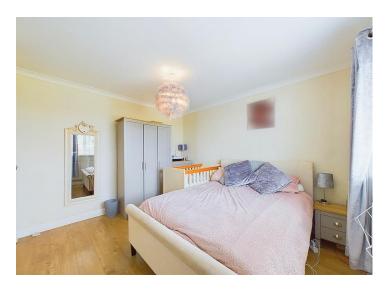

#### Master bedroom

Again, you will find a continuation of the modern, wood effect flooring in the first two bedrooms. There is a large uPVC double glazed window with a radiator below, and connections to house a wall mounted TV.