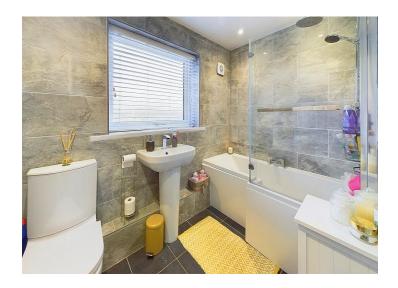

## **Bathroom**

The stylish bathroom was newly installed in 2021 and benefits from fully tiled walls and contrasting tiled flooring. There is a P-shaped bath, with fitted glass screen and shower above, with both rainfall and handheld shower. There is a toilet with pushbutton flush and a pedestal hand wash basin. The bathroom boasts an anthracite towel heating radiator, spotlights, extractor fan and a frosted glass uPVC double glazed window.