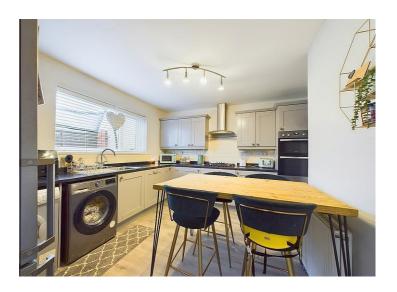

#### Kitchen

The kitchen has a range of cream, shaker style wall and base units, with contrasting black worksurfaces and up stands and high gloss, cream tiled splash backs. The kitchen has an integrated, stainless steel double oven with a separate, five ring, gas burning hob set into the worktop, with a curved glass and stainless steel extractor above. There is an integrated dishwasher, and space and connections to house a washing machine, tumble dryer and a freestanding fridge freezer. A stainless steel sink and draining unit is set below a uPVC double glazed window, that looks out over the rear garden. There is plenty of space to house a dining table and chair set and the kitchen benefits from connections top house a wall mounted, flat screen TV, wood effect flooring and a radiator.