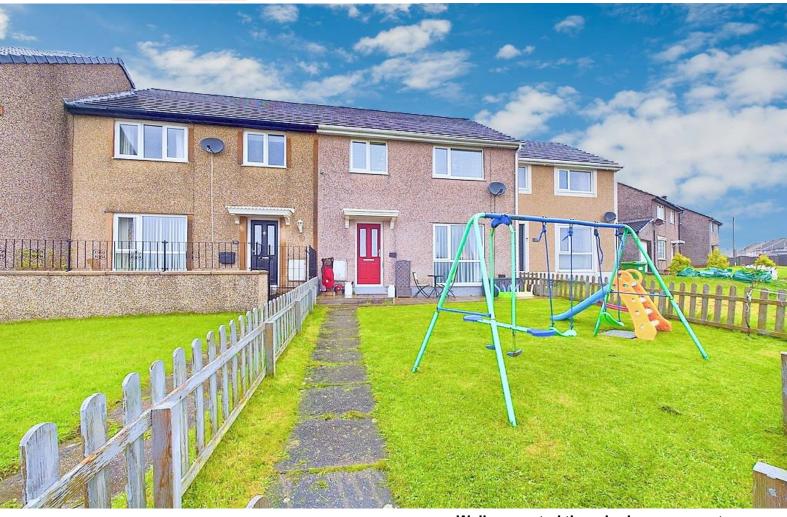

# Balmoral Road Whitehaven, CA28 6XA

£157,000

Located in a highly sought after area of Whitehaven

Good size lounge with large window

Stunning first floor bathroom plus ground floor WC

Close to local schools

New boiler and Hive system installed in 2020

Well presented three bedroom property

Stylish kitchen diner

Tastefully decorated throughout

Pleasant front and rear garden

New roof, with flat tiles in 2020

Located in a highly sought after area of Whitehaven, this lovely three-bedroom home offers excellent value for money and is priced to sell. Well presented throughout, the property would make an ideal home for first time buyers, couples or families. Within easy reach are popular schools, including Jericho, Hensingham, Whitehaven and St Benedict's. The property is light and airy throughout and has been tastefully decorated. The property also enjoys a pleasant outlook over a grassed playing area to the front. Whitehaven town centre is just a five-minute drive away with its shops, cafes, wine bars and stunning harbour. The accommodation briefly comprises, entrance hall, which leads to a well-presented lounge. A spacious kitchen diner and useful downstairs WC. To the first floor, there are three good size bedrooms and the contemporary modern family bathroom. Externally, the property has a pleasant lawned garden to the front and low maintenance patio style garden to the rear, with double gated access for a car, this would also make convenient off-road parking. We expect interest to be high and recommend early viewing.

# **Externally**

The property has a pleasant lawned garden to the front and low maintenance patio style garden to the rear, with double gated access for a car, this would also make convenient off-road parking.