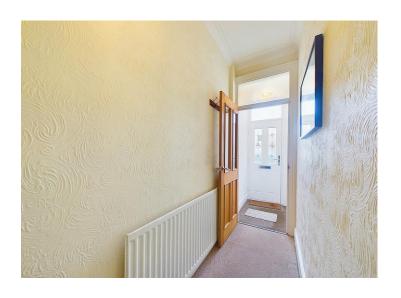

#### **Entrance vestibule**

Entered through a modern composite door with frosted glass panels and a uPVC frosted glass top light. An oak glazed door leads into the entrance hall.

#### **Entrance hall**

The entrance hall has high ceilings with original cornice and a radiator. There are stairs to the first floor and an oak glazed door leading into the lounge diner.