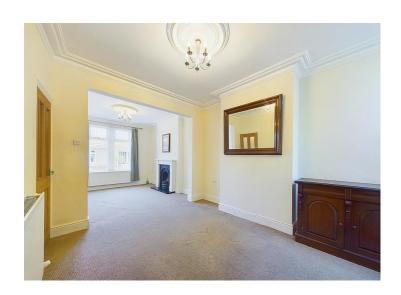

## Lounge diner

The spacious, light, and airy open plan lounge diner features a modern fire suite to the lounge area, high ceilings with decorative cornice and central ceiling roses. There is a uPVC double glazed window overlooking the front of the property, a TV point, and a radiator. To the dining area, there is a continuation of the high ceilings, cornice and ceiling rose and the room benefits from a radiator, and a uPVC double glazed window which overlooks the rear of the property. An oak glazed door leads into the kitchen.