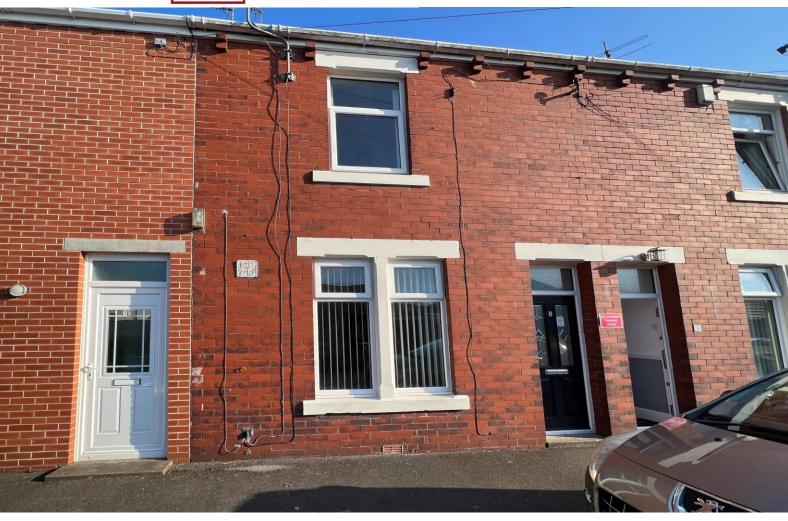

# Roseberry Street Workington, CA14 2UJ

£129,950

Offered for sale with no forward chain

Ideal for first-time buyers couples and families

Good size kitchen with separate utility

Quiet side road with no through traffic

Spacious, traditional terraced home

Spacious open plan lounge diner

Low maintenance rear garden with decking

Walking distance to the town centre

Whilst in need of light decoration, this lovely property has high ceilings and spacious rooms and benefits from a rear garden. Located on a quiet side street with no through traffic on the outskirts of Workington town centre. This is an ideal property for first-time buyers couples and families. The local amenities of Workington town centre are within walking distance, as are popular local schools. The accommodation briefly comprises, entrance vestibule, entrance hall, spacious, dual aspect, open plan lounge diner with feature fireplace and a good-sized kitchen. The property also benefits from a separate utility room. To the first floor, there are three generously sized bedrooms and the family bathroom. Externally, the property benefits from a rear garden with a yard leading to a raised deck area with paved and gravel area to the rear. This lovely traditional terraced home has plenty to offer, viewing is highly recommended.