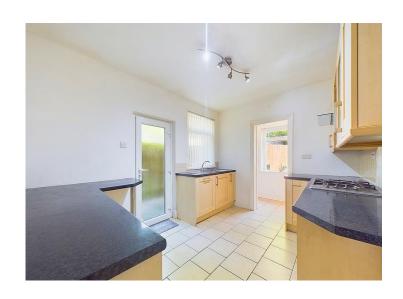

#### Kitchen

A good size kitchen with a range of wood effect wall and base units, with contrasting work surfaces and tiled splash backs. There is a built-in electric oven with stainless steel, gas hob, set into the worktop, and a stainless steel and glass extractor hood above. A 1.5 stainless steel sink and draining board with mixer tap, is set below a uPVC double glazed window, overlooking the rear of the property. There is an integrated dishwasher and space for an undercounter fridge and freezer if required or alternatively this space would make a great breakfast bar area. The kitchen benefits from tiled flooring, and a uPVC double glazed door with frosted glass. From here there is open access to the rear utility.