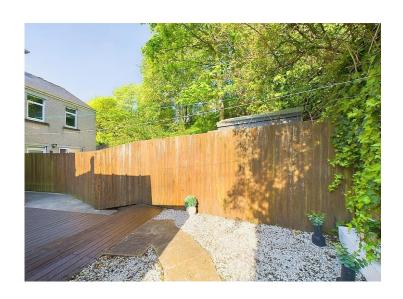

## **Externally**

The property enjoys a lovely rear garden with yard area leading to a raised decking, gravel, and paved area to the rear, with gated access and an outside tap.