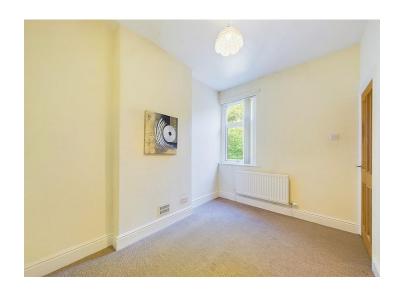

#### Master bedroom

A spacious double bedroom with a uPVC double glazed window overlooking the front of the property with a radiator below and a TV point.

#### Bedroom two

A second, well proportioned double bedroom, with a uPVC double glazed window overlooking the rear of the property with a radiator below.

#### **Bedroom three**

Situated at the rear of the property, the generously proportioned third bedroom, has a uPVC double glazed window which overlooks the rear garden with a radiator below.