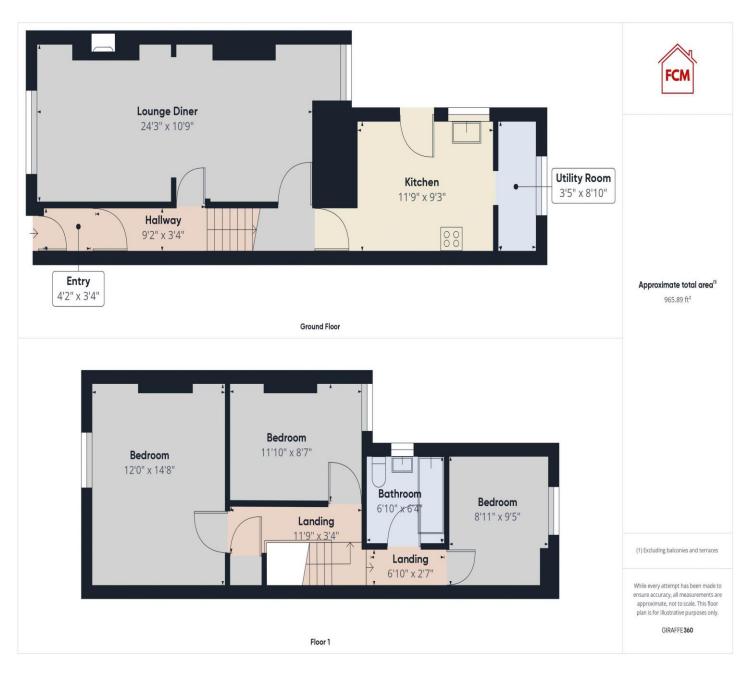

#### **ACCOMMODATION**

#### **Entrance vestibule**

Entered through a modern composite door with frosted glass panels and a uPVC frosted glass top light. An oak glazed door leads into the entrance hall.

#### **Entrance hall**

The entrance hall has high ceilings with original cornice and a radiator. There are stairs to the first floor and an oak glazed door leading into the lounge diner.

## Lounge diner

The spacious, light, and airy open plan lounge diner features a modern fire suite to the lounge area, high ceilings with decorative cornice and central ceiling roses. There is a uPVC double glazed window overlooking the front of the property, a TV point, and a radiator. To the dining area, there is a continuation of the high ceilings, cornice and ceiling rose and the room benefits from a radiator, and a uPVC double glazed window which overlooks the rear of the property. An oak glazed door leads into the kitchen.

#### Kitchen

A good size kitchen with a range of wood effect wall and base units, with contrasting work surfaces and tiled splash backs. There is a built-in electric oven with stainless steel, gas hob, set into the worktop, and a stainless steel and glass extractor hood above. A 1.5 stainless steel sink and draining board with mixer tap, is set below a uPVC double glazed window, overlooking the rear of the property. There is an integrated dishwasher and space for an undercounter fridge and freezer if required or alternatively this space would make a great breakfast bar area. The kitchen benefits from tiled flooring, and a uPVC double glazed door with frosted glass. From here there is open access to the rear utility.

## **Utility room**

This useful utility area with built-in worktop has plumbing and space for a washing machine. The utility room also houses the Worcester Combi boiler. There is ample space for fridge freezer and a uPVC double glazed window overlooks the rear garden.

## First floor landing

A split-level landing with a built-in storage cupboard. Provides access into three bedrooms and the bathroom.

#### Master bedroom

A spacious double bedroom with a uPVC double glazed window overlooking the front of the property with a radiator below and a TV point.

#### Bedroom two

A second, well proportioned double bedroom, with a uPVC double glazed window overlooking the rear of the property with a radiator below.

#### **Bedroom three**

Situated at the rear of the property, the generously proportioned third bedroom, has a uPVC double glazed window which overlooks the rear garden with a radiator below.

## **Bathroom**

The bathroom has a modern white suite which briefly comprises of a bath with wall mounted shower attachment from the mixer tap, a pedestal sink with mixer tap and a push button flush toilet. The bathroom benefits from PVC panelled splash backs, wood effect vinyl flooring, a chrome towel heating radiator, and a uPVC double glazed frosted glass window.