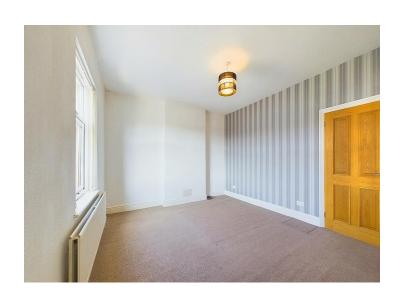

#### Master bedroom

A spacious double bedroom with a uPVC double glazed window overlooking the front of the property with a radiator below and a TV point.

#### Bedroom two

A second, well proportioned double bedroom, with a uPVC double glazed window overlooking the rear of the property with a radiator below.