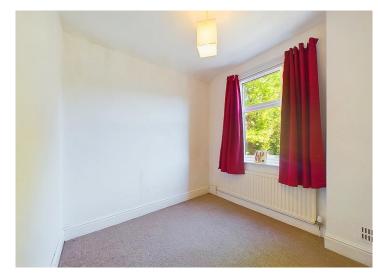

#### Master bedroom

A spacious double bedroom with a uPVC double glazed window overlooking the front of the property with a radiator below and a TV point.

#### Bedroom two

A second, well proportioned double bedroom, with a uPVC double glazed window overlooking the rear of the property with a radiator below.

#### **Bedroom three**

Situated at the rear of the property, the generously proportioned third bedroom, has a uPVC double glazed window which overlooks the rear garden with a radiator below.