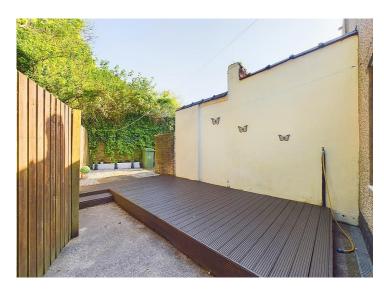

## **Externally**

The property enjoys a lovely rear garden with yard area leading to a raised decking, gravel, and paved area to the rear, with gated access and an outside tap.