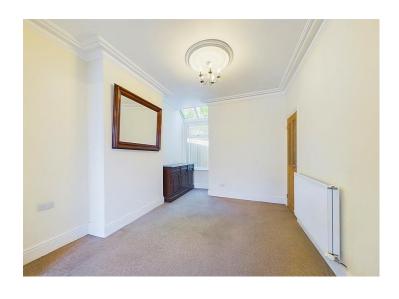

#### **Entrance hall**

The entrance hall has high ceilings with original cornice and a radiator. There are stairs to the first floor and an oak glazed door leading into the lounge diner.

## Lounge diner

The spacious, light, and airy open plan lounge diner features a modern fire suite to the lounge area, high ceilings with decorative cornice and central ceiling roses. There is a uPVC double glazed window overlooking the front of the property, a TV point, and a radiator. To the dining area, there is a continuation of the high ceilings, cornice and ceiling rose and the room benefits from a radiator, and a uPVC double glazed window which overlooks the rear of the property. An oak glazed door leads into the kitchen.