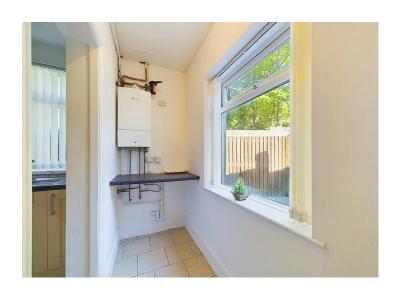

## **Utility room**

This useful utility area with built-in worktop has plumbing and space for a washing machine. The utility room also houses the Worcester Combi boiler. There is ample space for fridge freezer and a uPVC double glazed window overlooks the rear garden.