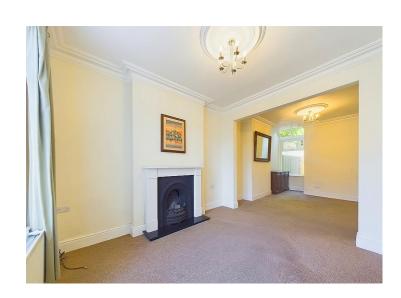

## Lounge diner

The spacious, light, and airy open plan lounge diner features a modern fire suite to the lounge area, high ceilings with decorative cornice and central ceiling roses. There is a uPVC double glazed window overlooking the front of the property, a TV point, and a radiator. To the dining area, there is a continuation of the high ceilings, cornice and ceiling rose and the room benefits from a radiator, and a uPVC double glazed window which overlooks the rear of the property. An oak glazed door leads into the kitchen.