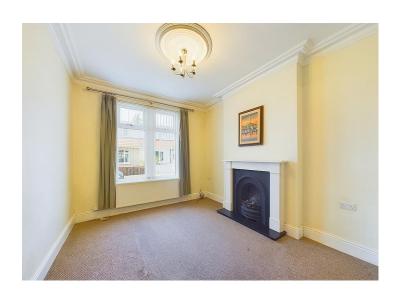

## Lounge diner

The spacious, light, and airy open plan lounge diner features a modern fire suite to the lounge area, high ceilings with decorative cornice and central ceiling roses. There is a uPVC double glazed window overlooking the front of the property, a TV point, and a radiator. To the dining area, there is a continuation of the high ceilings, cornice and ceiling rose and the room benefits from a radiator, and a uPVC double glazed window which overlooks the rear of the property. An oak glazed door leads into the kitchen.