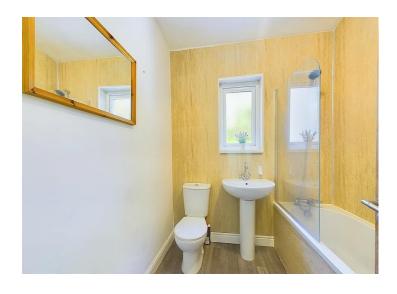

## **Bathroom**

The bathroom has a modern white suite which briefly comprises of a bath with wall mounted shower attachment from the mixer tap, a pedestal sink with mixer tap and a push button flush toilet. The bathroom benefits from PVC panelled splash backs, wood effect vinyl flooring, a chrome towel heating radiator, and a uPVC double glazed frosted glass window.