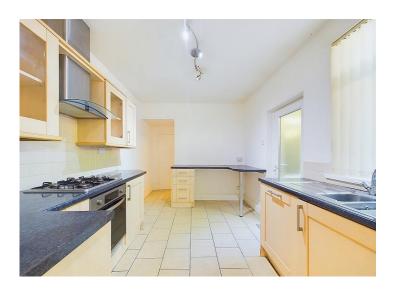

#### Kitchen

A good size kitchen with a range of wood effect wall and base units, with contrasting work surfaces and tiled splash backs. There is a built-in electric oven with stainless steel, gas hob, set into the worktop, and a stainless steel and glass extractor hood above. A 1.5 stainless steel sink and draining board with mixer tap, is set below a uPVC double glazed window, overlooking the rear of the property. There is an integrated dishwasher and space for an undercounter fridge and freezer if required or alternatively this space would make a great breakfast bar area. The kitchen benefits from tiled flooring, and a uPVC double glazed door with frosted glass. From here there is open access to the rear utility.