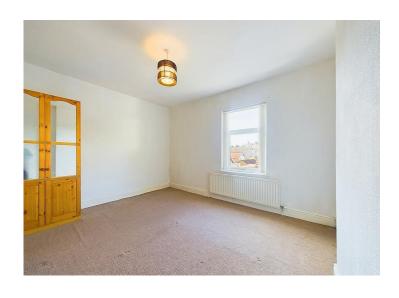

#### Master bedroom

A spacious double bedroom with a uPVC double glazed window overlooking the front of the property with a radiator below and a TV point.

#### Bedroom two

A second, well proportioned double bedroom, with a uPVC double glazed window overlooking the rear of the property with a radiator below.