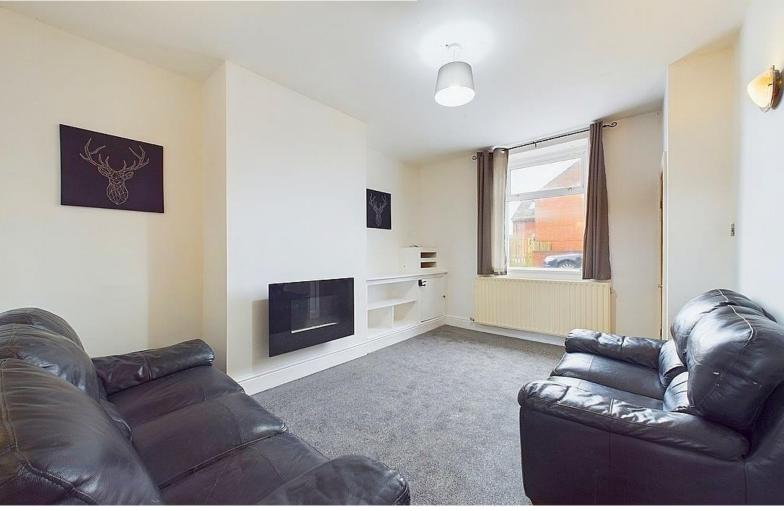

## Lounge

The light and airy room features built-in shelving, wall mounted lighting and a handy, under stairs storage cupboard. A radiator is neatly placed below a uPVC double glazed window that looks out to the front. A door leads through to the kitchen.