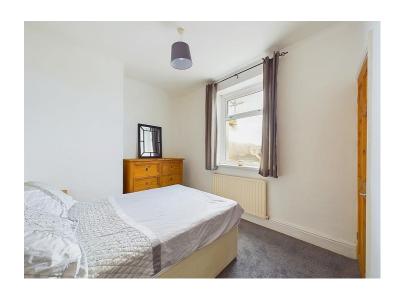

#### **Bedroom one**

A double bedroom featuring a built-in cupboard, a radiator, and a uPVC double glazed window to the front.

### Bedroom two

A second spacious bedroom, benefiting from a radiator and a uPVC double glazed window that looks out to the rear of the property.