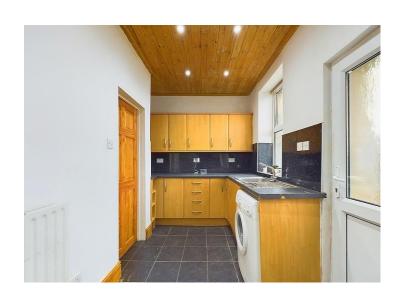

#### Kitchen

The Kitchen incorporates a range of wall and base units, which provide plenty of storage, and there is a complementary worktop. The kitchen has a built-in electric oven with a separate gas hob and extractor in place above. There is a stainless steel sink with drainer board and mixer tap and space for a fridge freezer in one of the cupboards The kitchen has two rows of ceiling spotlights, and there is also tile flooring. There is lots of natural light via two uPVC double glazed windows and a half glazed uPVC door which leads out to the rear yard.