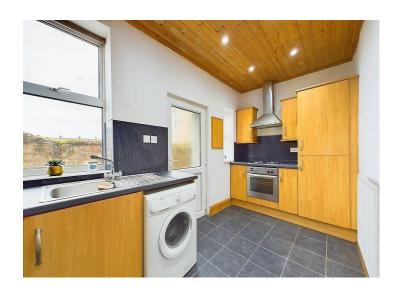

#### Kitchen

The Kitchen incorporates a range of wall and base units, which provide plenty of storage, and there is a complementary worktop. The kitchen has a built-in electric oven with a separate gas hob and extractor in place above. There is a stainless steel sink with drainer board and mixer tap and space for a fridge freezer in one of the cupboards The kitchen has two rows of ceiling spotlights, and there is also tile flooring. There is lots of natural light via two uPVC double glazed windows and a half glazed uPVC door which leads out to the rear yard.