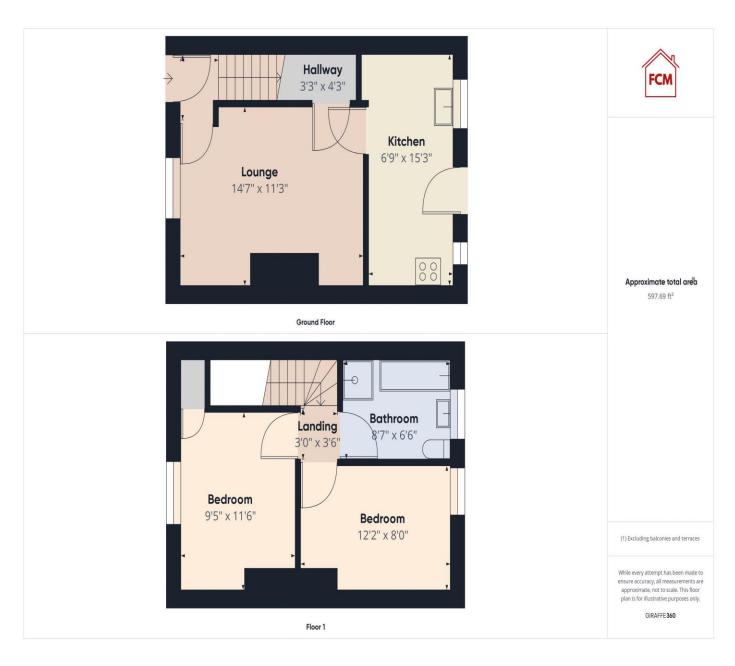

#### **ACCOMMODATION**

## Hallway

The hallway is accessed via a uPVC door with frosted glass panels and frosted top panel which allows in plenty of natural light. The hallway has tile flooring and leads to the lounge, and there are stairs to the first floor landing.

## Lounge

The light and airy room features built-in shelving, wall mounted lighting and a handy, under stairs storage cupboard. A radiator is neatly placed below a uPVC double glazed window that looks out to the front. A door leads through to the kitchen.

#### Kitchen

The Kitchen incorporates a range of wall and base units, which provide plenty of storage, and there is a complementary worktop. The kitchen has a built-in electric oven with a separate gas hob and extractor in place above. There is a stainless steel sink with drainer board and mixer tap and space for a fridge freezer in one of the cupboards The kitchen has two rows of ceiling spotlights, and there is also tile flooring. There is lots of natural light via two uPVC double glazed windows and a half glazed uPVC door which leads out to the rear yard.

## First floor landing

The landing provides access to both bedrooms and the bathroom.

#### **Bedroom one**

A double bedroom featuring a built-in cupboard, a radiator, and a uPVC double glazed window to the front.

### Bedroom two

A second spacious bedroom, benefiting from a radiator and a uPVC double glazed window that looks out to the rear of the property.

#### **Bathroom**

A four piece suite comprising of a shower cubicle, bath with mixer tap, toilet and a wall hung wash basin with mixer tap. There is tile flooring, two rows of ceiling spotlights, a radiator and a uPVC double glazed frosted window.