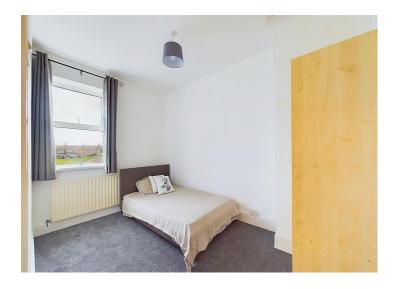

#### **Bedroom one**

A double bedroom featuring a built-in cupboard, a radiator, and a uPVC double glazed window to the front.

### Bedroom two

A second spacious bedroom, benefiting from a radiator and a uPVC double glazed window that looks out to the rear of the property.