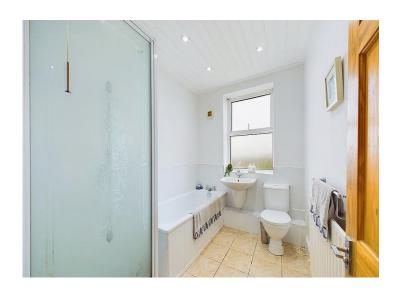

#### **Bathroom**

A four piece suite comprising of a shower cubicle, bath with mixer tap, toilet and a wall hung wash basin with mixer tap. There is tile flooring, two rows of ceiling spotlights, a radiator and a uPVC double glazed frosted window.