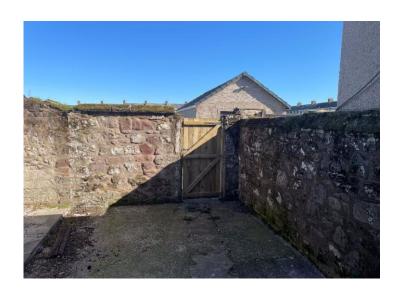

#### **Exterior**

At the rear of the property there is a spacious yard, surrounded by an attractive stone wall, with gated access. There is of plenty space to sit out and enjoy the sunshine.