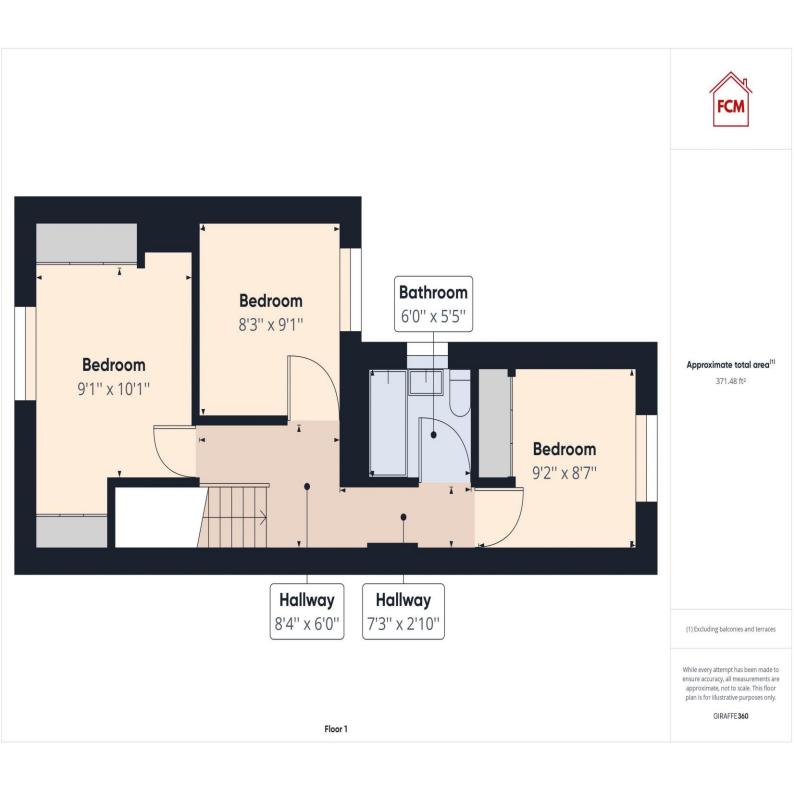

# First floor landing

A spacious landing which provides access into three bedrooms and the bathroom. There is loft access to the ceiling and a single panel radiator.

## Master bedroom

A good size double bedroom, which benefits from two large built in wardrobes offering excellent storage fitted with hanging rails and shelving. A uPVC double glazed window overlooks the front of the property with a single panel radiator below.

#### **Bedroom two**

A second good sized double bedroom, with neutral décor and a uPVC double glazed window which overlooks the rear garden.

#### **Bedroom three**

A third double bedroom, also benefiting from large fitted wardrobes with hanging rails and shelving offering excellent storage. A uPVC double glazed window overlooks the rear garden with a single panel radiator below.

First Choice Move Ltd. registered in England and Wales Number 0767776 VAT number 118201945 Registered office and postal address:

GATE HOUSE, HALLWOOD ROAD, LILLYHALL, WORKINGTON, CUMBRIA. CA14 4JR

Approximate total area<sup>(1)</sup> 392.70 ft<sup>2</sup>

(1) Excluding balconies and terraces

While every attempt has been made to ensure accuracy, all measurements are approximate, not to scale. This floor plan is for illustrative purposes only.

GIRAFFE360

First Choice Move Ltd. registered in England and Wales Number 0767776 VAT number 118201945 Registered office and postal address: GATE HOUSE, HALLWOOD ROAD, LILLYHALL, WORKINGTON, CUMBRIA. CA14 4JR