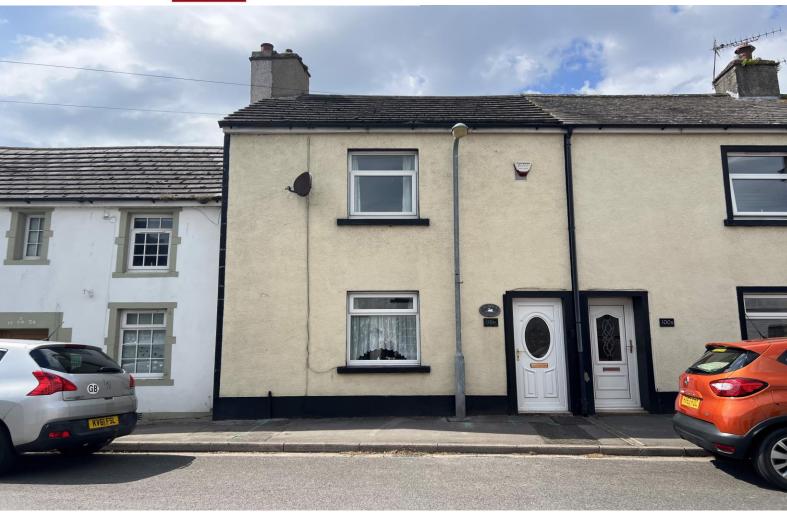

# Main Street Workington, CA14 5XJ

£99,995

Offered for sale with no forward chain

Large rear garden with right of access to the rear of the property

Contemporary modern kitchen

Regular public transport to neighbouring towns

Three good size bedrooms

First floor bathroom

**Quiet village location** 

Ideal for first time buyers

Offered for sale with no forward chain, is this deceptively spacious traditional terrace property. Unlike other terrace properties in the area, there is a delightful rear garden which enjoys the sun throughout the day with a lovely selection of shrubs and trees to the borders creating a lovely and private space. There is also a contemporary and modern kitchen diner and whilst some areas of the property are in need of updating with regards to the décor, the property is perfect for anyone who wants to put their own stamp on their new home without having to go to the expense of a new kitchen. The property is located in the quiet village of Distington, a popular village located centrally between the towns of Whitehaven and Workington, both being just a few minutes' drive away. The village has regular buses and a local convenience store as well as a doctors surgery and primary school. The accommodation briefly comprises of: an entrance hall, spacious lounge and a modern kitchen diner. To the first floor there are three good size bedrooms and the family bathroom. Externally the property boasts a surprisingly large and lovely rear garden which enjoys the sun throughout the day and has a patio area, lawn and mature shrubs with plants to the borders. There is also a right of access to the rear of the property for your convenience. Viewing is essential to appreciate this lovely home.