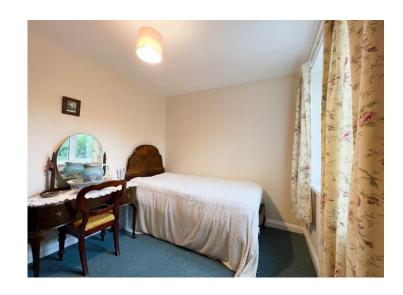

#### **Bedroom two**

A second good sized double bedroom, with neutral décor and a uPVC double glazed window which overlooks the rear garden.

#### **Bedroom three**

A third double bedroom, also benefiting from large fitted wardrobes with hanging rails and shelving offering excellent storage. A uPVC double glazed window overlooks the rear garden with a single panel radiator below.