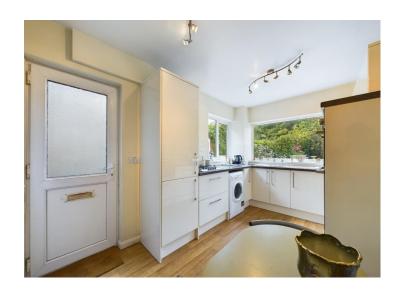

### Kitchen

A contemporary, modern, kitchen with a range of high gloss cream wall and base units, contrasting work surfaces and metro tiled splash backs. There is a stainless steel sink and drainer unit, plumbing for washing machine, a built in electric oven and grill with a separate stainless steel gas hob. Great storage is provided by a full height built in pantry style cupboard with pull out shelving and cupboard which houses the combi boiler. Two uPVC double glazed windows providing plenty of natural light, with a large double glazed window above the sink looking out over the private rear garden. You will also find wood effect vinyl flooring, a double panel radiator and a uPVC double glazed door with frosted glass leading out onto the rear garden.