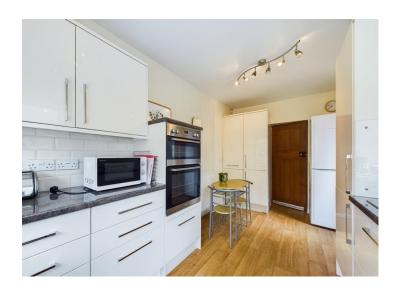

### Kitchen

A contemporary, modern, kitchen with a range of high gloss cream wall and base units, contrasting work surfaces and metro tiled splash backs. There is a stainless steel sink and drainer unit, plumbing for washing machine, a built in electric oven and grill with a separate stainless steel gas hob. Great storage is provided by a full height built in pantry style cupboard with pull out shelving and cupboard which houses the combi boiler. Two uPVC double glazed windows providing plenty of natural light, with a large double glazed window above the sink looking out over the private rear garden. You will also find wood effect vinyl flooring, a double panel radiator and a uPVC double glazed door with frosted glass leading out onto the rear garden.