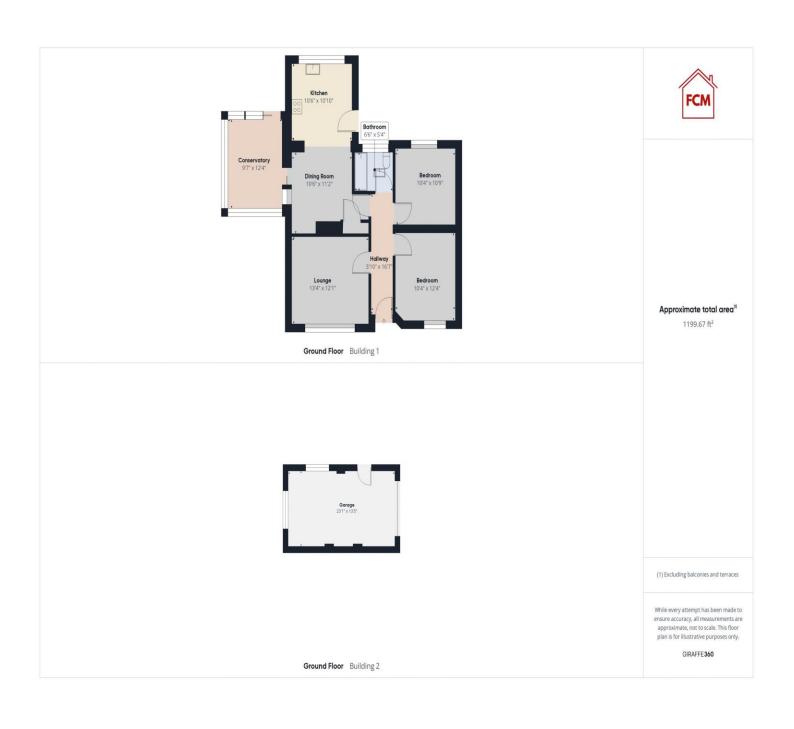

## **ACCOMMODATION**

## **Entrance hall**

Entered through a uPVC double glazed door with frosted glass panel, loft access, and a radiator. Provides access into both bedrooms, lounge and kitchen diner.

## lounge

A light and spacious lounge, with feature, wall mounted electric fire, and a uPVC double glazed window overlooking the front of the property, with a radiator below.

## Kitchen diner

A large, open plan kitchen diner incorporating a dining area with a useful, built-in cupboard, there are two double radiators and uPVC double glazed patio doors leading out into the conservatory providing plenty of natural light and enjoying a lovely fell view. To the kitchen area, there is a range of wood effect, wall and base units with complementary work surfaces and tiled splash backs. There is a double electric oven and integrated microwave, a four-ring gas burning hob and extractor above. There is a 1.5 composite sink and drainer unit with mixer tap and plumbing for washing machine below. With a uPVC double glazed window which overlooks the rear garden, with mature trees to the borders offering privacy. A uPVC double glazed door with frosted glass leads out onto the rear patio.

## Conservatory

A lovely addition to the property, the conservatory enjoys a spectacular fell view to the rear of the property and looks out over the large, rear garden. With wraparound uPVC windows, wall mounted light and tiled flooring. Sliding patio doors lead out onto the rear garden.

## **Bedroom one**

Situated at the front of the property, the well proportioned, double bedroom has a uPVC double glazed window which overlooks the front of the property, with a radiator below.

## **Bedroom two**

A second, good sized double bedroom benefiting from fitted wardrobes, with sliding doors which also houses the Worcester combi boiler. A uPVC double glazed window looks out over the rear garden with a radiator below.

#### **Bathroom**

The bathroom suite briefly comprises of bath with electric shower above, with hinged shower screen, pedestal sink and toilet with fully tiled walls, tile effect laminate flooring, a radiator, and a uPVC double glazed window with frosted glass.

# **Externally**

To the front of the property. Is a low maintenance gravelled garden, a large driveway providing ample off-road parking for multiple cars and leading to the detached garage at the side of the property. To the rear, the property enjoys a generously proportioned plot, which incorporates two patio areas and two well maintained lawn areas, with central pathway between the two which leads to a large shed at the rear of the garden, the lovely rear garden enjoys the stunning open fell views to the side, and the generous corner plot provides plenty of space for further development if required.