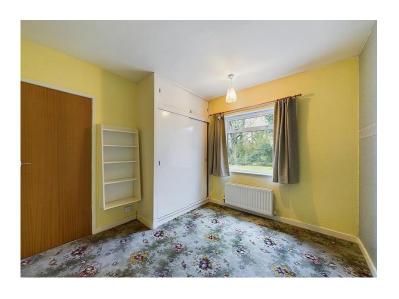

## **Bedroom two**

A second, good sized double bedroom benefiting from fitted wardrobes, with sliding doors which also houses the Worcester combi boiler. A uPVC double glazed window looks out over the rear garden with a radiator below.