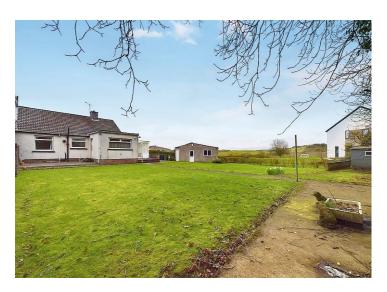

# **Externally**

To the front of the property. Is a low maintenance gravelled garden, a large driveway providing ample off-road parking for multiple cars and leading to the detached garage at the side of the property. To the rear, the property enjoys a generously proportioned plot, which incorporates two patio areas and two well maintained lawn areas, with central pathway between the two which leads to a large shed at the rear of the garden, the lovely rear garden enjoys the stunning open fell views to the side, and the generous corner plot provides plenty of space for further development if required.