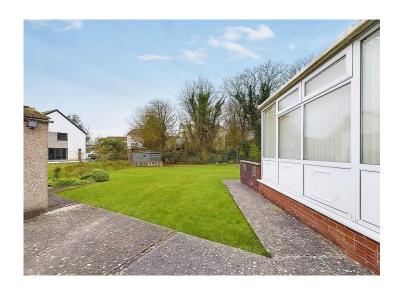

# **Externally**

To the front of the property. Is a low maintenance gravelled garden, a large driveway providing ample off-road parking for multiple cars and leading to the detached garage at the side of the property. To the rear, the property enjoys a generously proportioned plot, which incorporates two patio areas and two well maintained lawn areas, with central pathway between the two which leads to a large shed at the rear of the garden, the lovely rear garden enjoys the stunning open fell views to the side, and the generous corner plot provides plenty of space for further development if required.