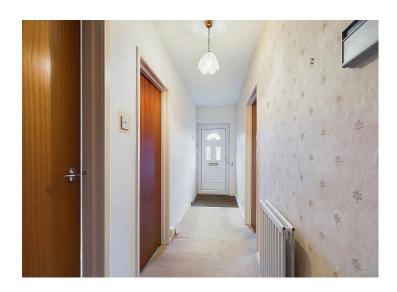

## **Entrance hall**

Entered through a uPVC double glazed door with frosted glass panel, loft access, and a radiator. Provides access into both bedrooms, lounge and kitchen diner.