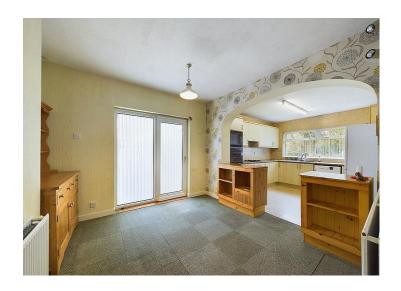

## Kitchen diner

A large, open plan kitchen diner incorporating a dining area with a useful, built-in cupboard, there are two double radiators and uPVC double glazed patio doors leading out into the conservatory providing plenty of natural light and enjoying a lovely fell view. To the kitchen area, there is a range of wood effect, wall and base units with complementary work surfaces and tiled splash backs. There is a double electric oven and integrated microwave, a four-ring gas burning hob and extractor above. There is a 1.5 composite sink and drainer unit with mixer tap and plumbing for washing machine below. With a uPVC double glazed window which overlooks the rear garden, with mature trees to the borders offering privacy. A uPVC double glazed door with frosted glass leads out onto the rear patio.