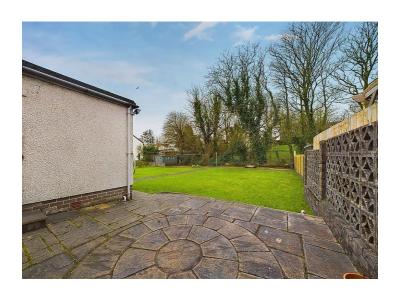

# **Externally**

To the front of the property. Is a low maintenance gravelled garden, a large driveway providing ample off-road parking for multiple cars and leading to the detached garage at the side of the property. To the rear, the property enjoys a generously proportioned plot, which incorporates two patio areas and two well maintained lawn areas, with central pathway between the two which leads to a large shed at the rear of the garden, the lovely rear garden enjoys the stunning open fell views to the side, and the generous corner plot provides plenty of space for further development if required.

## Conservatory

A lovely addition to the property, the conservatory enjoys a spectacular fell view to the rear of the property and looks out over the large, rear garden. With wraparound uPVC windows, wall mounted light and tiled flooring. Sliding patio doors lead out onto the rear garden.