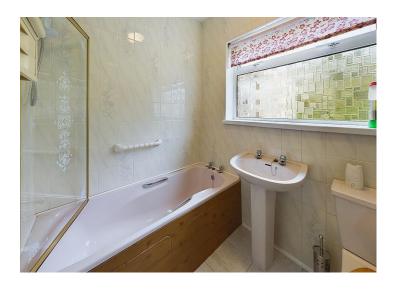

#### **Bathroom**

The bathroom suite briefly comprises of bath with electric shower above, with hinged shower screen, pedestal sink and toilet with fully tiled walls, tile effect laminate flooring, a radiator, and a uPVC double glazed window with frosted glass.