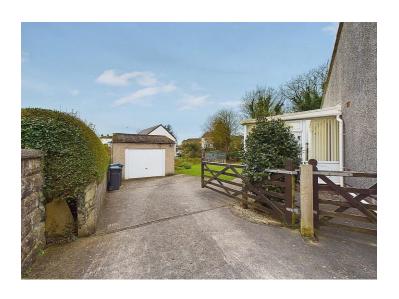

# **Externally**

To the front of the property. Is a low maintenance gravelled garden, a large driveway providing ample off-road parking for multiple cars and leading to the detached garage at the side of the property. To the rear, the property enjoys a generously proportioned plot, which incorporates two patio areas and two well maintained lawn areas, with central pathway between the two which leads to a large shed at the rear of the garden, the lovely rear garden enjoys the stunning open fell views to the side, and the generous corner plot provides plenty of space for further development if required.