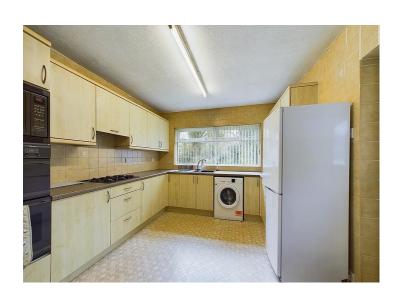

## Kitchen diner

A large, open plan kitchen diner incorporating a dining area with a useful, built-in cupboard, there are two double radiators and uPVC double glazed patio doors leading out into the conservatory providing plenty of natural light and enjoying a lovely fell view. To the kitchen area, there is a range of wood effect, wall and base units with complementary work surfaces and tiled splash backs. There is a double electric oven and integrated microwave, a four-ring gas burning hob and extractor above. There is a 1.5 composite sink and drainer unit with mixer tap and plumbing for washing machine below. With a uPVC double glazed window which overlooks the rear garden, with mature trees to the borders offering privacy. A uPVC double glazed door with frosted glass leads out onto the rear patio.