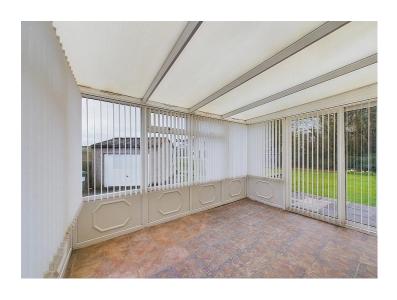

## Conservatory

A lovely addition to the property, the conservatory enjoys a spectacular fell view to the rear of the property and looks out over the large, rear garden. With wraparound uPVC windows, wall mounted light and tiled flooring. Sliding patio doors lead out onto the rear garden.