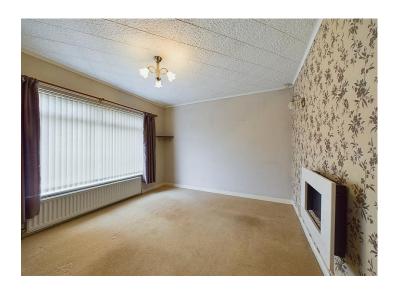

## lounge

A light and spacious lounge, with feature, wall mounted electric fire, and a uPVC double glazed window overlooking the front of the property, with a radiator below.