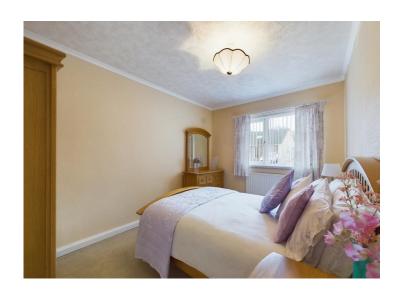

## Bedroom one

This tastefully decorated and spacious double bedroom has a radiator and a uPVC double glazed window, looking out to the rear.

# **Bedroom two**

A second lovely, double bedroom which has a radiator and a uPVC double glazed window, with views out to the front.