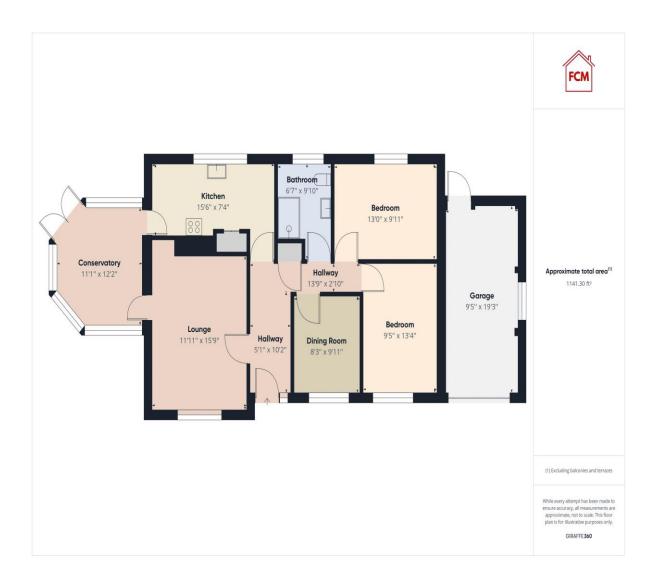

# **ACCOMMODATION**

# Hallway

A spacious, L-shaped hallway accessed via a uPVC door with a frosted glass panel and full height frosted side panel. The hallway features a built in cupboard and radiator and leads to the lounge, kitchen, all three bedrooms and the bathroom.

# Lounge

This generously sized, light and airy room, features a coal effect gas fire, set on a marble hearth with matching surround. The room benefits from decorative coving, wall mounted lighting, a radiator and a large uPVC double glazed window, with views out to the front. A glazed door leads through to the conservatory.

# Conservatory

An excellent addition to the property, this dwarf wall conservatory has views looking out onto the garden. There are power points, a ceiling fan and uPVC French doors that open out to the garden.

## Kitchen

The fitted kitchen incorporates a range of white wall and base units with a contrasting worktop. There is a stainless steel sink with draining board and mixer tap, set below a uPVC double glazed window overlooking the rear garden. The kitchen has a built in cupboard, tile flooring and a radiator.

## Bedroom one

This tastefully decorated and spacious double bedroom has a radiator and a uPVC double glazed window, looking out to the rear.

# **Bedroom two**

A second lovely, double bedroom which has a radiator and a uPVC double glazed window, with views out to the front.

# **Bedroom three**

Currently used as a dining room, this third bedroom could also be used as a spacious home office if desired. There is a radiator and a uPVC double glazed window.

First Choice Move Ltd. registered in England and Wales Number 0767776 VAT number 118201945 Registered office and postal address:

#### **Bathroom**

Incorporating a large shower with glass screen, the shower control set onto the tile surround, a toilet, pedestal hand wash basin, a radiator, an extractor fan and a uPVC double glazed, frosted window.

# Garage

The property benefits from an adjoining garage, with electronic up and over door, a window and pedestrian access from the rear.