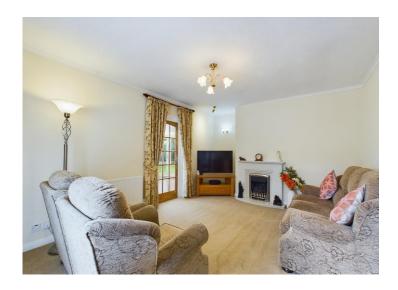

# Lounge

This generously sized, light and airy room, features a coal effect gas fire, set on a marble hearth with matching surround. The room benefits from decorative coving, wall mounted lighting, a radiator and a large uPVC double glazed window, with views out to the front. A glazed door leads through to the conservatory.