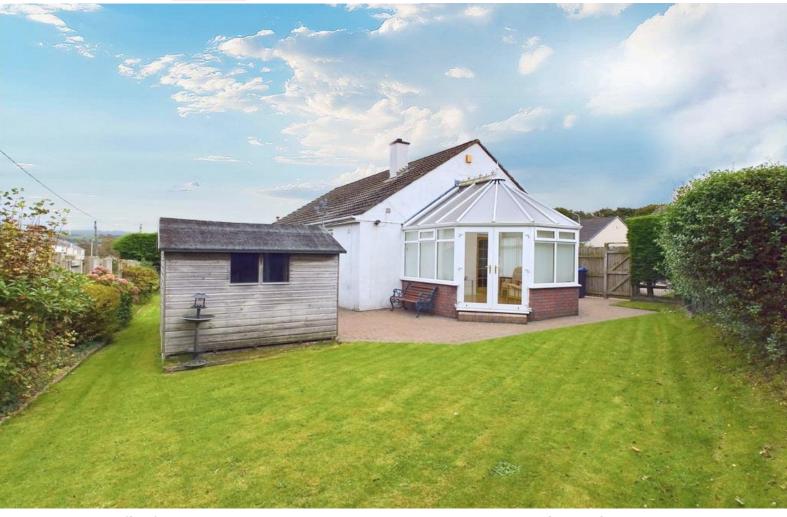

#### **Exterior**

At the front of the property, there is a spacious and well maintained block paved driveway, providing plenty of off street parking. The property enjoys a wraparound garden which has been designed with ease of maintenance in mind, and is largely laid to lawn, with a variety of shrubs and plants. Access from the conservatory leads onto a patio, providing a pleasant area in which to sit, relax and enjoy the sunshine. At the rear of the garden, you will also find two sheds which have power and provide useful storage.

# Conservatory

An excellent addition to the property, this dwarf wall conservatory has views looking out onto the garden. There are power points, a ceiling fan and uPVC French doors that open out to the garden.