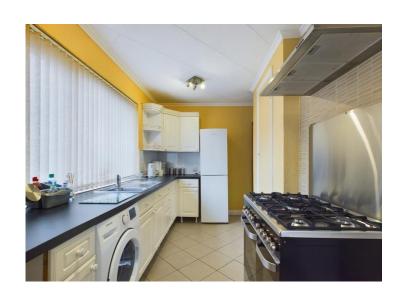

## Kitchen

The fitted kitchen incorporates a range of white wall and base units with a contrasting worktop. There is a stainless steel sink with draining board and mixer tap, set below a uPVC double glazed window overlooking the rear garden. The kitchen has a built in cupboard, tile flooring and a radiator.