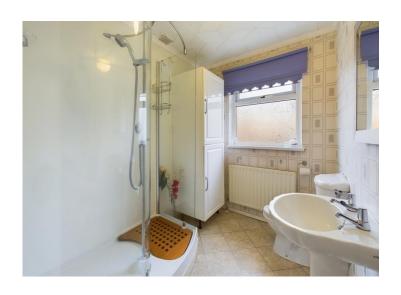

#### **Bathroom**

Incorporating a large shower with glass screen, the shower control set onto the tile surround, a toilet, pedestal hand wash basin, a radiator, an extractor fan and a uPVC double glazed, frosted window.