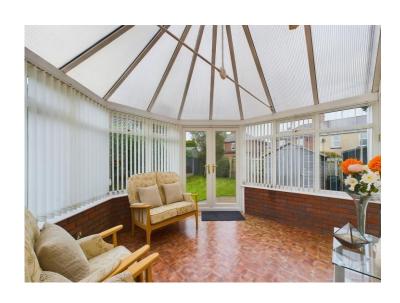

# Conservatory

An excellent addition to the property, this dwarf wall conservatory has views looking out onto the garden. There are power points, a ceiling fan and uPVC French doors that open out to the garden.