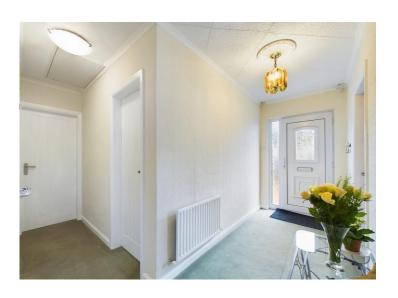

# Hallway

A spacious, L-shaped hallway accessed via a uPVC door with a frosted glass panel and full height frosted side panel. The hallway features a built in cupboard and radiator and leads to the lounge, kitchen, all three bedrooms and the bathroom.