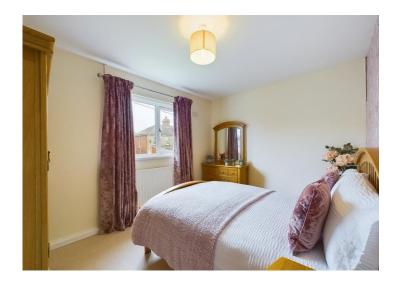

## Bedroom one

This tastefully decorated and spacious double bedroom has a radiator and a uPVC double glazed window, looking out to the rear.

# **Bedroom two**

A second lovely, double bedroom which has a radiator and a uPVC double glazed window, with views out to the front.