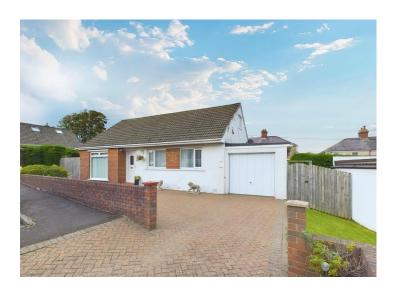

**Driveway and garage** 

Walking distance to town centre

For sale with no forward chain

Set towards the end of a quiet residential cul-de-sac, you will find this spacious, three bedroom detached bungalow. The property is just a 10 minute walk to Egremont town centre with its range of shops, cafe's, regular buses and historic castle. The property is an excellent place from which to explore the Cumbrian coastline, with the long sandy beach of St bees being a 10 minute drive away. The quieter and less commercialised western lakes and surrounding fells are also within easy reach by car. The property, which is sold with no forward chain would make an excellent home for those looking to downsize, or perhaps for those that have always dreamed of owning a bungalow. The property is set on a good sized plot with a well maintained wraparound garden. On arriving at the property you will notice the spacious block paved driveway which provides offstreet parking and an adjoining garage. Within the property, there is a hallway leading through to the lounge offering plenty of space and in turn, leads through to a conservatory with views looking out onto the garden. The property has a well presented kitchen, shower room and a total of three bedrooms. For those who don't need three bedrooms one of the bedrooms would make an ideal home office or dining room if desired. Bungalows in this quiet cul-de-sac don't come to the market too often so to avoid disappointment, please contact the office at your earliest convenience to arrange a viewing.

# Garage

The property benefits from an adjoining garage, with electronic up and over door, a window and pedestrian access from the rear.

#### **Exterior**

At the front of the property, there is a spacious and well maintained block paved driveway, providing plenty of off street parking. The property enjoys a wraparound garden which has been designed with ease of maintenance in mind, and is largely laid to lawn, with a variety of shrubs and plants. Access from the conservatory leads onto a patio, providing a pleasant area in which to sit, relax and enjoy the sunshine. At the rear of the garden, you will also find two sheds which have power and provide useful storage.