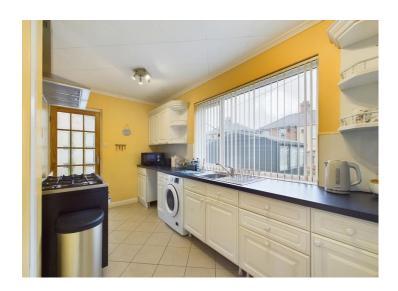

## Kitchen

The fitted kitchen incorporates a range of white wall and base units with a contrasting worktop. There is a stainless steel sink with draining board and mixer tap, set below a uPVC double glazed window overlooking the rear garden. The kitchen has a built in cupboard, tile flooring and a radiator.