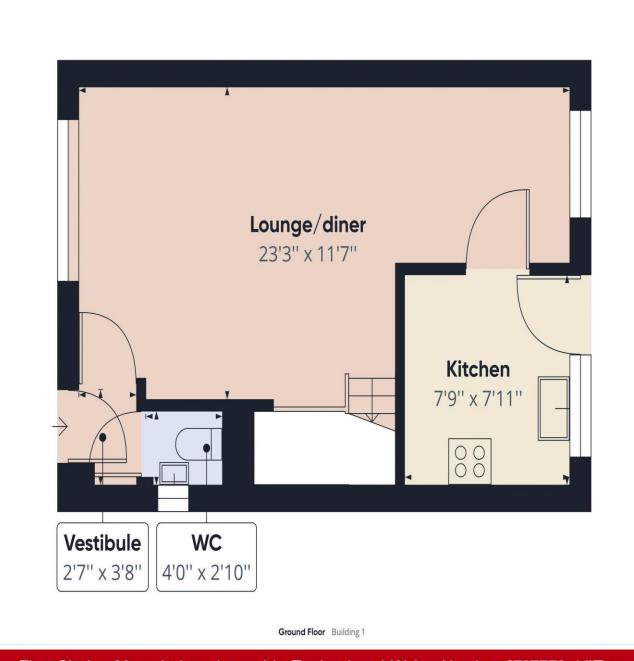

# **Hallway**

The hallway is entered via a composite door with frosted glass panels. There is tiled flooring, decorative coving and a door to the open plan lounge and diner and one to the downstairs WC.

# Lounge/diner

A lovely room with plenty of natural light as there are two uPVC double glazed windows at either end. Sure to catch your eye is the stylish wood effect tiled flooring. There is a modern electric fireplace set on a marble hearth with matching marble inset and surround. Either side of the fireplace you will find wall mounted lights in keeping with the main ceiling lights one above the lounge and one above the dining area. There is an under stairs storage cupboard, decorative coving and two radiators provide plenty of warmth when needed. From the dining area you will notice a door which leads through to the kitchen.

#### Kitchen

A beautiful and well maintained kitchen comprising of: wall and base units with a contrasting worktop and tiled splash backs, a built in electric oven with a separate gas hob and stainless steel/curved glass extractor canopy in place above. A stainless steel sink with a drainer board and mixer tap is set below a uPVC double glazed window that looks out over the rear garden and a cupboard discretely houses the Worcester combi boiler. A half glazed uPVC door provides additional natural light and leads out to the rear garden. The kitchen has ceiling spotlights, a radiator and the floor is laid with a continuation of the stylish wood effect tile flooring found in the lounge/diner.

# **Downstairs WC**

A rather stylish WC with a toilet, a wash basin with mixer tap over a vanity unit, a chrome heated towel rail and a continuation of the stylish flooring found in the hallway. There is a uPVC double glazed frosted glass window providing ample natural light.

First Choice Move Ltd. registered in England and Wales Number 0767776 VAT number 118201945
Registered office and postal address:
GATE HOUSE, HALLWOOD ROAD, LILLYHALL, WORKINGTON, CUMBRIA. CA14 4JR

Approximate total area<sup>(1)</sup> 338.59 ft<sup>2</sup>