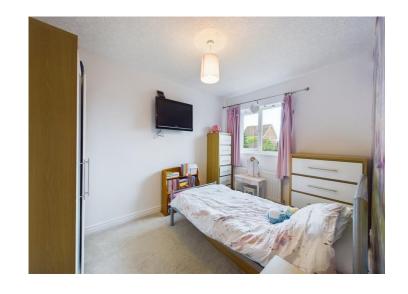

#### **Bedroom one**

A tastefully decorated double bedroom, with a radiator, a uPVC double glazed window and connections for a wall mounted flatscreen TV.

#### Bedroom two

Another well presented double bedroom, with a radiator and a uPVC double glazed window with views towards Dent fell and the surrounding woodland.

#### **Bedroom three**

A light airy third bedroom, with a radiator and a uPVC double glazed window looking across roof tops towards Dent fell.