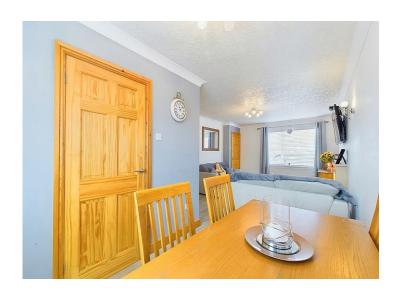

# Lounge/diner

A lovely room with plenty of natural light as there are two uPVC double glazed windows at either end. Sure to catch your eye is the stylish wood effect tiled flooring. There is a modern electric fireplace set on a marble hearth with matching marble inset and surround. Either side of the fireplace you will find wall mounted lights in keeping with the main ceiling lights one above the lounge and one above the dining area. There is an under stairs storage cupboard, decorative coving and two radiators provide plenty of warmth when needed. From the dining area you will notice a door which leads through to the kitchen.