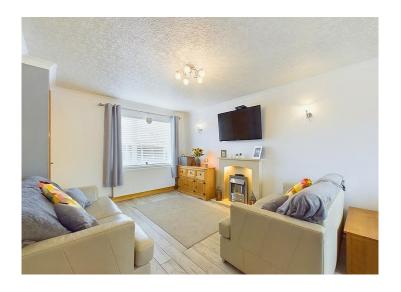

# Lounge/diner

A lovely room with plenty of natural light as there are two uPVC double glazed windows at either end. Sure to catch your eye is the stylish wood effect tiled flooring. There is a modern electric fireplace set on a marble hearth with matching marble inset and surround. Either side of the fireplace you will find wall mounted lights in keeping with the main ceiling lights one above the lounge and one above the dining area. There is an under stairs storage cupboard, decorative coving and two radiators provide plenty of warmth when needed. From the dining area you will notice a door which leads through to the kitchen.