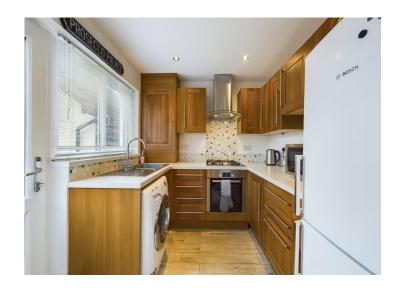

#### Kitchen

A beautiful and well maintained kitchen comprising of: wall and base units with a contrasting worktop and tiled splash backs, a built in electric oven with a separate gas hob and stainless steel/curved glass extractor canopy in place above. A stainless steel sink with a drainer board and mixer tap is set below a uPVC double glazed window that looks out over the rear garden and a cupboard discretely houses the Worcester combi boiler. A half glazed uPVC door provides additional natural light and leads out to the rear garden. The kitchen has ceiling spotlights, a radiator and the floor is laid with a continuation of the stylish wood effect tile flooring found in the lounge/diner.