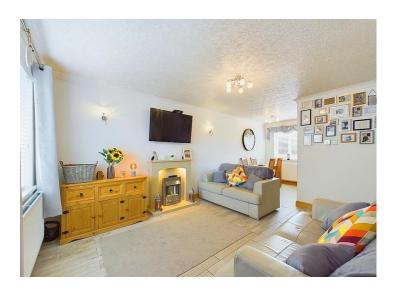

# Lounge/diner

A lovely room with plenty of natural light as there are two uPVC double glazed windows at either end. Sure to catch your eye is the stylish wood effect tiled flooring. There is a modern electric fireplace set on a marble hearth with matching marble inset and surround. Either side of the fireplace you will find wall mounted lights in keeping with the main ceiling lights one above the lounge and one above the dining area. There is an under stairs storage cupboard, decorative coving and two radiators provide plenty of warmth when needed. From the dining area you will notice a door which leads through to the kitchen.