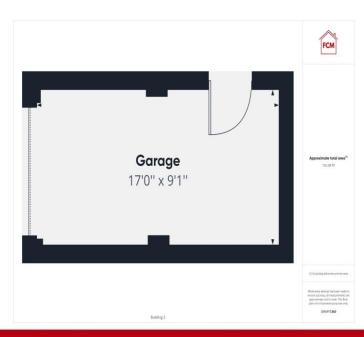

### Garage

The pitched roof garage has an up and over door, lighting, power points and pedestrian door to the side leading onto the garden.