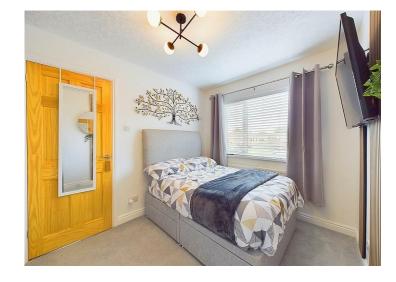

#### **Bedroom one**

A tastefully decorated double bedroom, with a radiator, a uPVC double glazed window and connections for a wall mounted flatscreen TV.