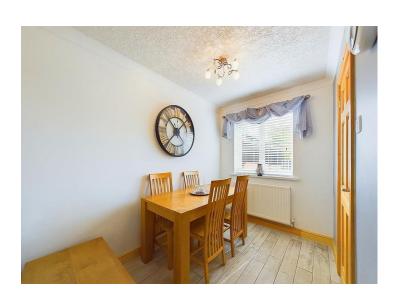

# Lounge/diner

A lovely room with plenty of natural light as there are two uPVC double glazed windows at either end. Sure to catch your eye is the stylish wood effect tiled flooring. There is a modern electric fireplace set on a marble hearth with matching marble inset and surround. Either side of the fireplace you will find wall mounted lights in keeping with the main ceiling lights one above the lounge and one above the dining area. There is an under stairs storage cupboard, decorative coving and two radiators provide plenty of warmth when needed. From the dining area you will notice a door which leads through to the kitchen.