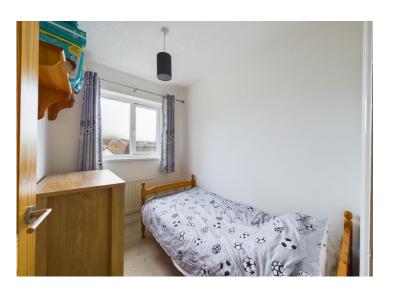

#### **Bedroom one**

A tastefully decorated double bedroom, with a radiator, a uPVC double glazed window and connections for a wall mounted flatscreen TV.

#### Bedroom two

Another well presented double bedroom, with a radiator and a uPVC double glazed window with views towards Dent fell and the surrounding woodland.

#### **Bedroom three**

A light airy third bedroom, with a radiator and a uPVC double glazed window looking across roof tops towards Dent fell.