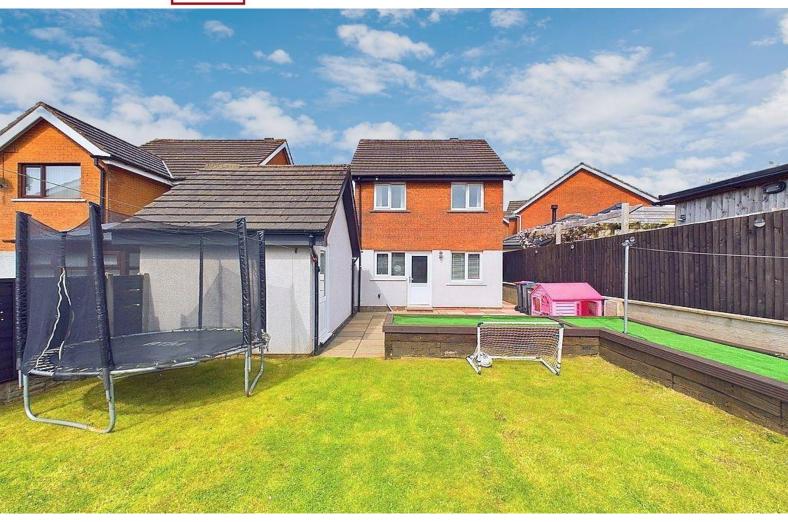

Fantastic, family friendly garden

Set on an attractive and popular development

This lovely home has clearly been meticulously maintained by the current owner. Throughout you will find plenty of style and tasteful decor. The property is set in a quiet cul-de-sac, within a popular and attractive residential development which has long been a desirable place to live. The small town of Cleator Moor is just a short drive to the Cumbrian coastline and also the Western Lakes and surrounding fells. The property would be well suited to a young couple or with its three bedrooms a family who desire a stylish home that is ready to move into. Within the property there is a hallway which leads to a lovely, open plan, lounge and diner with very stylish flooring and plenty of space. There is a beautiful kitchen and a handy downstairs WC. Heading up to the first floor you will find three tastefully decorated and well presented bedrooms and the stunning bathroom suite is also located by the bedrooms on the first floor. The property has plenty to offer outside, to the front of the property you will notice the spacious drive which continues down the right-hand side of the property and provides off street parking for at least two cars. At the end of the driveway there is a spacious pitched roof garage. At the rear of the property there is a pleasant garden which has been designed with ease of maintenance in mind and is certainly family friendly. The large patio is perfect for garden furniture, to sit out and relax with friends or family. To fully appreciate this lovely home please contact the office to arrange a viewing.

#### Exterior

At the front of the property there is a driveway leading down the right hand side of the property to the garage and provides off street parking for 2 to 3 cars with a low maintenance gravel bed. At the rear of the property there is a substantial patio area, perfect for garden furniture and is an ideal place to sit and relax. There is a raised area with sleepers which is ideal for potted plants. The garden has a well maintained lawn and is securely fenced around making it perfect for anybody that has children or pets. There is also a handy outside tap.