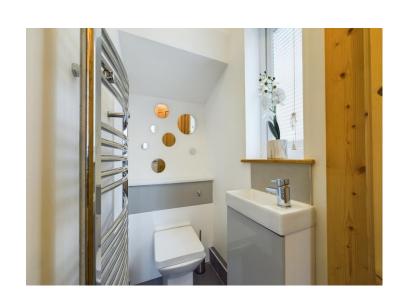

# **Downstairs WC**

A rather stylish WC with a toilet, a wash basin with mixer tap over a vanity unit, a chrome heated towel rail and a continuation of the stylish flooring found in the hallway. There is a uPVC double glazed frosted glass window providing ample natural light.