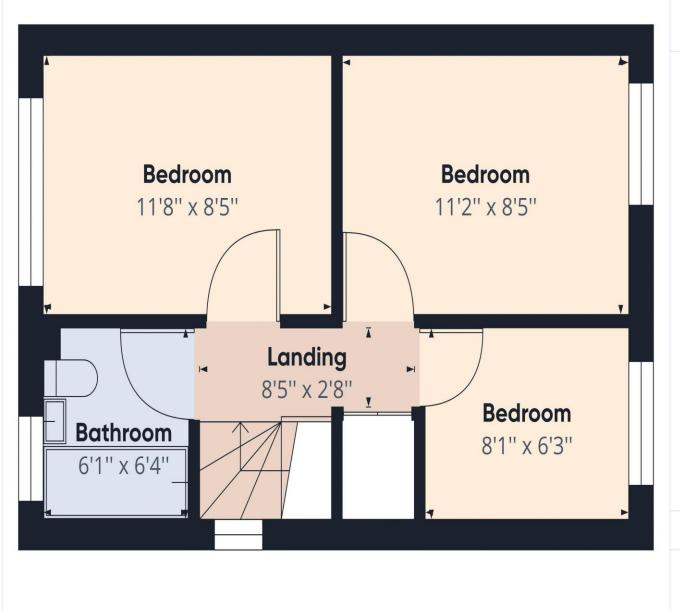

# First floor landing

The landing has an airing cupboard and doors that lead to all three bedrooms, the bathroom and there is also access to the loft. The landing has a uPVC double glazed frosted glass window allowing in natural light.

#### **Bedroom one**

A tastefully decorated double bedroom, with a radiator, a uPVC double glazed window and connections for a wall mounted flatscreen TV.

#### Bedroom two

Another well presented double bedroom, with a radiator and a uPVC double glazed window with views towards Dent fell and the surrounding woodland.

#### **Bedroom three**

A light airy third bedroom, with a radiator and a uPVC double glazed window looking across roof tops towards Dent fell.

#### **Bathroom**

This modern bathroom comprises of: a bath with a glass screen, a waterfall mixer tap and a shower in place above. There is a toilet, a wash basin with waterfall mixer tap placed over a vanity unit providing ample storage and there is also an additional mirrored cabinet above. The bathroom has wood effect tiled flooring, fully tiled walls, a chrome heated towel rail, ceiling spotlights, an extractor fan and a uPVC double glazed frosted glass window.

GATE HOUSE, HALLWOOD ROAD, LILLYHALL, WORKINGTON, CUMBRIA. CA14 4JR

Tel: 01900 837 804 Tel: 01946 413 001 Email: admin@firstchoicemove.co.uk www.firstchoicemove.co.uk

Floor 1 Building 1

Approximate total area<sup>(1)</sup> 313.86 ft<sup>2</sup>