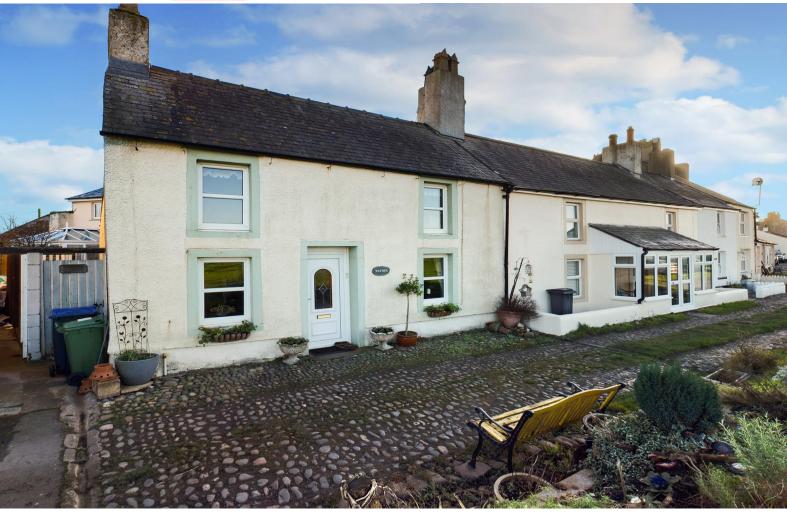

# West Green Maryport, CA15 6PG

£149,950

Uninterrupted sea views

Boasts a wealth of charm and character

Beautifully presented sitting/dining room

**Delightful village location** 

A stone's throw from the shoreline

Lovely lounge with feature fireplace

Bathroom plus master ensuite

For sale with no forward chain

There are so many features about this property it is difficult to know where to start; perhaps, the location. The property is nestled in the picturesque village of Allonby famous for its long sandy beach, ice creams, and pleasant walks. The area is popular with families and holidaymakers who come here to enjoy the sunshine, beach and attractive views. This lovely cottage, known as Wayside, has uninterrupted views over the Solway Firth with Scotland visible in the distance and the beach is but a gentle stroll away. The property will be ideal for anybody who wants a holiday home, holiday let or perhaps simply wants to live somewhere tranquil and picturesque. The property itself has plenty to offer and boasts a wealth of charm and character throughout. There are two lovely reception rooms both enjoying feature fireplaces. Also on the ground floor is a well-maintained fitted kitchen. On the stairs there is a half-landing which leads out to a very spacious yard with space to have a table and chair set. There is also a useful out-building. Continuing up to the first floor the property has two double bedrooms both enjoying elevated sea views and the master boasting an ensuite shower room. There is also a third room which makes a great nursery or home office. The main bathroom is also conveniently located by the bedrooms on the first floor. With so much to offer both inside and out we highly recommend you contact the office and arrange a viewing to fully appreciate the stunning views and setting within which his home is located.

#### **Exterior**

To the rear the property enjoys a substantial yard with plenty of space to sit out and relax. There is a part eye-catching cobbled pathway and exposed sandstone wall. There is also a useful out-building which could be used to house garden tools, garden furniture, equipment or perhaps items such as bikes or canoes.