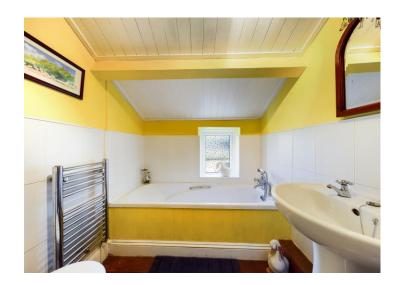

#### Bathroom

A well-maintained bathroom suite incorporating a bath with Victorian-style mixer tap and shower attachment. There is a WC and pedestal hand washbasin. The bathroom benefits from a chrome heated towel rail, attractive vaulted ceiling, part tiled walls and a uPVC double glazed frosted window.