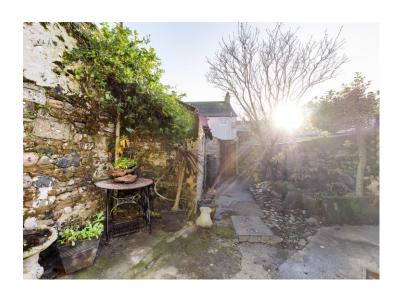

#### **Exterior**

To the rear the property enjoys a substantial yard with plenty of space to sit out and relax. There is a part eye-catching cobbled pathway and exposed sandstone wall. There is also a useful out-building which could be used to house garden tools, garden furniture, equipment or perhaps items such as bikes or canoes.