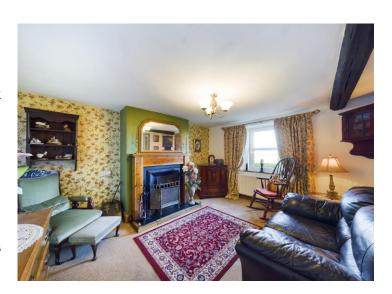

## Sitting room

The second reception room is equally as charming as the first. With a cast iron open fireplace and an attractive wood surround, this is a lovely room in which to relax. The room has a feature papered wall, either side of the chimney breast and boasts an original exposed wood beam. There is a radiator, neatly positioned below a uPVC double glazed window that looks out to the front.