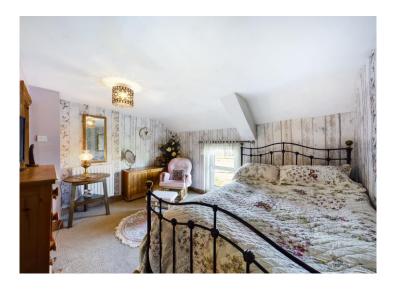

#### Master bedroom

This lovely double bedroom has a uPVC double glazed window that enjoys elevated views toward the Solway Firth and across toward Scotland. The room has a radiator and also boasts a master ensuite.

## Master ensuite

This well presented ensuite comprises of a shower cubicle with twin sliding doors, WC, washbasin and chrome heated towel rail.