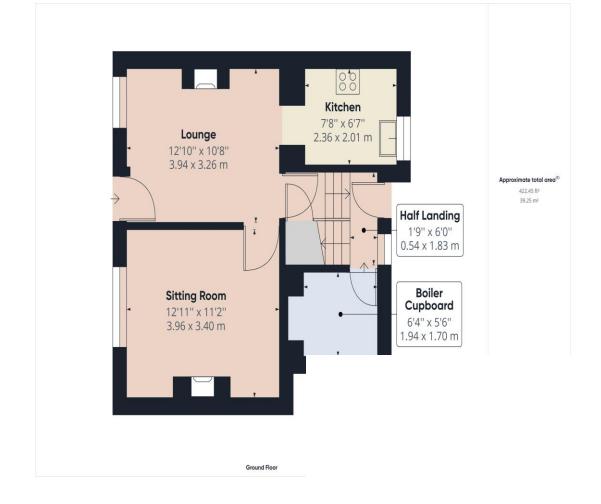

#### **ACCOMMODATION**

### Lounge

The centrepiece of this beautiful room has to be the stove effect gas fire set within the attractive fireplace. The room has lots of charm with an original exposed ceiling beam and attractive built-in cupboards. The room has a radiator and a uPVC double glazed window enjoys a view towards the sea. The lounge opens up to the kitchen and cottage style doors lead to the second reception room and to the stairs.

## Sitting room

The second reception room is equally as charming as the first. With a cast iron open fireplace and an attractive wood surround, this is a lovely room in which to relax. The room has a feature papered wall, either side of the chimney breast and boasts an original exposed wood beam. There is a radiator, neatly positioned below a uPVC double glazed window that looks out to the front.

#### Kitchen

This well presented kitchen comprises of a range of shaker style wall and base units with a complementary worktop. There is a built-in electric oven, separate electric hob with a stainless steel extractor above. A sink with drainer board and mixer tap is neatly positioned below a uPVC double glazed window. There are tiled splashbacks and plumbing for a washing machine and a fridge.

## Stairs leading to

Through the cottage style door from the lounge there are stairs leading to a half-landing. There is a useful under stairs storage cupboard and the half-landing leads to a large cupboard which also houses the boiler. There is a uPVC door from the half-landing which leads out to the spacious rear yard. A radiator provides warmth whilst a uPVC double glazed window provides plenty of natural light. The first floor landing leads to all bedrooms and the bathroom.