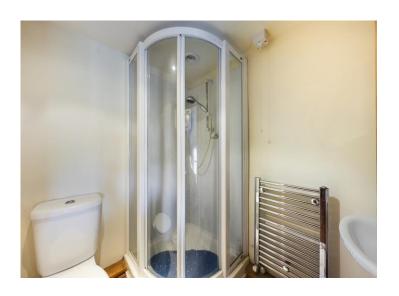

## Master ensuite

This well presented ensuite comprises of a shower cubicle with twin sliding doors, WC, washbasin and chrome heated towel rail.

#### Bathroom

A well-maintained bathroom suite incorporating a bath with Victorian-style mixer tap and shower attachment. There is a WC and pedestal hand washbasin. The bathroom benefits from a chrome heated towel rail, attractive vaulted ceiling, part tiled walls and a uPVC double glazed frosted window.