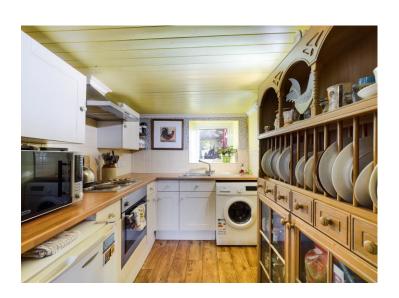

#### Kitchen

This well presented kitchen comprises of a range of shaker style wall and base units with a complementary worktop. There is a built-in electric oven, separate electric hob with a stainless steel extractor above. A sink with drainer board and mixer tap is neatly positioned below a uPVC double glazed window. There are tiled splashbacks and plumbing for a washing machine and a fridge.