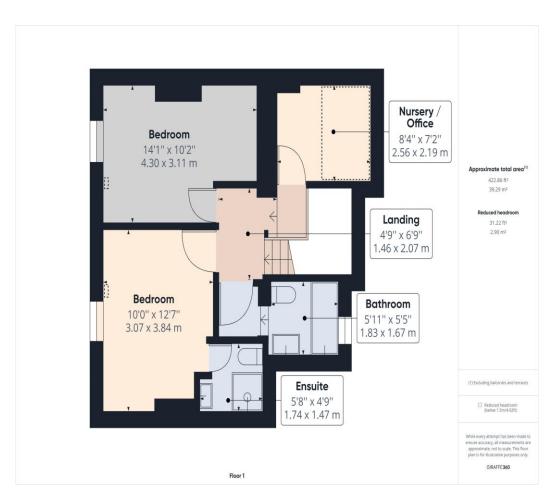

#### Master bedroom

This lovely double bedroom has a uPVC double glazed window that enjoys elevated views toward the Solway Firth and across toward Scotland. The room has a radiator and also boasts a master ensuite.

## Master ensuite

This well presented ensuite comprises of a shower cubicle with twin sliding doors, WC, washbasin and chrome heated towel rail.

#### **Bedroom two**

A second lovely double bedroom with a cast-iron fire surround. Like the master bedroom there is a uPVC double glazed window that enjoys picturesque views across the sea and toward Scotland. A radiator provides plenty of warmth when needed.

## Nursery/home office

This third bedroom has a radiator and a skylight. It would make an ideal home office, nursery or perhaps a study room.

#### Bathroom

A well-maintained bathroom suite incorporating a bath with Victorian-style mixer tap and shower attachment. There is a WC and pedestal hand washbasin. The bathroom benefits from a chrome heated towel rail, attractive vaulted ceiling, part tiled walls and a uPVC double glazed frosted window.