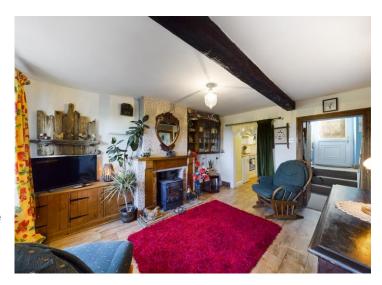

### Lounge

The centrepiece of this beautiful room has to be the stove effect gas fire set within the attractive fireplace. The room has lots of charm with an original exposed ceiling beam and attractive built-in cupboards. The room has a radiator and a uPVC double glazed window enjoys a view towards the sea. The lounge opens up to the kitchen and cottage style doors lead to the second reception room and to the stairs.