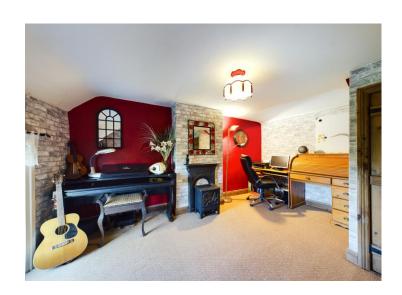

## Nursery/home office

This third bedroom has a radiator and a skylight. It would make an ideal home office, nursery or perhaps a study room.