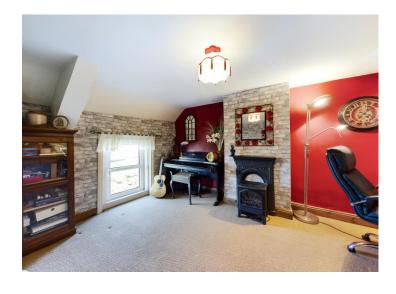

## Nursery/home office

This third bedroom has a radiator and a skylight. It would make an ideal home office, nursery or perhaps a study room.