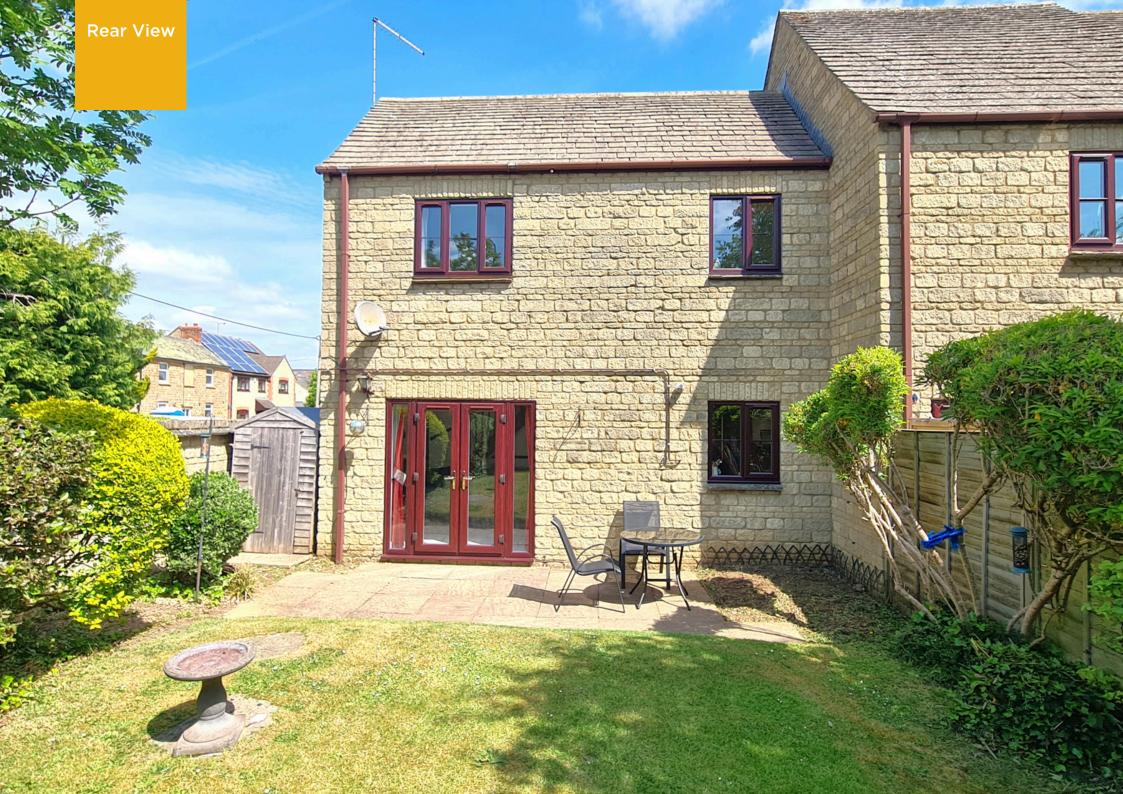

The property itself comprises a modern fitted kitchen, a spacious lounge/diner, two well-proportioned bedrooms, and a contemporary family bathroom. To the rear, you'll find a private garden, predominantly laid to lawn, with gated access to the allocated parking area.