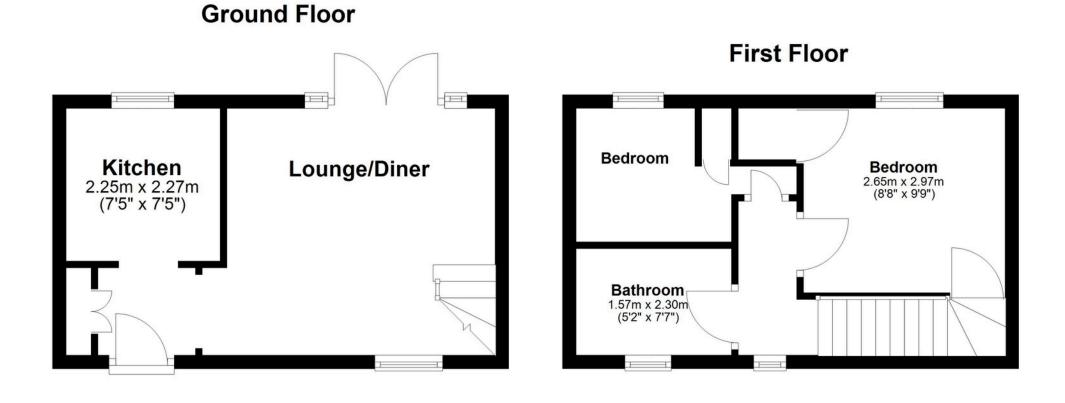

The property itself comprises a modern fitted kitchen, a spacious lounge/diner, two well-proportioned bedrooms, and a contemporary family bathroom. To the rear, you'll find a private garden, predominantly laid to lawn, with gated access to the allocated parking area.