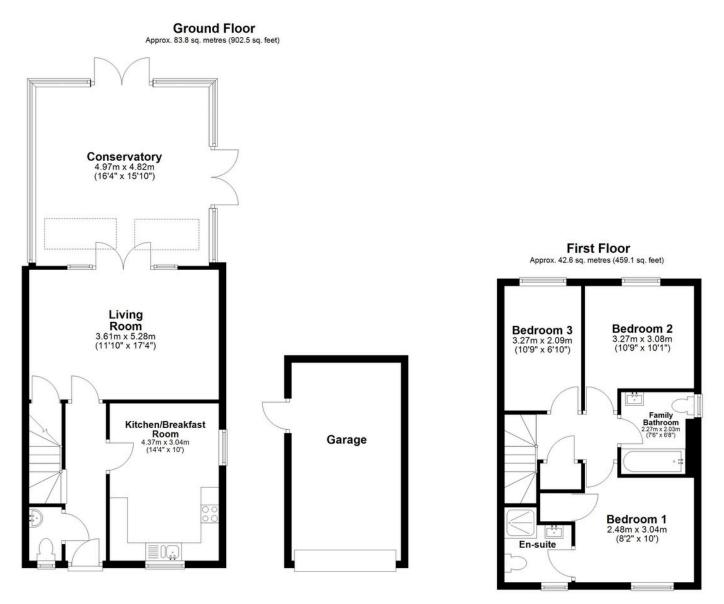

Built by Hills Homes in 2019 and extended shortly thereafter with a stunning conservatory, this property provides both style and practicality for modern family living.

The accommodation is arranged over two floors and includes a bright and airy kitchen/breakfast room, a generous living room opening into the conservatory — perfect for relaxing and entertaining — and a convenient downstairs cloakroom. Upstairs, there are three well-proportioned bedrooms, including a principal bedroom with ensuite, and a family bathroom.

Externally, the property enjoys a larger than average rear garden, a front lawn, and driveway parking leading to a spacious single garage featuring both an up-and-over garage door and a personal door for added convenience.