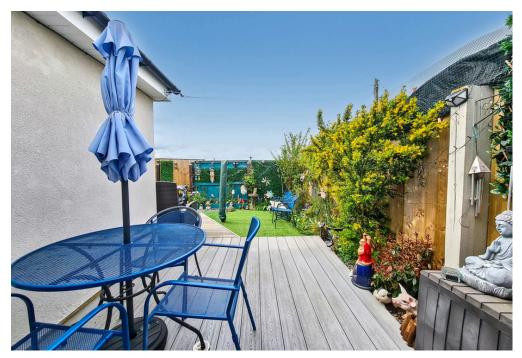

The accommodation comprises: entrance porch, hallway, a well-proportioned lounge, a stylish modern fitted kitchen/diner, two bedrooms, and a modern fitted shower room.

Externally, the property enjoys a low-maintenance, enclosed rear garden offering a private outdoor space to relax or entertain.