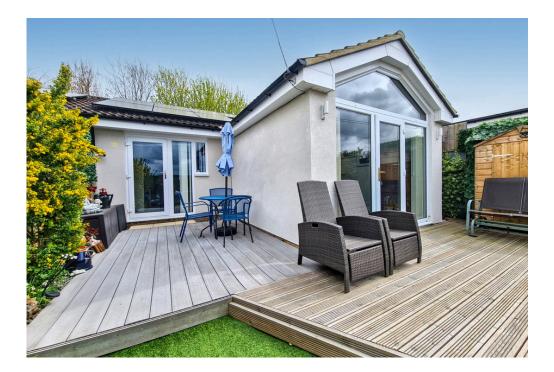

The current owner has made significant improvements to the property, including a rear extension which has created a more spacious and versatile living area. The owner has also recently installed solar panels and a battery to help with future bills.

The accommodation comprises: entrance porch, hallway, a well-proportioned lounge, a stylish modern fitted kitchen/diner, two bedrooms, and a modern fitted shower room.

Externally, the property enjoys a low-maintenance, enclosed rear garden offering a private outdoor space to relax or entertain.