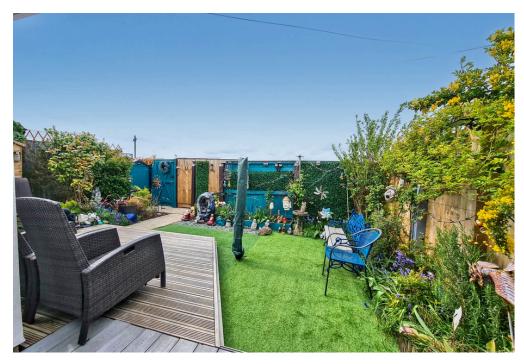

The accommodation comprises: entrance porch, hallway, a well-proportioned lounge, a stylish modern fitted kitchen/diner, two bedrooms, and a modern fitted shower room.

Externally, the property enjoys a low-maintenance, enclosed rear garden offering a private outdoor space to relax or entertain.