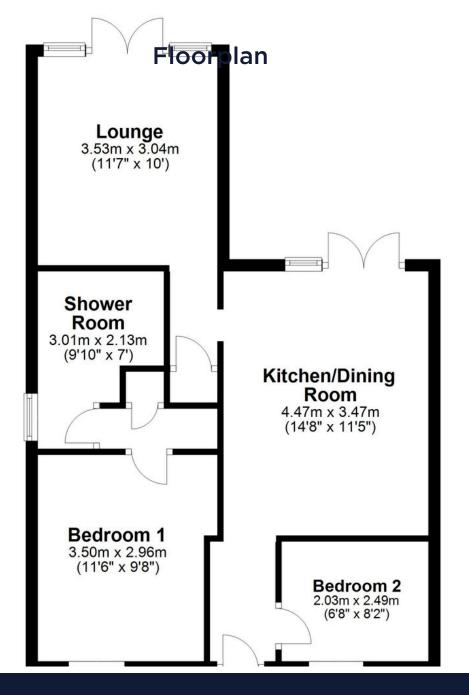

The accommodation comprises: entrance porch, hallway, a well-proportioned lounge, a stylish modern fitted kitchen/diner, two bedrooms, and a modern fitted shower room.

Externally, the property enjoys a low-maintenance, enclosed rear garden offering a private outdoor space to relax or entertain.