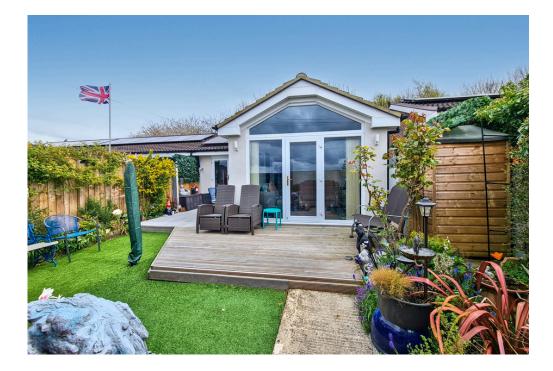

The current owner has made significant improvements to the property, including a rear extension which has created a more spacious and versatile living area. The owner has also recently installed solar panels and a battery to help with future bills.

The accommodation comprises: entrance porch, hallway, a well-proportioned lounge, a stylish modern fitted kitchen/diner, two bedrooms, and a modern fitted shower room.

Externally, the property enjoys a low-maintenance, enclosed rear garden offering a private outdoor space to relax or entertain.