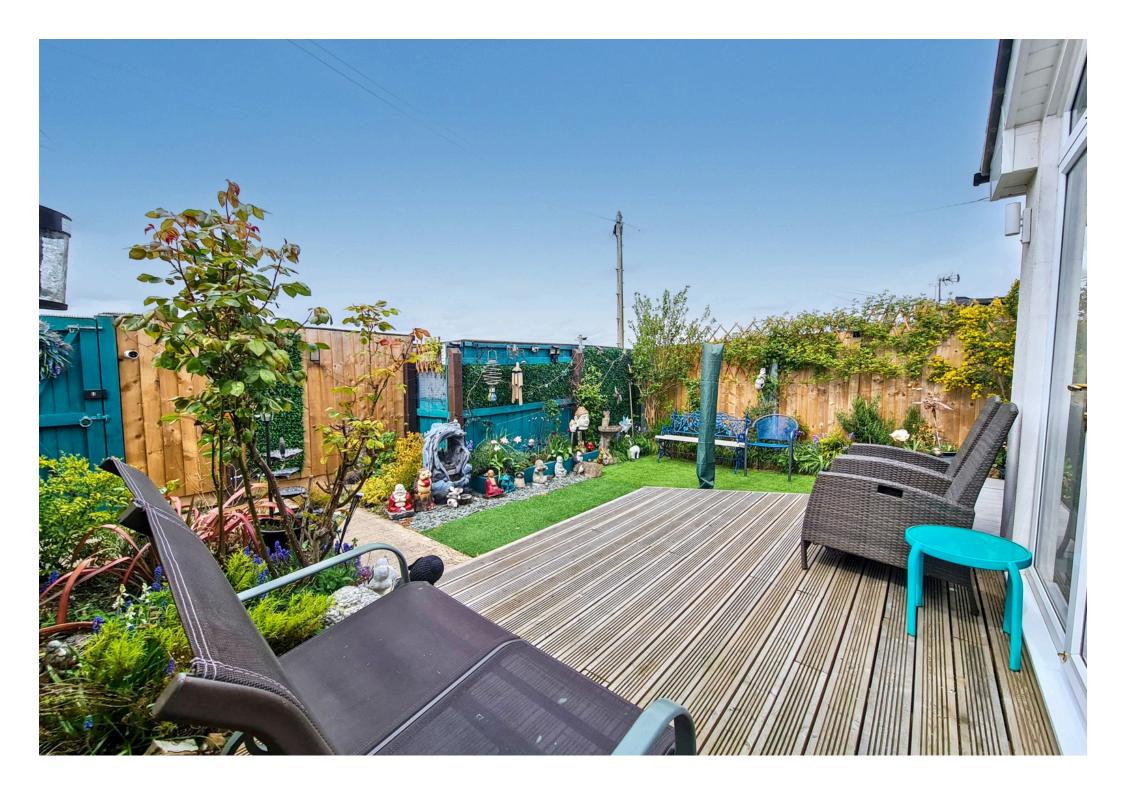

The accommodation comprises: entrance porch, hallway, a well-proportioned lounge, a stylish modern fitted kitchen/diner, two bedrooms, and a modern fitted shower room.

Externally, the property enjoys a low-maintenance, enclosed rear garden offering a private outdoor space to relax or entertain.