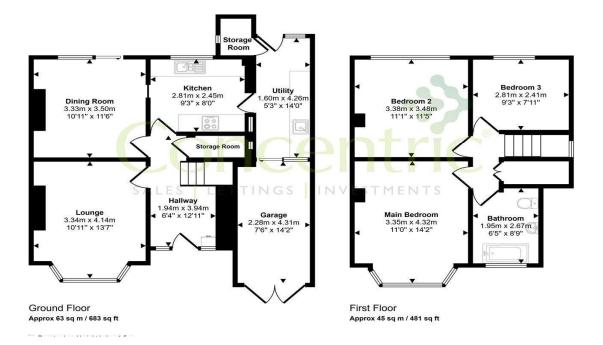

ted on the desirable Northfield Grove in Wolverhampton, this charming Freehold property is now available for sale. This semidetached house boasts a modern and stylish design, offering 3 bedrooms, 1 modern bathroom, and 2 reception spacious rooms full of natural light, making it an ideal home for families or professionals.

The property features a newly renovated bathroom, ensuring a fresh and contemporary feel throughout. With a spacious garden, this home is perfect for outdoor entertaining or simply relaxing in the sunshine.

Conveniently located close to Bantock House & Park and a range of local amenities, this property offers a peaceful retreat while still being within easy reach of everything you need.









### **FLOOR PLAN**

#### Approx Gross Internal Area 108 sq m / 1164 sq ft



### **EPC RATING**



For more information about this property, or to book a viewing – please contact the us today and speak with one of our team of experts!

www.concentricproperty.co.uk







01902 421405 concentricproperty.co.uk

Concentric (and its subsidiaries and their joint Agents where applicable) for themselves and for the vendors or lessors of this property for whom they act, give notice that (I) these particulars are a general outline only for the guidance of prospective purchasers or tenants, and do not constitute the whole or any part of an offer or contract (II) Concentric cannot guarantee the accuracy of any description, dimensions, references to conditions, necessary permissions for use and occupancy and other details contained herein and prospective purchasers or tenant