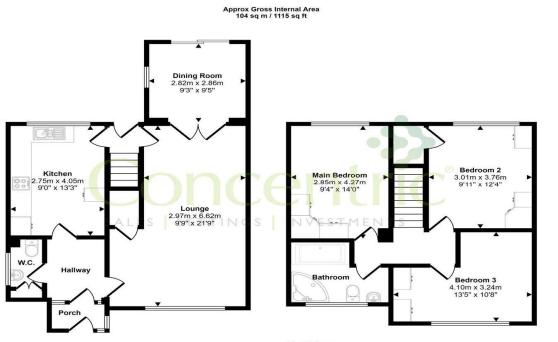

### **FLOOR PLAN**

Ground Floor Approx 55 sq m / 596 sq ft First Floor Approx 48 sq m / 519 sq ft **EPC RATING** 

For more information about this property, or to book a viewing – please contact the us today and speak with one of our team of experts!