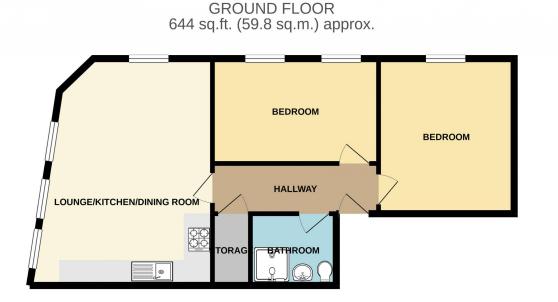

#### **FLOOR PLAN**

TOTAL FLOOR AREA: 644 sq.ft. (59.8 sq.m.) approx. Mitte very anti-set to the maxes the accuracy of the floorpain contained here, measurements of docs, whether the set of the mission or mis-statement. The fain is for its mission shows have robe nested and no guarantee as to their contained or robe within or deliver.