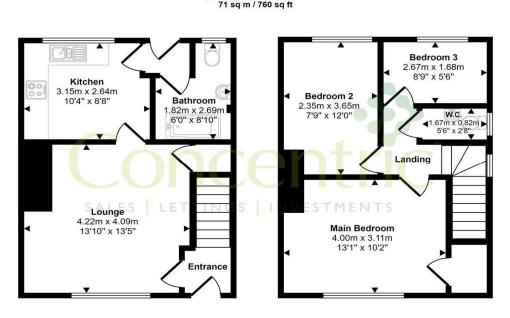

#### **FLOOR PLAN**

**Approx Gross Internal Area** 

Ground Floor Approx 35 sq m / 381 sq ft First Floor Approx 35 sq m / 379 sq ft **EPC RATING** 

For more information about this property, or to book a viewing – please contact the us today and speak with one of our team of experts!