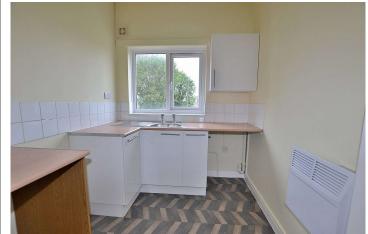

Comprising lounge/bedroom, a refitted kitchen, re-fitted bathroom, shared use of communal garden.