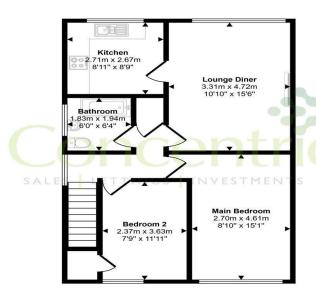

#### **FLOOR PLAN**

#### Approx Gross Internal Area 59 sq m / 632 sq ft

Floorplan

This floorplan is only for illustrative purposes and is not to scale. Measurements of rooms, doors, windows, and any items are approximate and no responsibility is taken for any error, omission or mis-statement. Icons of items such as bathroom suites are representations only and may not look like the real times. Made with Made Snapy 360.