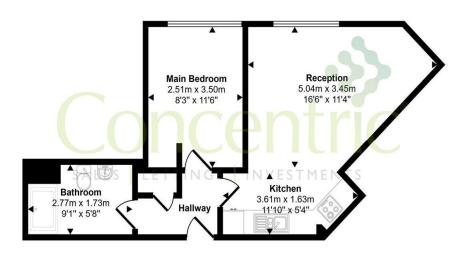

### **FLOOR PLAN**

#### Approx Gross Internal Area 37 sq m / 400 sq ft

#### Floorplan

This floorplan is only for illustrative purposes and is not to scale. Measurements of rooms, doors, windows, and any items are approximate and no responsibility is taken for any error, omission or mis-statement. Icons of items such as bathroom suites are representations only and may not look like the real items. Made with Made Snappy 360.