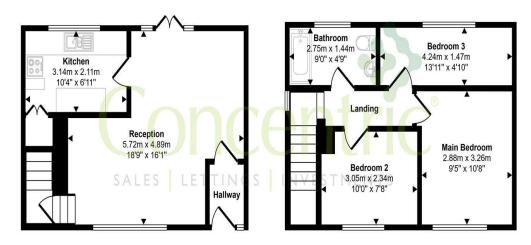

### **FLOOR PLAN**

#### Approx Gross Internal Area 69 sq m / 746 sq ft

Ground Floor Approx 34 sq m / 369 sq ft First Floor
Approx 35 sq m / 377 sq ft

This floorplan is only for illustrative purposes and is not to scale. Measurements of rooms, doors, windows, and any items are approximate and no responsibility is taken for any error, omission or mis-statement. Icons of items such as bathroom suites are representations only and may not look like the real items. Made with Made Snappy 360.