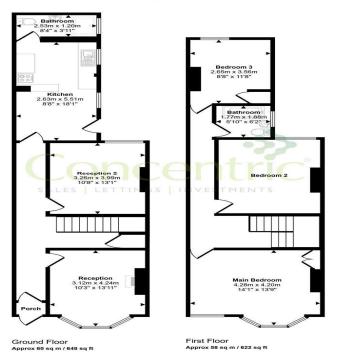

### **FLOOR PLAN**

#### Approx Gross Internal Area 118 sq m / 1271 sq ft

This floorplan is only for illustrative purposes and is not to scale. Measurements of rooms, doors, windows, and any items are approximate and no responsibility is taken for any error, omission or mis-statement. Icons of items such as bathroom suites are representations only and