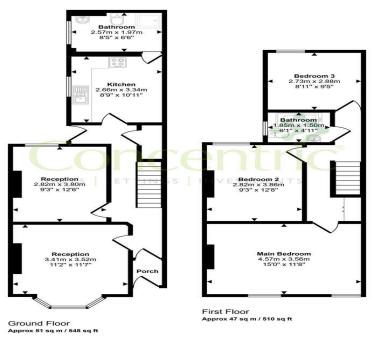

### **FLOOR PLAN**

#### Approx Gross Internal Area 98 sq m / 1058 sq ft

This floorplan is only for illustrative purposes and is not to scale. Measurements of rooms, doors, windows, and any items are approximate and no responsibility is taken for any error, omission or mis-statement. Icons of items such as bathroom suites are representations only and may not look like the real items. Made with Made Snappy 360.