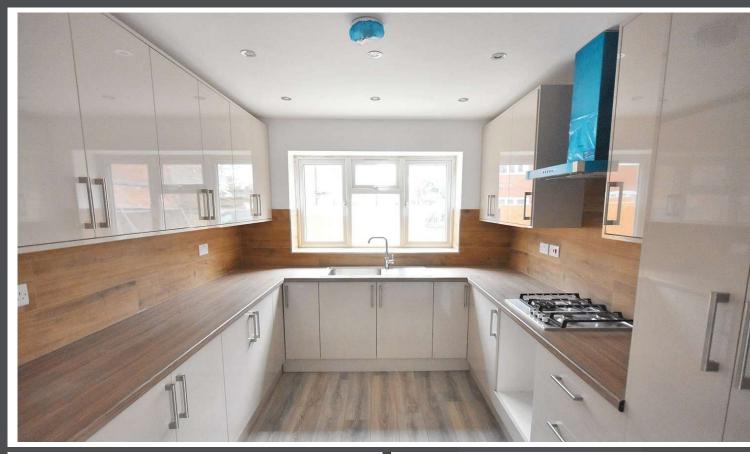

As you enter, you are welcomed by a grand, light-filled entrance hallway that sets the tone for the entire home. To the right, a spacious lounge awaits, ideal for relaxation or family gatherings. Moving further, the open-plan kitchen and dining area impresses with contemporary finishes, ample space, and French doors that seamlessly connect indoor and outdoor living. A sleek, modern WC on the ground floor adds to the convenience and flow of the space.