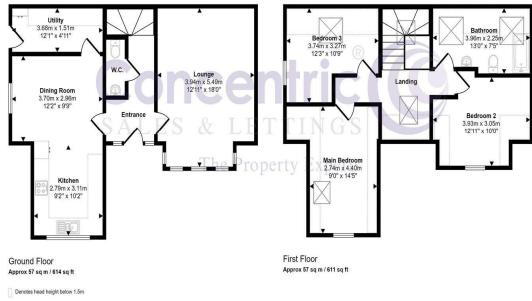

#### **FLOOR PLAN**

#### Approx Gross Internal Area 114 sq m / 1225 sq ft

This floorplan is only for illustrative purposes and is not to scale. Measurements of rooms, doors, windows, and any items are approximate and no responsibility is taken for any error, omis-statement. Loons of items such as bathroom sules are representations only and may not look like the real items. Made with Made Snappy 360. For more information about this property, or to book a viewing – please contact the us today and speak with one of our team of experts!