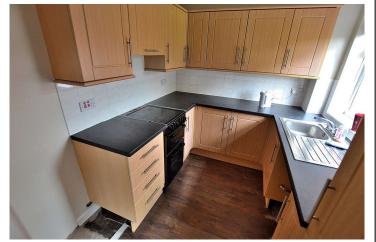

Inside, the property features a spacious lounge/diner, which provides an excellent space for family gatherings or entertaining guests. The modern kitchen is well-equipped and stylishly designed, offering everything needed for home cooking. A family bathroom serves the three bedrooms, ensuring practicality and comfort.