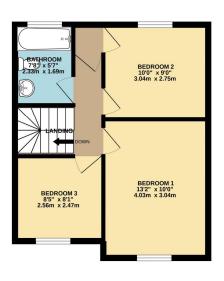

### **FLOOR PLAN**

GROUND FLOOR 456 sq.ft. (42.4 sq.m.) approx.

1ST FLOOR 395 sq.ft. (36.7 sq.m.) approx.