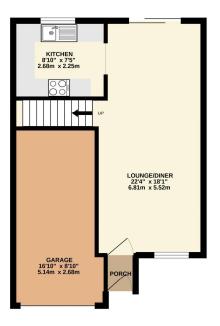

### **FLOOR PLAN**

GROUND FLOOR 456 sq.ft. (42.4 sq.m.) approx.

1ST FLOOR 395 sq.ft. (36.7 sq.m.) approx.