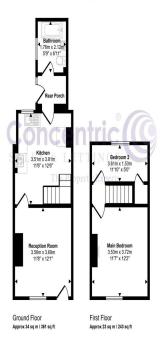

#### **DESCRIPTION**

This delightful two-bedroom terraced house, situated in the sought-after Gornal Wood area, offers an excellent opportunity for first-time buyers or investors alike.

The ground floor features a welcoming front reception room, a functional kitchen, and a fitted bathroom. Additionally, a rear porch provides convenient access to the property's impressive, long-reaching garden - perfect for outdoor activities, gardening, or relaxing in a private green space.

Upstairs, the first floor comprises a generously sized master bedroom and a second bedroom positioned across the hall. The second bedroom benefits from built-in storage, making it a versatile space that could serve as a guest room, home office, or additional storage area.

### **FLOOR PLAN**

#### Approx Gross Internal Area 56 sq m / 605 sq ft

This deorpian is only for illustrative purposes and is not to scale. Measurements of rooms, doors, windows, and any items are approximate and no responsibility is taken for any entry, omission or mis-statement. Loss of items such as bathroom suites are representations only and many not book like the real inferm. Made with Made Shappy 380.