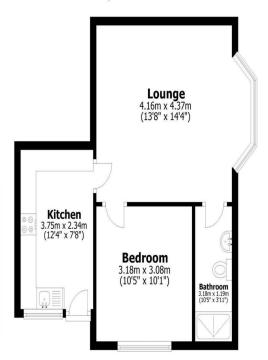

tenants. This modern property comprises six individual one-bedroom flats and two spacious penthouse flats, each featuring two bedrooms.

Every flat is completed to a high standard, with contemporary fitted kitchens, stylish bathrooms, and high-quality finishes throughout. Secure, gated access and off-road parking add to the property's appeal, offering both comfort and convenience for residents.

Located in a prime area, this block of flats is ideally positioned to attract a variety of renters. Tettenhall Road provides quick and easy access to Wolverhampton City Centre, making commuting a breeze. The area is well-served by public transport links and the nearby A41, enhancing the property's appeal for professionals and young families alike.









### **FLOOR PLAN**

#### **Apartment 2**



### **EPC RATING**



For more information about this property, or to book a viewing – please contact the us today and speak with one of our team of experts!

www.concentricproperty.co.uk







01902 421405 concentricproperty.co.uk

Concentric (and its subsidiaries and their joint Agents where applicable) for themselves and for the vendors or lessors of this property for whom they act, give notice that (I) these particulars are a general outline only for the guidance of prospective purchasers or tenants, and do not constitute the whole or any part of an offer or contract (II) Concentric cannot guarantee the accuracy of any description, dimensions, references to conditions, necessary permissions for use and occupancy and other details contained herein and prospective purchasers or tenant