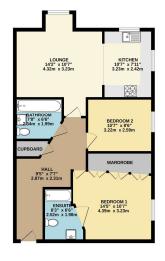

Flat 2nd Floor Vine Close, Wolverhampton OIEO £120,000.00



## **FLOOR PLAN & EPC RATING**











## AT A GLANCE



- Np Upward Chain
- Investment Opportunity
- Close to i54 Business Park
- Access to M4 and M6

## **MATERIAL INFO**

- Leasehold
- EPC C
- Council Tax B
- Gas Central Heating
- Standard Construction Type

www.concentricproperty.co.uk

SALES | LETTINGS | INVESTMENTS



01902 421405 concentricproperty.co.uk Concentric (and its subsidiaries and their joint Agents where applicable) for themselves and for the vendors or lessors of this property for whom they act, give notice that (I) these particulars are a general outline only for the guidance of prospective purchasers or tenants, and do not constitute the whole or any part of an offer or contract (II) Concentric cannot guarantee the accuracy of any description, dimensions, references to conditions, necessary permissi