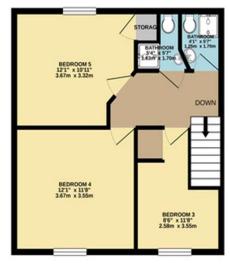

#### **FLOOR PLAN**

#### GROUND FLOOR 424 sq.ft. (39.4 sq.m.) approx.

1ST FLOOR 463 sg.ft. (43.0 sg.m.) approx.

#### TOTAL FLOOR AREA: 887 sq.ft. (82.4 sq.m.) approx.

Affold every attempt has been made to ensure the accuracy of the floroptan constant here, measurement of accurs, windows, noons and any other tiens are approximate and no responsibility in taken for any enor measurement. This pilon in the distantion populations only and should be used as such by any respective purchaser. The pilon in the distantion populations only and should be used as such by any respective purchaser. The pilon is not public and appliances shoun have not been limited and no purcents and a planet.