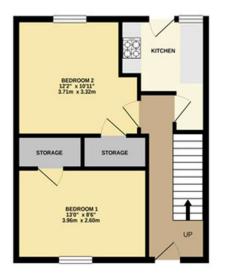

#### **FLOOR PLAN**

#### GROUND FLOOR 424 sq.ft. (39.4 sq.m.) approx.

1ST FLOOR 463 sg.ft. (43.0 sg.m.) approx.

#### TOTAL FLOOR AREA: 887 sq.ft. (82.4 sq.m.) approx.

Affold every attempt has been made to ensure the accuracy of the floroptan constant here, measurement of accurs, windows, noons and any other tiens are approximate and no responsibility in taken for any enor measurement. This pilon in the distantion populations only and should be used as such by any respective purchaser. The pilon in the distantion populations only and should be used as such by any respective purchaser. The pilon is not public and appliances shoun have not been limited and no purcents and a planet.