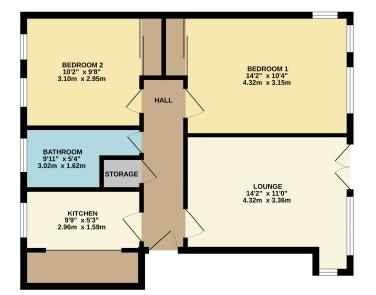

Location
- Two Double Bedrooms
- First Floor Apartment

# **MATERIAL INFO**

- Leasehold
- Years Remaining: 76
- Ground Rent: £37.50pa
- Service Charge: £324.96 Qtrly
- EPC D
- Council Tax A
- Heating: Electric



## DESCRIPTION

Concentric Sales & Lettings are delighted to present this firstfloor, two-bedroom apartment located in the Merridale area of Wolverhampton, benefitting from excellent transport links, proximity to Wolverhampton City Centre and communal gardens. The property comprises of entrance into the main hallway, with the lounge, integrated kitchen, family bathroom, and two double bedrooms off this hallway. Additionally, the property benefits from in-built storage space throughout and Juliet balcony.









## FLOOR PLAN

#### GROUND FLOOR 606 sq.ft. (56.3 sq.m.) approx.



## **EPC RATING**



For more information about this property, or to book a viewing – please contact the us today and speak with one of our team of experts!

www.concentricproperty.co.uk

SALES | LETTINGS | INVESTMENTS



01902 421405 concentricproperty.co.uk Concentric (and its subsidiaries and their joint Agents where applicable) for themselves and for the vendors or lessors of this property for whom they act, give notice that (I) these particulars are a general outline only for the guidance of prospective purchasers or tenants, and do not constitute the whole or any part of an offer or contract (II) Concentric cannot guarantee the accuracy of any description, dimensions, references to conditions, necessary permissions for use and occupancy and other details contained herein and prospe