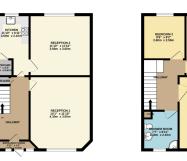

## **FLOOR PLAN & EPC RATING**

1ST FLOOR 485 sq.ft. (45.0 sq.m.) approx.

TOTAL FLOOR AREA : 1027 or n. (65.4 or nr.) approx. While every alterget has been tracks to ensure the accuracy of the floor part contained been, thereas the ensure the accuracy of the floor part of the every second se