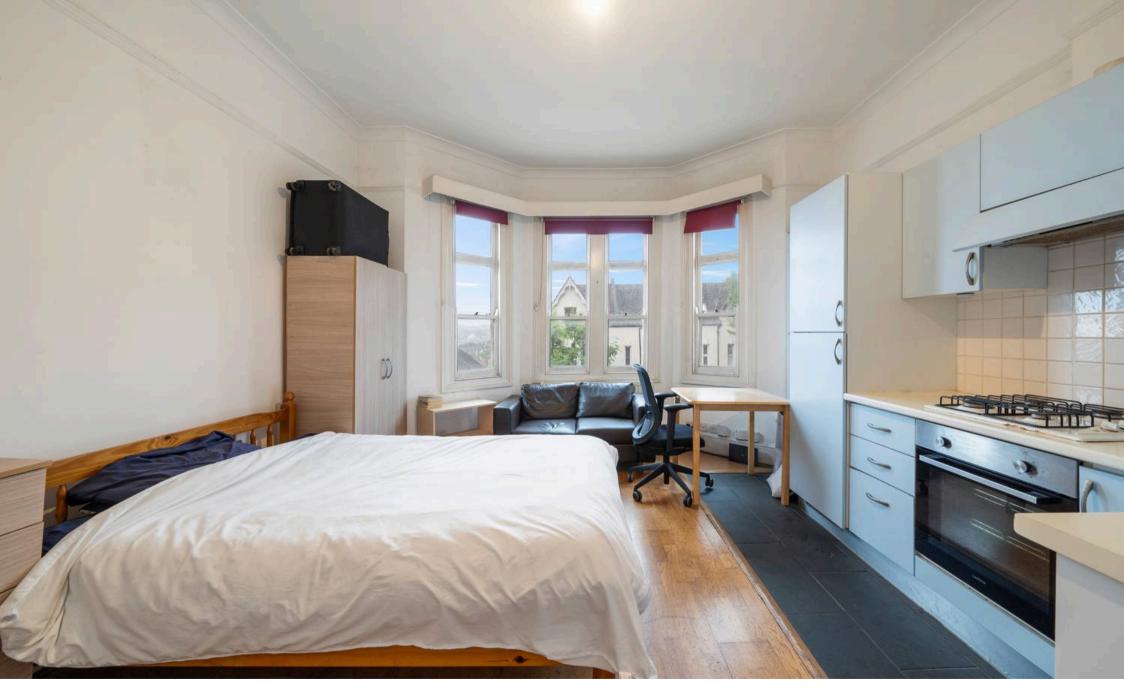

Muswell Hill, N10 3TA £1,100 pcm

Presenting an exquisite studio apartment set in a charming period conversion moments from Muswell Hill Broadway. This studio apartment offers a bright and open lay-out that is sure to captivate.

The property features a fully-fitted kitchen, enhancing its appeal, while the elegant wooden flooring adds a touch of sophistication. Further features include a modern bathroom, gas central heating and ample storage with modern fittings throughout.

Council Tax band: A

EPC Energy Efficiency Rating: D

EPC Environmental Impact Rating: C

- Spacious Studio Apartment
- Open Plan
- Modern Throughout
- Wooden Flooring
- Period Conversion
- Moments from Muswell Hill Broadway
- Offered Furnished or Part Furnished
- Available 23rd of July