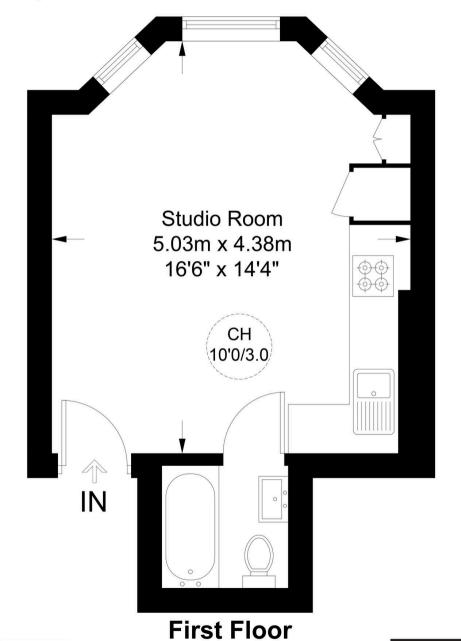

Muswell Hill, N10 3TA £1,100 pcm

Presenting an exquisite studio apartment set in a charming period conversion moments from Muswell Hill Broadway. This studio apartment offers a bright and open lay-out that is sure to captivate.

The property features a fully-fitted kitchen, enhancing its appeal, while the elegant wooden flooring adds a touch of sophistication. Further features include a modern bathroom, gas central heating and ample storage with modern fittings throughout.

Council Tax band: A

EPC Energy Efficiency Rating: D

EPC Environmental Impact Rating: C

- Spacious Studio Apartment
- Open Plan
- Modern Throughout
- Wooden Flooring
- Period Conversion
- Moments from Muswell Hill Broadway
- Offered Furnished or Part Furnished
- Available 23rd of July

## Muswell Hill, N10

Approximate Gross Internal Area = 250 sq ft / 23.2 sq m

Archway Office

671 Holloway Road London, N19 5SE

T (0)20 7619 3750