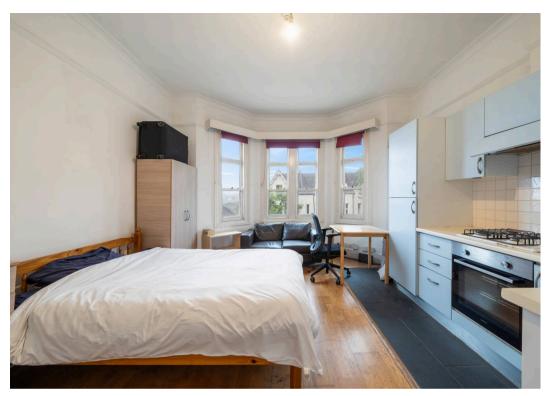

Muswell Hill, N10 3TA £1,100 pcm

Presenting an exquisite studio apartment set in a charming period conversion moments from Muswell Hill Broadway. This studio apartment offers a bright and open lay-out that is sure to captivate.

The property features a fully-fitted kitchen, enhancing its appeal, while the elegant wooden flooring adds a touch of sophistication. Further features include a modern bathroom, gas central heating and ample storage with modern fittings throughout.

Council Tax band: A

EPC Energy Efficiency Rating: D

EPC Environmental Impact Rating: C

- Spacious Studio Apartment
- Open Plan
- Modern Throughout
- Wooden Flooring
- Period Conversion
- Moments from Muswell Hill Broadway
- Offered Furnished or Part Furnished
- Available 23rd of July