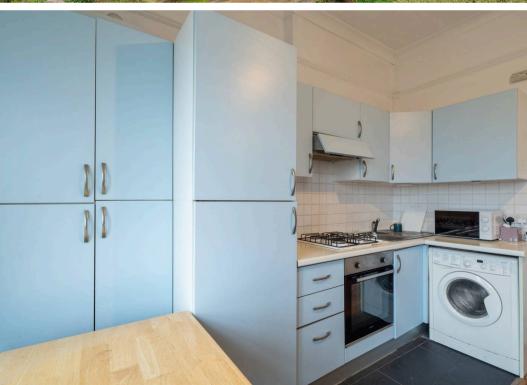

The property features a fully-fitted kitchen, enhancing its appeal, while the elegant wooden flooring adds a touch of sophistication. Further features include a modern bathroom, gas central heating and ample storage with modern fittings throughout.

Council Tax band: A

EPC Energy Efficiency Rating: D

EPC Environmental Impact Rating: C

- Spacious Studio Apartment
- Open Plan
- Modern Throughout
- Wooden Flooring
- Period Conversion
- Moments from Muswell Hill Broadway
- Offered Furnished or Part Furnished
- Available 23rd of July