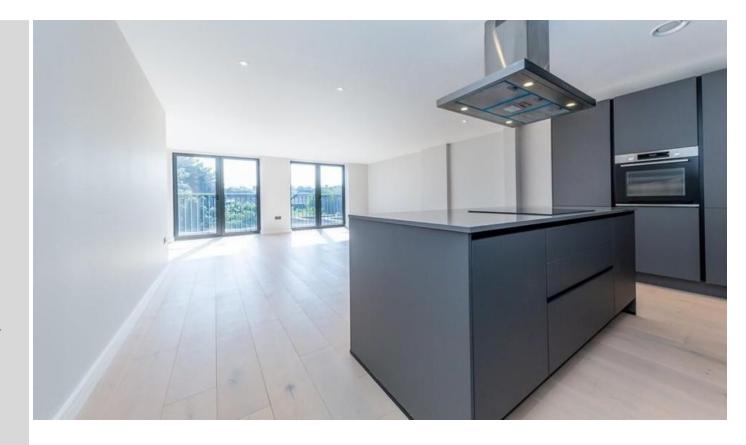

## £3,799 pcm

A beautifully presented, spacious 3-bedroom apartment with a private balcony in the heart of Crouch End.

Features include an open plan living/kitchen, three spacious bedrooms, three bathrooms, a private balcony, underfloor heating, double-glazed windows, wooden flooring throughout, and bike storage to the rear with lift access to all levels.