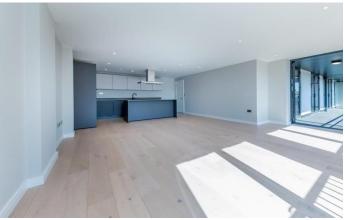

## £3,799 pcm

A beautifully presented, spacious 3-bedroom apartment with a private balcony in the heart of Crouch End.

Features include an open plan living/kitchen, three spacious bedrooms, three bathrooms, a private balcony, underfloor heating, double-glazed windows, wooden flooring throughout, and bike storage to the rear with lift access to all levels.