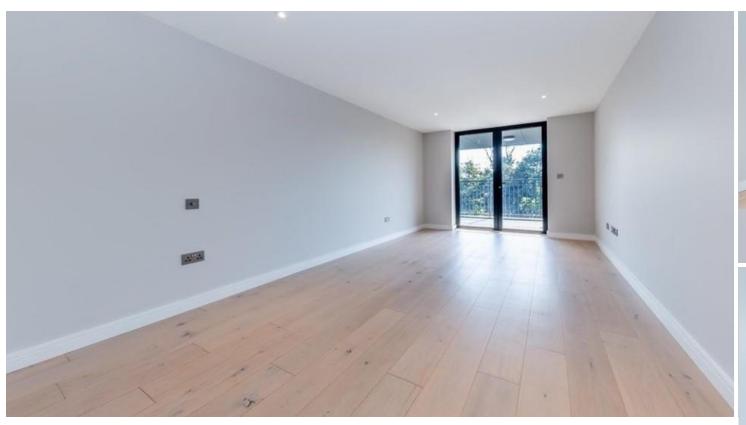

## £3,799 pcm

A beautifully presented, spacious 3-bedroom apartment with a private balcony in the heart of Crouch End.

Features include an open plan living/kitchen, three spacious bedrooms, three bathrooms, a private balcony, underfloor heating, double-glazed windows, wooden flooring throughout, and bike storage to the rear with lift access to all levels.

- Three Double Bedrooms
- Three Bathrooms
- Private Large Balcony
- New Build
- 1372sqft/127sqm
- EPC Rating: B
- Offered Unfurnished
- Available 5th of June