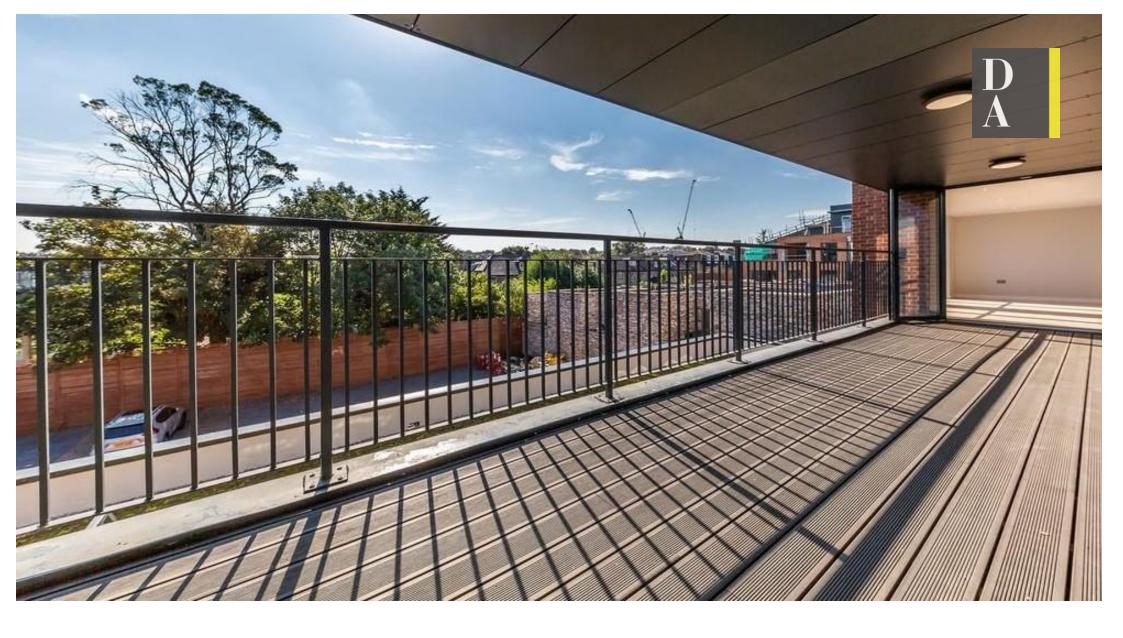

## £3,799 pcm

A beautifully presented, spacious 3-bedroom apartment with a private balcony in the heart of Crouch End.

Features include an open plan living/kitchen, three spacious bedrooms, three bathrooms, a private balcony, underfloor heating, double-glazed windows, wooden flooring throughout, and bike storage to the rear with lift access to all levels.

- Three Double Bedrooms
- Three Bathrooms
- Private Large Balcony
- New Build
- 1372sqft/127sqm
- EPC Rating: B
- Offered Unfurnished
- Available 5th of June