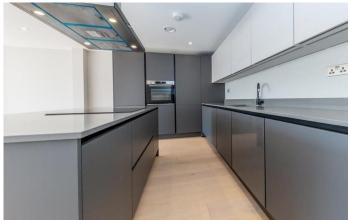

## £3,799 pcm

A beautifully presented, spacious 3-bedroom apartment with a private balcony in the heart of Crouch End.

Features include an open plan living/kitchen, three spacious bedrooms, three bathrooms, a private balcony, underfloor heating, double-glazed windows, wooden flooring throughout, and bike storage to the rear with lift access to all levels.