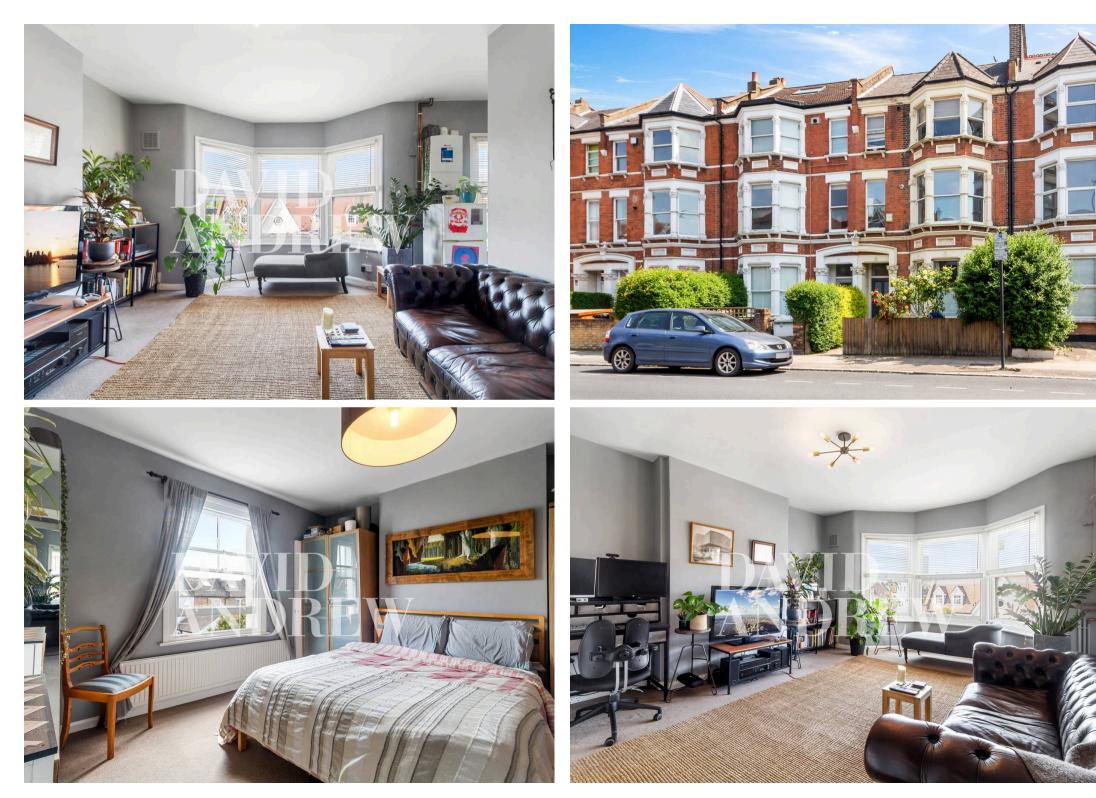

Stapleton Hall Road, N4 3QD £1,900 pcm

your most valuable asset Presenting a spacious one bedroom apartment arranged over the top floor of this Victorian conversation, located just off Stroud Green road less then 15 minutes walk from Finsbury Park Station.

Features include a large semi open plan kitchen/reception room with beautiful bay windows overlooking the attractive architecture on Stapleton Hall Road. At the rear a sizeable double bedroom, three piece bathroom, split level hallway, gas central heating and ample storage throughout.

Situated in an excellent location with independent restaurants, bars and shops and great transport links - 0.6 Miles to Finsbury Park Station. Crouch Hill (Overground) station is also a moment's walk away. Offered Unfurnished, Available 24th of July.