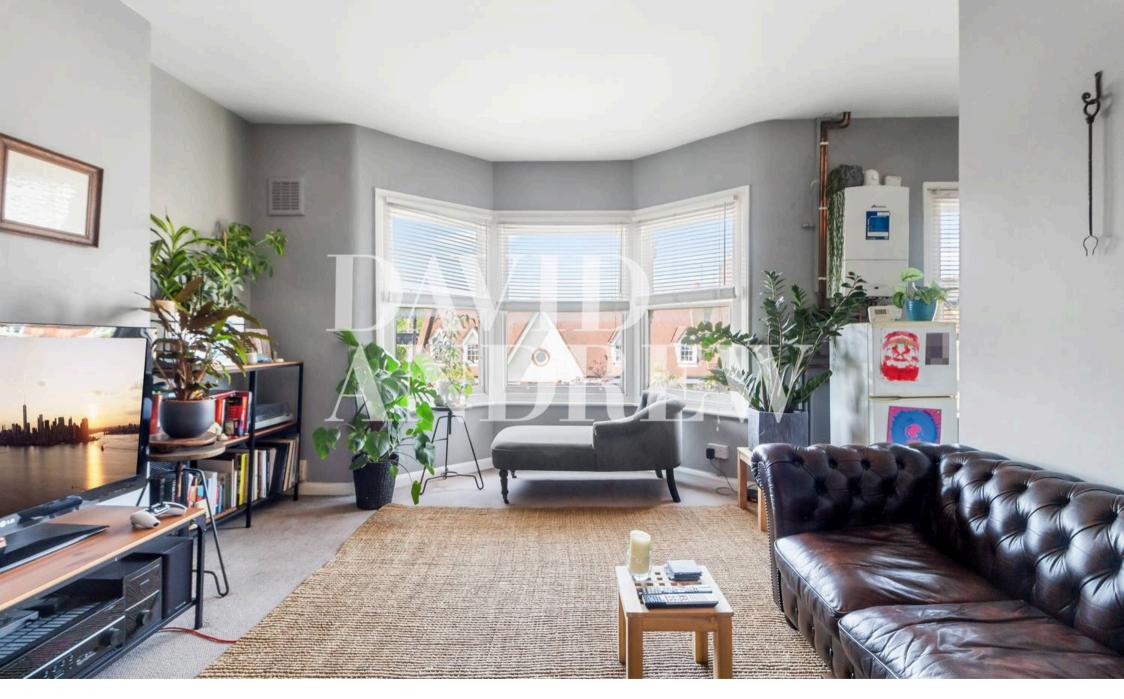

Features include a large semi open plan kitchen/reception room with beautiful bay windows overlooking the attractive architecture on Stapleton Hall Road. At the rear a sizeable double bedroom, three piece bathroom, split level hallway, gas central heating and ample storage throughout.

Situated in an excellent location with independent restaurants, bars and shops and great transport links - 0.6 Miles to Finsbury Park Station. Crouch Hill (Overground) station is also a moment's walk away. Offered Unfurnished, Available 24th of July.