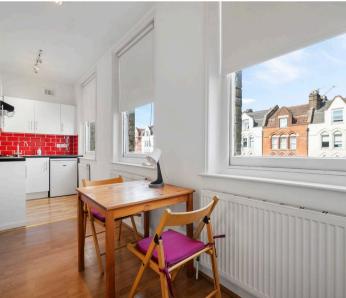

Internally the studio has; an abundance of natural light, a modern semi open plan kitchen with brick tiling and a separate private bathroom with shower and bath facilities. Further features include gas central heating, wood flooring and ample storage throughout.