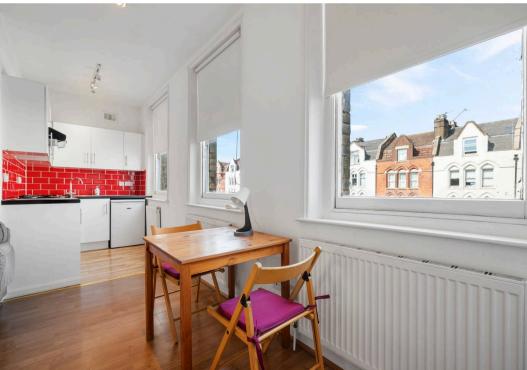

Internally the studio has; an abundance of natural light, a modern semi open plan kitchen with brick tiling and a separate private bathroom with shower and bath facilities. Further features include gas central heating, wood flooring and ample storage throughout.

The apartment is located to the rear of the building on Stroud Green Road, 0.5 miles from Finsbury Park tube station (Overground, Victoria & Piccadilly lines). Offered Furnished, Available Now.

Council Tax band: A