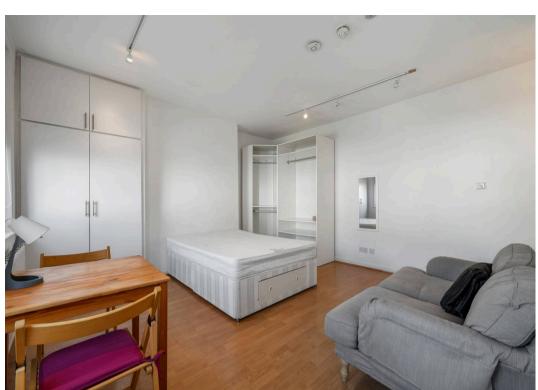

Internally the studio has; an abundance of natural light, a modern semi open plan kitchen with brick tiling and a separate private bathroom with shower and bath facilities. Further features include gas central heating, wood flooring and ample storage throughout.

EPC Energy Efficiency Rating: D

EPC Environmental Impact Rating: C

- Spacious Studio
- Semi Open Plan
- Access to Communal Garden
- Modern Throughout
- Comprising 300sqft/27.9
- Popular & Convenient Location
- Offered Furnished
- Available Now