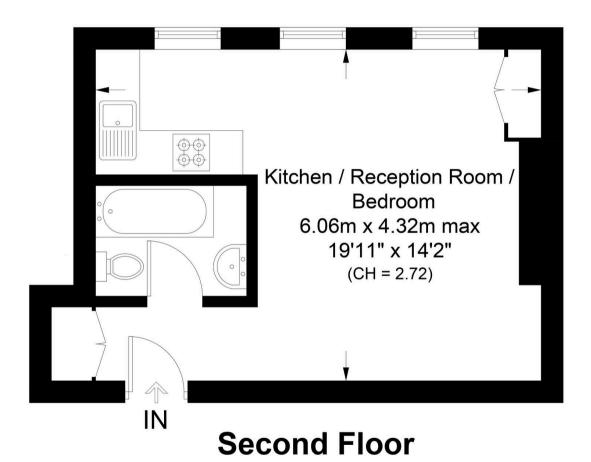

Internally the studio has; an abundance of natural light, a modern semi open plan kitchen with brick tiling and a separate private bathroom with shower and bath facilities. Further features include gas central heating, wood flooring and ample storage throughout.

EPC Energy Efficiency Rating: D

EPC Environmental Impact Rating: C

- Spacious Studio
- Semi Open Plan
- Access to Communal Garden
- Modern Throughout
- Comprising 300sqft/27.9
- Popular & Convenient Location
- Offered Furnished
- Available Now

Approximate Gross Internal Area = 300 sq ft / 27.9 sq m

**Archway Office** 

671 Holloway Road London, N19 5SE

T (0)20 7619 3750