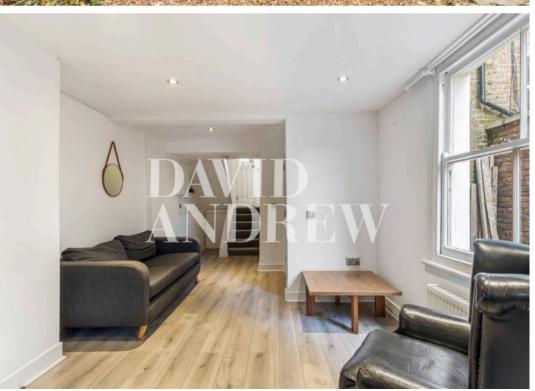

Nestled in Stroud Green, N4, this large two-bedroom property features; its own private garden, an open plan kitchen/living room, two quiet and practical double bedrooms, fully fitted bathroom, wood flooring, gas central heating and ample storage throughout the apartment.

Council Tax band: D

EPC Energy Efficiency Rating: D

EPC Environmental Impact Rating: D

- Two Double Bedrooms
- Private Garden
- Period Features
- Wooden Flooring
- Comprising: 876sqft/81.4sqm
- Excellent Location
- Offered Furnished
- Available 20th of June