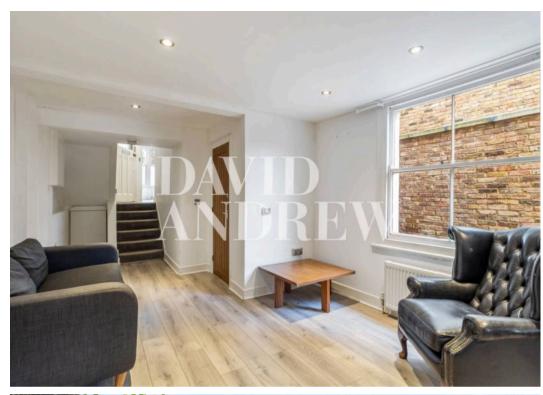

Nestled in Stroud Green, N4, this large two-bedroom property features; its own private garden, an open plan kitchen/living room, two quiet and practical double bedrooms, fully fitted bathroom, wood flooring, gas central heating and ample storage throughout the apartment.

Council Tax band: D

EPC Energy Efficiency Rating: D

EPC Environmental Impact Rating: D

- Two Double Bedrooms
- Private Garden
- Period Features
- Wooden Flooring
- Comprising: 876sqft/81.4sqm
- Excellent Location
- Offered Furnished
- Available 20th of June