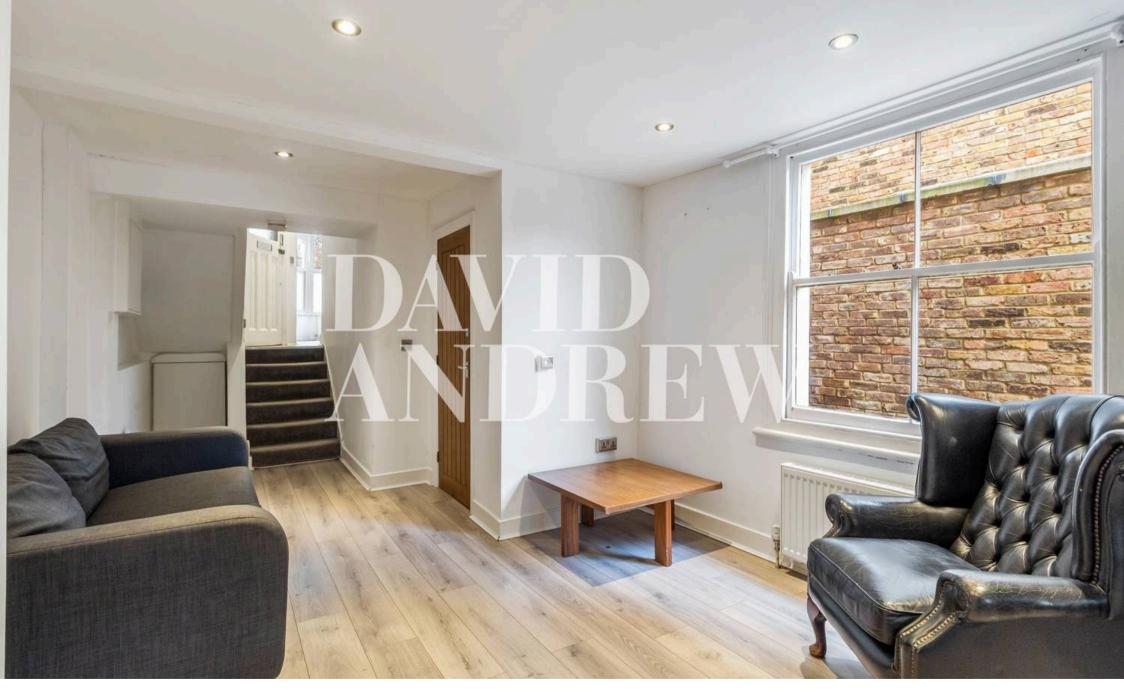

Nestled in Stroud Green, N4, this large two-bedroom property features; its own private garden, an open plan kitchen/living room, two quiet and practical double bedrooms, fully fitted bathroom, wood flooring, gas central heating and ample storage throughout the apartment.

Council Tax band: D

EPC Energy Efficiency Rating: D

EPC Environmental Impact Rating: D

- Two Double Bedrooms
- Private Garden
- Period Features
- Wooden Flooring
- Comprising: 876sqft/81.4sqm
- Excellent Location
- Offered Furnished
- Available 20th of June