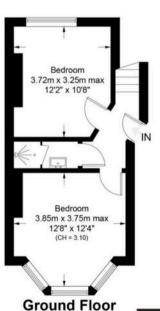

drooms, fully fitted bathroom, wood flooring, gas central heating and ample storage throughout the apartment.

A short walk to transport links at Finsbury Park (Zone Two Victoria & Piccadilly Lines) and Archway Station (Northern Line), and the wonderful selection of local bars, coffee shops and eateries on your doorstep. In a great position to explore the parkland walk nearby and Finsbury Park. Offered Furnished, Available 20th of June.

Council Tax band: D

EPC Energy Efficiency Rating: D

EPC Environmental Impact Rating: D

- Two Double Bedrooms
- Private Garden
- Period Features
- Wooden Flooring
- Comprising: 876sqft/81.4sqm
- Excellent Location
- Offered Furnished
- Available 20th of June















# Hanley Road, N4



Approximate Gross Internal Area = 876 sq ft / 81.4 sq m







# Lower Ground Floor

This plan is for layout guidance only. Not drawn to scale unless stated. Windows and door openings are approximate. Whilst every care is taken in the preparation of this plan, please check all dimensions, shapes and compass bearings before making any decisions reliant upon them. (ID1028549)

has been excercised in the of these particulars, bout the property must not be as representations of fact. Prospective applicants and rely upon their own those of professional as. David Andrew Estates ibility for any error contained

## Archway Office

671 Holloway Road London, N19 5SE

T (0)20 7619 3750

#### **Highbury Office**

90 Highbury Park London, N5 2XE

T (0)20 7354 9111

### **Finsbury Park Office**

167 Stroud Green Road London, N4 3PZ

T (0)20 7281 2000

### **Prope