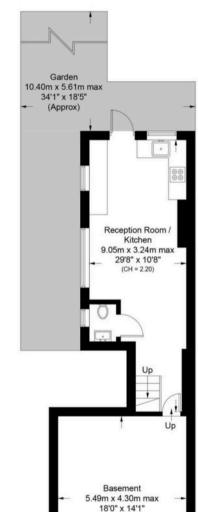

# Hanley Road, N4

Approximate Gross Internal Area = 876 sq ft / 81.4 sq m

# Lower Ground Floor

This plan is for layout guidance only. Not drawn to scale unless stated. Windows and door openings are approximate. Whilst every care is taken in the preparation of this plan, please check all dimensions, shapes and compass bearings before making any decisions reliant upon them. (ID1028549)