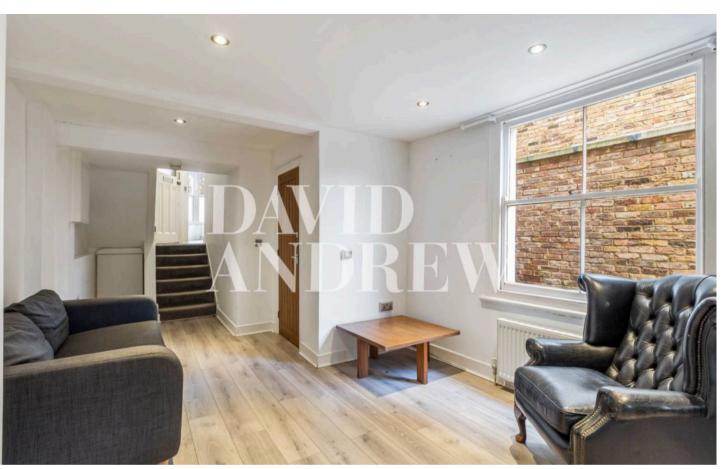

Nestled in Stroud Green, N4, this large two-bedroom property features; its own private garden, an open plan kitchen/living room, two quiet and practical double bedrooms, fully fitted bathroom, wood flooring, gas central heating and ample storage throughout the apartment.

Council Tax band: D

EPC Energy Efficiency Rating: D

EPC Environmental Impact Rating: D

- Two Double Bedrooms
- Private Garden
- Period Features
- Wooden Flooring
- Comprising: 876sqft/81.4sqm
- Excellent Location
- Offered Furnished
- Available 20th of June