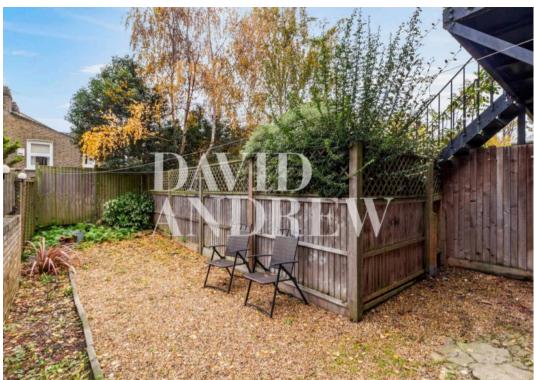

Nestled in Stroud Green, N4, this large two-bedroom property features; its own private garden, an open plan kitchen/living room, two quiet and practical double bedrooms, fully fitted bathroom, wood flooring, gas central heating and ample storage throughout the apartment.

Council Tax band: D

EPC Energy Efficiency Rating: D

EPC Environmental Impact Rating: D

- Two Double Bedrooms
- Private Garden
- Period Features
- Wooden Flooring
- Comprising: 876sqft/81.4sqm
- Excellent Location
- Offered Furnished
- Available 20th of June