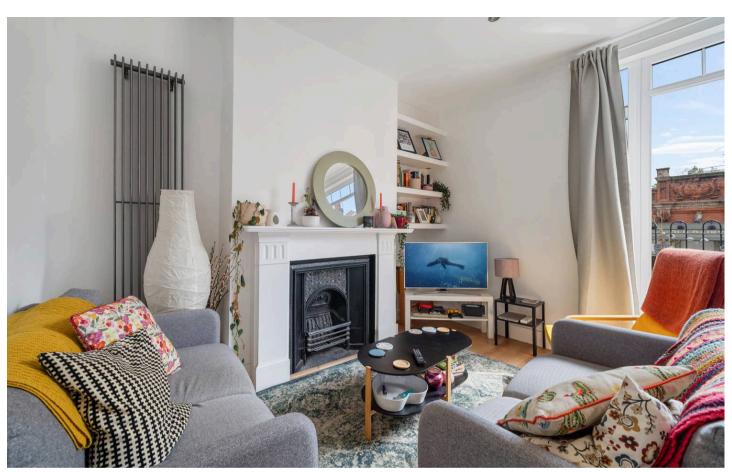

Crouch Hill, N4 4AU £2,500 pcm

Stunning two double bedroom apartment with a private balcony in the heart of Stroud Green, moments from Crouch Hill overground Station and less then 10-15 minutes walk from Finsbury Park Station.

Property features include a spacious open plan kitchen & reception area with access to a private balcony. Fully fitted modern kitchen, exposed brick works, two double bedrooms, ample storage throughout, real wood flooring, gas central heating, a fully fitted modern bathroom with a shower and double glazed windows.

Council Tax band: C

EPC Energy Efficiency Rating: D

EPC Environmental Impact Rating: D

- Two Double Bedrooms
- Private Balcony
- Open Plan
- Modern Fully Fitted Kitchen
- Excellent Location
- Comprising 500sqft/47sqm
- Available 5th July
- Offered Furnished or Part Furnished