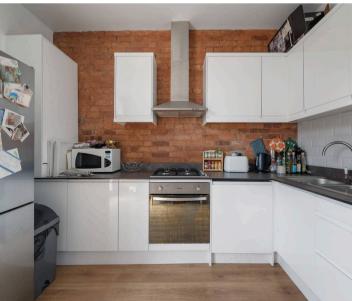

Property features include a spacious open plan kitchen & reception area with access to a private balcony. Fully fitted modern kitchen, exposed brick works, two double bedrooms, ample storage throughout, real wood flooring, gas central heating, a fully fitted modern bathroom with a shower and double glazed windows.