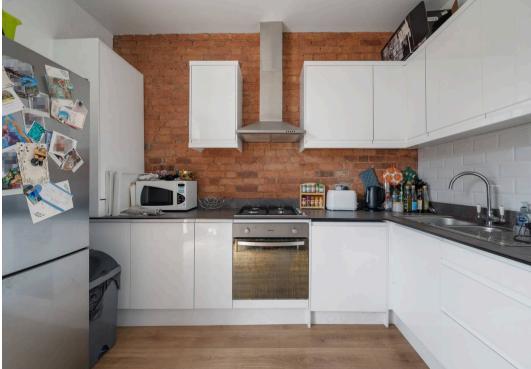

Property features include a spacious open plan kitchen & reception area with access to a private balcony. Fully fitted modern kitchen, exposed brick works, two double bedrooms, ample storage throughout, real wood flooring, gas central heating, a fully fitted modern bathroom with a shower and double glazed windows.

Council Tax band: C

EPC Energy Efficiency Rating: D

EPC Environmental Impact Rating: D

- Two Double Bedrooms
- Private Balcony
- Open Plan
- Modern Fully Fitted Kitchen
- Excellent Location
- Comprising 500sqft/47sqm
- Available 5th July
- Offered Furnished or Part Furnished