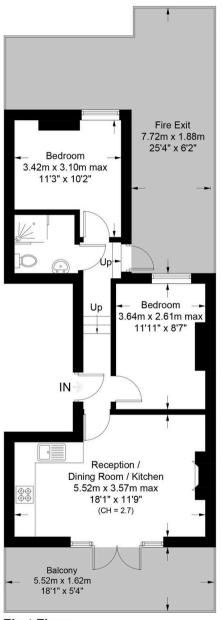

## Crouch Hill, N4

Approximate Gross Internal Area = 46.4 sq m / 499 sq ft

**Archway Office** 671 Holloway Road London, N19 5SE T (0)20 7619 3750

**Highbury Office** 

90 Highbury Park London, N5 2XE T (0)20 7354 9111

## RICS

This plan is for layout guidance only. Not drawn to scale unless stated. Windows and door openings are approximate. Whilst every care is taken in the preparation of this plan, please check all dimensions, shapes and compass bearings before making any decisions reliant upon them. (ID777782)