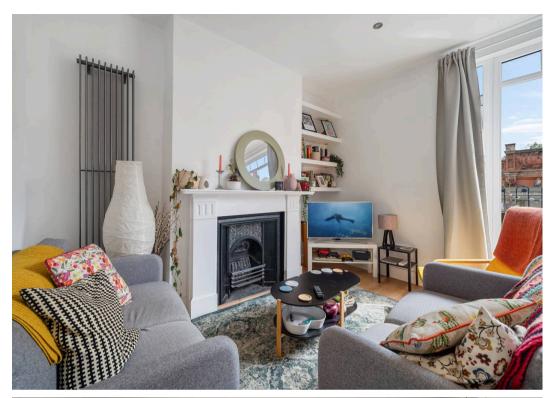

Crouch Hill, N4 4AU £2,500 pcm

Stunning two double bedroom apartment with a private balcony in the heart of Stroud Green, moments from Crouch Hill overground Station and less then 10-15 minutes walk from Finsbury Park Station.

Property features include a spacious open plan kitchen & reception area with access to a private balcony. Fully fitted modern kitchen, exposed brick works, two double bedrooms, ample storage throughout, real wood flooring, gas central heating, a fully fitted modern bathroom with a shower and double glazed windows.

Council Tax band: C

EPC Energy Efficiency Rating: D

EPC Environmental Impact Rating: D

- Two Double Bedrooms
- Private Balcony
- Open Plan
- Modern Fully Fitted Kitchen
- Excellent Location
- Comprising 500sqft/47sqm
- Available 5th July
- Offered Furnished or Part Furnished