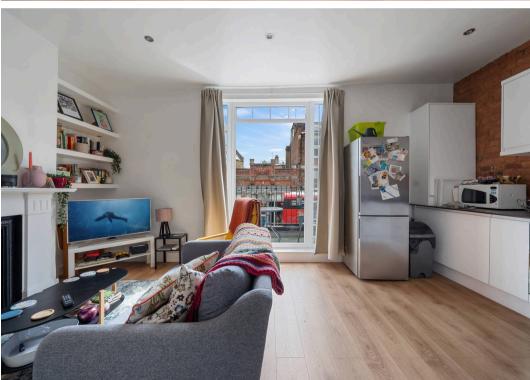

Property features include a spacious open plan kitchen & reception area with access to a private balcony. Fully fitted modern kitchen, exposed brick works, two double bedrooms, ample storage throughout, real wood flooring, gas central heating, a fully fitted modern bathroom with a shower and double glazed windows.

Council Tax band: C

EPC Energy Efficiency Rating: D

EPC Environmental Impact Rating: D

- Two Double Bedrooms
- Private Balcony
- Open Plan
- Modern Fully Fitted Kitchen
- Excellent Location
- Comprising 500sqft/47sqm
- Available 5th July
- Offered Furnished or Part Furnished