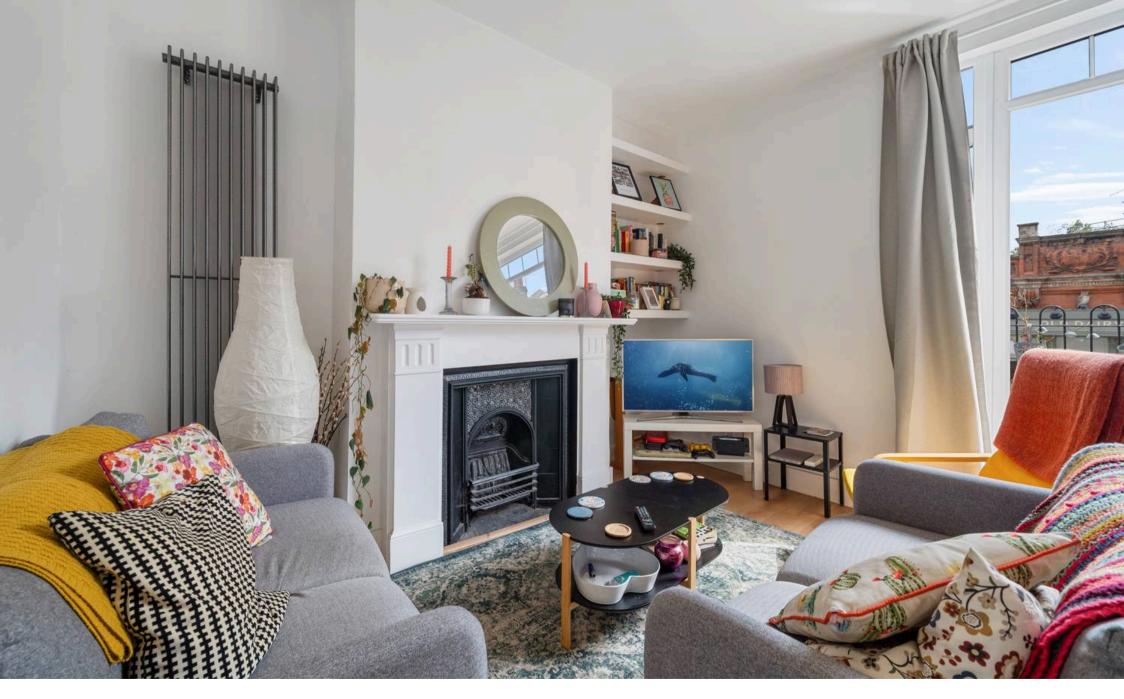

Crouch Hill, N4 4AU £2,500 pcm

Stunning two double bedroom apartment with a private balcony in the heart of Stroud Green, moments from Crouch Hill overground Station and less then 10-15 minutes walk from Finsbury Park Station.

Property features include a spacious open plan kitchen & reception area with access to a private balcony. Fully fitted modern kitchen, exposed brick works, two double bedrooms, ample storage throughout, real wood flooring, gas central heating, a fully fitted modern bathroom with a shower and double glazed windows.

Council Tax band: C

EPC Energy Efficiency Rating: D

EPC Environmental Impact Rating: D

- Two Double Bedrooms
- Private Balcony
- Open Plan
- Modern Fully Fitted Kitchen
- Excellent Location
- Comprising 500sqft/47sqm
- Available 5th July
- Offered Furnished or Part Furnished