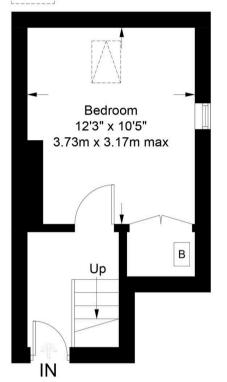

# Birnam Road, N4

Approximate Gross Internal Area = 652 sq ft / 60.6 sq m (Excluding Reduced Headroom) Reduced Headroom = 24 sq ft / 2.2 sq m Total = 676 sq ft / 62.8 sq m

= Reduced headroom below 1.5m / 5'0

# **Second Floor**

This plan is for layout guidance only. Not drawn to scale unless stated. Windows and door openings are approximate. Whilst every care is taken in the preparation of this plan, please cheek all dimensions, shappes and compass bearings before making any decisions reliant upon them. (ID953375)