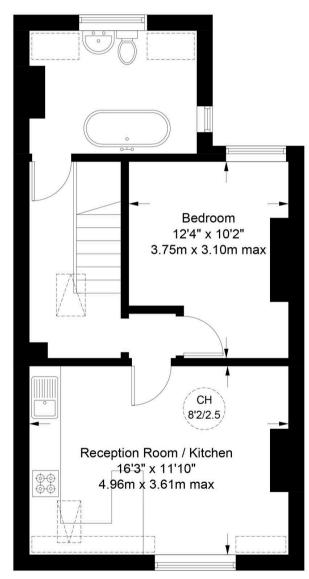

# Birnam Road, N4

Approximate Gross Internal Area = 652 sq ft / 60.6 sq m (Excluding Reduced Headroom) Reduced Headroom = 24 sq ft / 2.2 sq m Total = 676 sq ft / 62.8 sq m

= Reduced headroom below 1.5m / 5'0

# **Second Floor**

This plan is for layout guidance only. Not drawn to scale unless stated. Windows and door openings are approximate. Whilst every care is taken in the preparation of this plan, please cheek all dimensions, shappes and compass bearings before making any decisions reliant upon them. (ID953375)