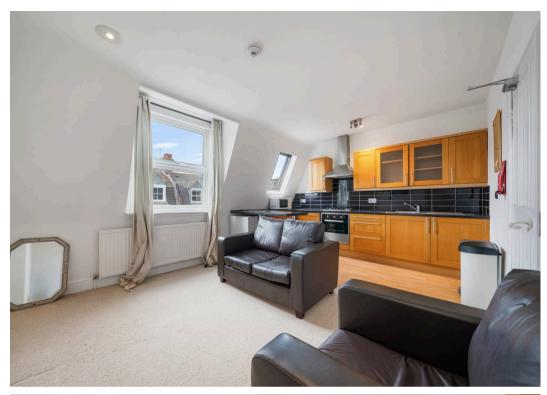

Property features include a spacious open plan living room with a fully fitted kitchen, two double bedrooms that are both spacious and equally sized, ample storage space, a bright modern bathroom and gas central heating.

Located in a prime location, just a short 10 minute walk from Finsbury Park Station, as well as all the local amenities Stroud Green has to offer. Offered Furnished, Available Now.

Council Tax band: C

EPC Energy Efficiency Rating: E