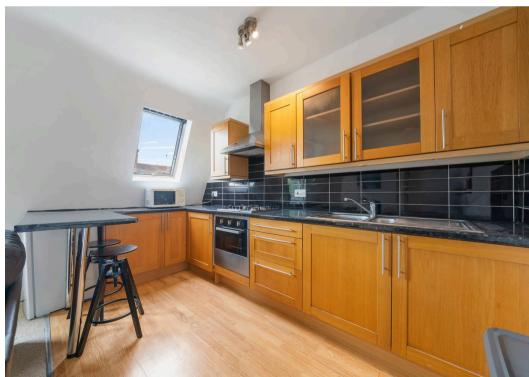

Property features include a spacious open plan living room with a fully fitted kitchen, two double bedrooms that are both spacious and equally sized, ample storage space, a bright modern bathroom and gas central heating.