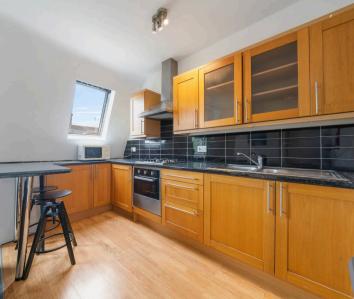

Property features include a spacious open plan living room with a fully fitted kitchen, two double bedrooms that are both spacious and equally sized, ample storage space, a bright modern bathroom and gas central heating.

EPC Environmental Impact Rating:

- Two Double Bedrooms
- Open Plan
- Modern Kitchen
- Period Conversion
- Split Level
- Spacious Living Room
- Recently Redecorated
- Excellent Location
- Offered Furnished
- Available Now